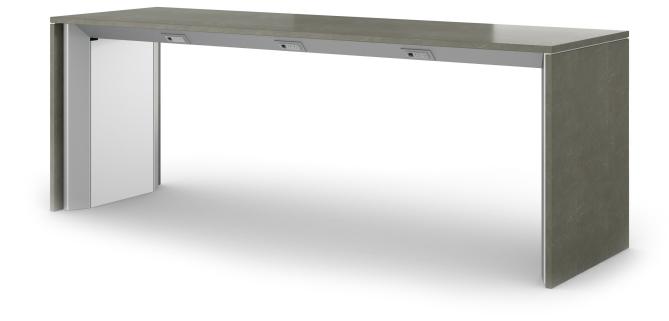

## POWER BAR

As one of the first to engineer and build Power Bars for the busiest of airports, the AGATI Power Bar is a tested favorite.

A charging station with power outlets that line the edge of the work surface, the Power Bar is as functional as it is stylish.

Wire management is contained behind the side panels, so all you see is a modern and inviting space.

#### **Specifications**

- Top & Side Panels: Plastic Laminate or Stone
- Base: Stainless Steel or Powder Coat
- 72" Wide Includes 1 Electrical unit per side 96" Wide Includes 2 Electrical units per side 118" Wide Includes 3 Electrical units per side
- Each electrical unit includes 2 Power and 1 USB A+C port

#### Dimensions

Width: 72", 96", or 118" Depth: 36", or 30" Height: 42"

\*Custom options available upon request.