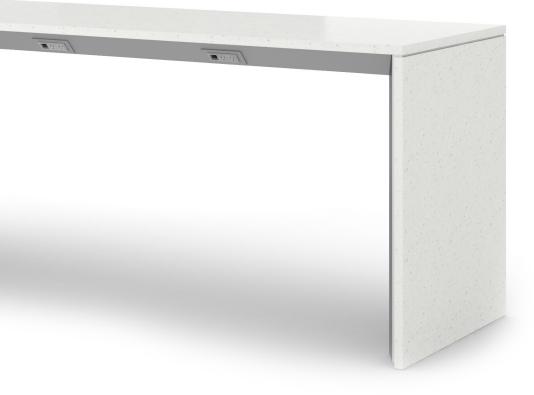

## POWER BAR

As one of the first to engineer and build Power Bars for the busiest of airports, the AGATI Power Bar is a tested favorite.

A charging station with power outlets that line the edge of the work surface, the Power Bar is as functional as it is stylish.

Wire management is contained behind the side panels, so all you see is a modern and inviting space.

#### **Specifications**

- Top & Side Panels: Plastic Laminate or Stone
- Base: Stainless Steel or Powder Coat
- 72" Wide Includes 1 Electrical unit per side 96" Wide Includes 2 Electrical units per side 118" Wide Includes 3 Electrical units per side
- Each electrical unit includes 2 Power and 1 USB A+C port