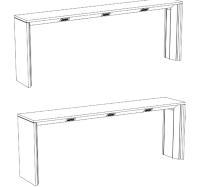

## POWER BAR - ADA EXTENSION

ADA compliant, this extension option changes the Power Bar to a two-height bar, making it more universally accessible.

Electrical unit is added to side panel of the standard height Power Bar.

#### **Specifications**

- Top & Side Panels: Plastic Laminate or Stone
- Base: Stainless Steel or Powder Coat
- Each electrical unit includes 2 Power and 1 USB A+C port

#### <u>Dimensions</u>

Width: 36", 48", 60" or 72" Depth: 30" or 36" Height: 30"