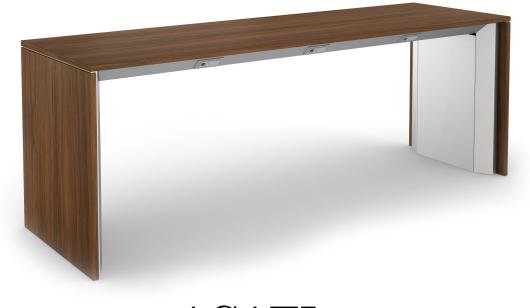

## POWER BAR

As one of the first to engineer and build Power Bars for the busiest of airports, the AGATI Power Bar is a tested favorite.

A charging station with power outlets that line the edge of the work surface, the Power Bar is as functional as it is stylish.

Wire management is contained behind the side panels, so all you see is a modern and inviting space.

#### **Specifications**

- Top & Side Panels: Plastic Laminate or Stone
- Base: Stainless Steel or Powder Coat
- 72" Wide Includes 1 Electrical unit per side 96" Wide Includes 2 Electrical units per side 118" Wide Includes 3 Electrical units per side
- Each electrical unit includes 2 Power and 1 USB A+C port