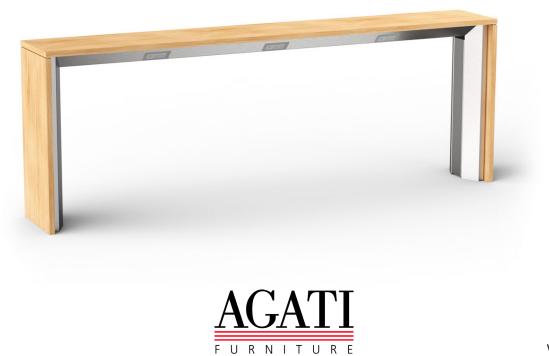

## POWER BAR

As one of the first to engineer and build Power Bars for the busiest of airports, the AGATI Power Bar is a tested favorite.

A charging station with power outlets that line the edge of the work surface, the Power Bar is as functional as it is stylish.

Wire management is contained behind the side panels, so all you see is a modern and inviting space.

#### **Specifications**

- Top & Side Panels: Plastic Laminate or Stone
- Base: Stainless Steel or Powder Coat
- 72" Wide Includes 1 Electrical unit per side 96" Wide Includes 2 Electrical units per side 118" Wide Includes 3 Electrical units per side
- Each electrical unit includes 2 Power and 1 USB A+C port

#### Dimensions

Width: 72", 96", or 118" Depth: 36", or 30" Height: 42"

\*Custom options available upon request.