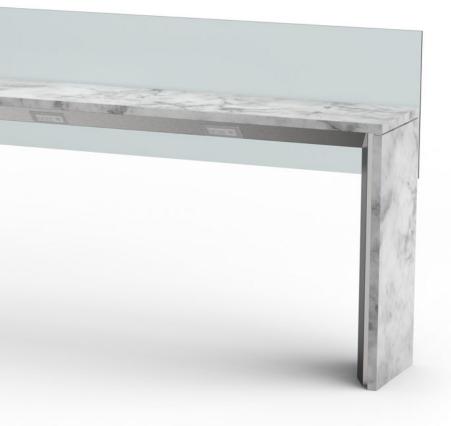

## POWER BAR

As one of the first to engineer and build Power Bars for the busiest of airports, the AGATI Power Bar is a tested favorite.

A charging station with power outlets that line the edge of the work surface, the Power Bar is as functional as it is stylish.

Wire management is contained behind the side panels, so all you see is a modern and inviting space.

#### **Specifications**

- Top & Side Panels: Plastic Laminate or Stone
- Base: Stainless Steel or Powder Coat
- 72" Wide Includes 1 Electrical unit per side 96" Wide Includes 2 Electrical units per side 118" Wide Includes 3 Electrical units per side
- Each electrical unit includes 2 Power and 1 USB A+C port