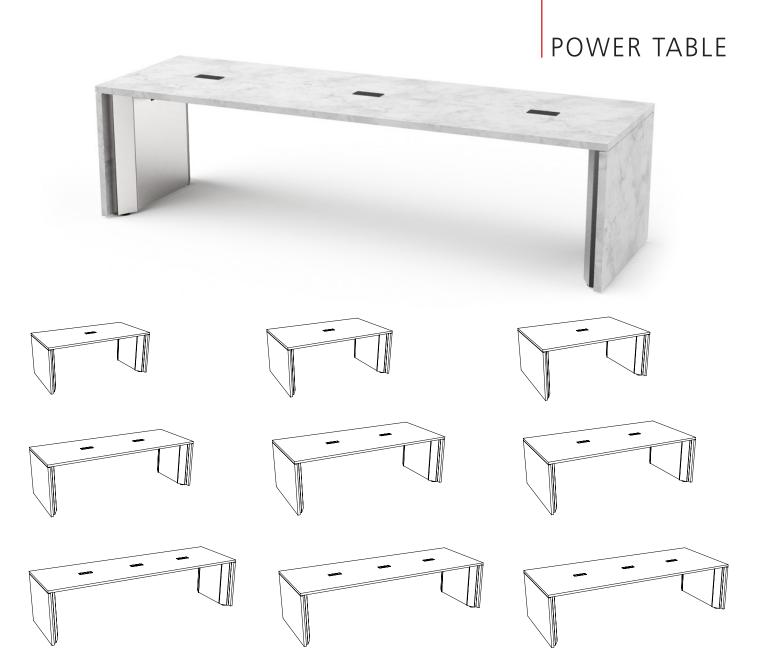

## POWER TABLE

AGATI's Power Table is striking as a stand alone piece, with it's strong, streamlined design.

Collaboration tables give users community space to recharge and work together or alone.

Pair with Power Bars to give users alternate height options while mainting a cohesive aesthetic.

Outlets on the work surface leave space underneath clear for users when seated at table height.

Choose from a wide array of durable materials to compliment your design.

#### **Specifications**

- Top & Side Panels: Plastic Laminate or Stone
- Base: Stainless Steel or Powder Coat
- 72" Wide Includes 1 Electrical unit on tabletop
   96" Wide Includes 2 Electrical units on tabletop
   118" Wide Includes 3 Electrical units on tabletop
- Each electrical unit includes 2 Power and A 1 USB A+C port

#### Dimensions

Width: 72", 96", or 118" Depth: 36", 42", or 48" Height: 30"

• Can meet ADA Standards