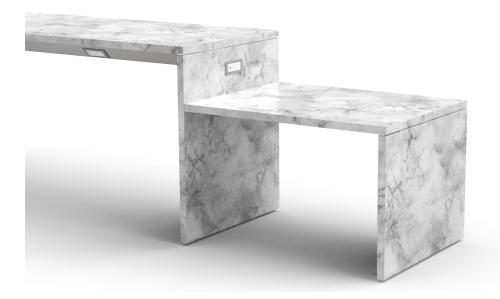

## POWER TABLE

AGATI's Power Table is striking as a stand alone piece, with it's strong, streamlined design.

Collaboration tables give users community space to recharge and work together or alone.

Pair with Power Bars to give users alternate height options while mainting a cohesive aesthetic.

Outlets on the work surface leave space underneath clear for users when seated at table height.

Choose from a wide array of durable materials to compliment your design.