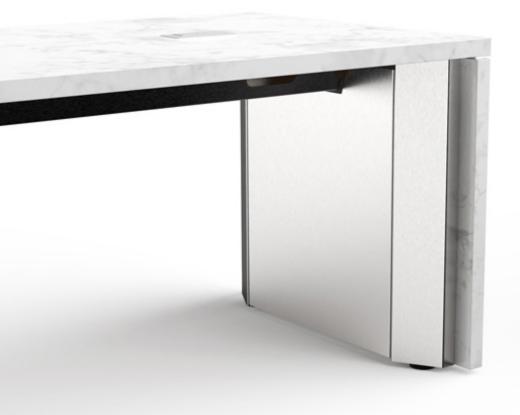

Wire management is contained behind the side panels, so all you see is a modern and inviting space.

#### **Specifications**

- Top & Side Panels: Plastic Laminate or Stone
- Base: Stainless Steel or Powder Coat
- 72" Wide Includes 1 Electrical unit per side 96" Wide Includes 2 Electrical units per side 118" Wide Includes 3 Electrical units per side
- Each electrical unit includes 2 Power and 1 USB A+C port