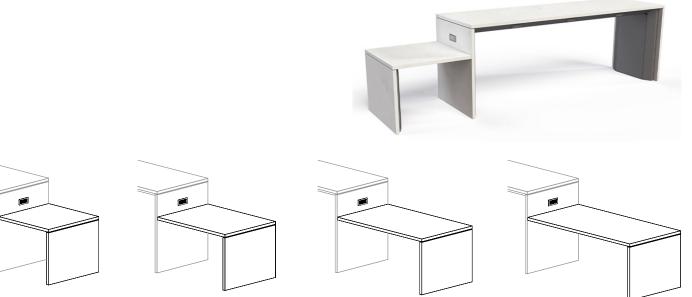

## POWER BAR - ADA EXTENSION

ADA compliant, this extension option changes the Power Bar to a two-height bar, making it more universally accessible.

Electrical unit is added to side panel of the standard height Power Bar.

#### **Specifications**

- Top & Side Panels: Plastic Laminate or Stone
- Base: Stainless Steel or Powder Coat
- Each electrical unit includes 2 Power and 1 USB A+C port

#### <u>Dimensions</u>

Width: 36", 48", 60" or 72" Depth: 30" or 36" Height: 30"