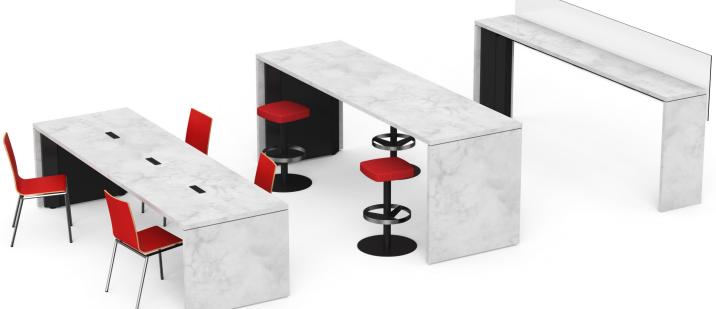

## POWER BAR/TABLE COLLECTION

Available options:

- POWER TABLE
- POWER BAR
- SKINNY POWER BAR
- POWER BAR WITH ADA EXTENSION

#### Help your patrons recharge.

AGATI's Power Bar/Table Collection upgrades public spaces by providing functionality for users in a clean, minimal design. Combine pieces from the collection for a cohesive aesthetic.

Expert craftsmanship, tested engneering, and durable materials ensure the Power Bar/Table Collection withstands the test of time.

Designed and made in the USA.