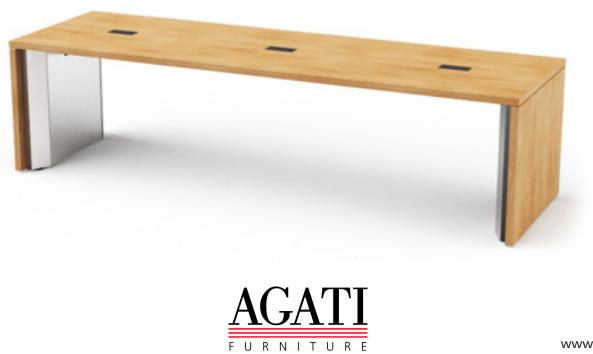

## POWER TABLE

AGATI's Power Table is striking as a stand alone piece, with it's strong, streamlined design.

Collaboration tables give users community space to recharge and work together or alone.

Pair with Power Bars to give users alternate height options while mainting a cohesive aesthetic.

Outlets on the work surface leave space underneath clear for users when seated at table height.

Choose from a wide array of durable materials to compliment your design.

#### **Specifications**

- Top & Side Panels: Plastic Laminate or Stone
- Base: Stainless Steel or Powder Coat
- 72" Wide Includes 1 Electrical unit on tabletop
   96" Wide Includes 2 Electrical units on tabletop
   118" Wide Includes 3 Electrical units on tabletop
- Each electrical unit includes 2 Power and A 1 USB A+C port