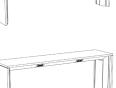

## POWER TABLE

AGATI's Power Table is striking as a stand alone piece, with it's strong, streamlined design.

Collaboration tables give users community space to recharge and work together or alone.

Pair with Power Bars to give users alternate height options while mainting a cohesive aesthetic.

Outlets on the work surface leave space underneath clear for users when seated at table height.

Choose from a wide array of durable materials to compliment your design.

#### **Specifications**

- Top & Side Panels: Plastic Laminate or Stone
- Base: Stainless Steel or Powder Coat
- 72" Wide Includes 1 Electrical unit on tabletop
   96" Wide Includes 2 Electrical units on tabletop
   118" Wide Includes 3 Electrical units on tabletop
- Each electrical unit includes 2 Power and A 1 USB A+C port

#### Dimensions

Width: 72", 96", or 118" Depth: 36", 42", or 48" Height: 30"

• Can meet ADA Standards