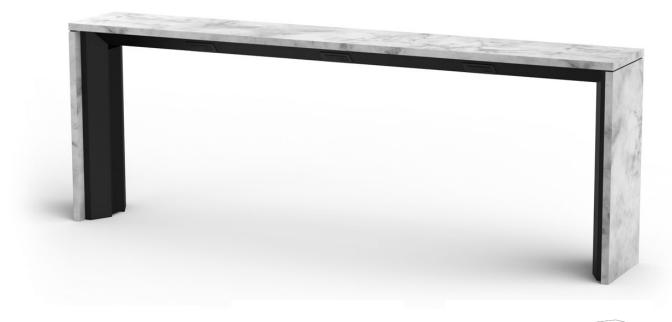

## POWER BAR

As one of the first to engineer and build Power Bars for the busiest of airports, the AGATI Power Bar is a tested favorite.

A charging station with power outlets that line the edge of the work surface, the Power Bar is as functional as it is stylish.

Wire management is contained behind the side panels, so all you see is a modern and inviting space.

#### **Specifications**

- Top & Side Panels: Plastic Laminate or Stone
- Base: Stainless Steel or Powder Coat
- 72" Wide Includes 1 Electrical unit per side 96" Wide Includes 2 Electrical units per side 118" Wide Includes 3 Electrical units per side
- Each electrical unit includes 2 Power and 1 USB A+C port

#### Dimensions

Width: 72", 96", or 118" Depth: 36", or 30" Height: 42"

\*Custom options available upon request.