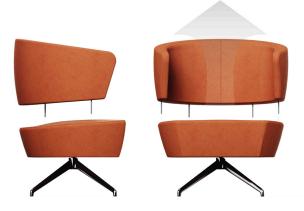

# **Orb Lounge Chair**

The Orb Lounge Chair wraps around guests like a baseball glove. Organic, circular shapes lend creativity to your floor plan in airport terminals, universities, libraries, or any public space. The wide, cushioned seat pan supports users for longer wait times. Orb has just the right amount of lumbar support to bolster users, too. Choose from three different leg base options.

The Orb was designed to simplify long-term maintenance. Easily remove the back and seat sections for ease of care, increasing the longevity of your furniture. Extremely durable, this lounge chair with a metal base is built to endure long public use.