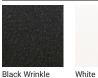

#### **Base Finishes**

X Base Standard - Polished Aluminum Disc Base Standard - Metallic Silver Powdercoat 4 Leg Standard - Black Wrinkle, White, Metallic Silver