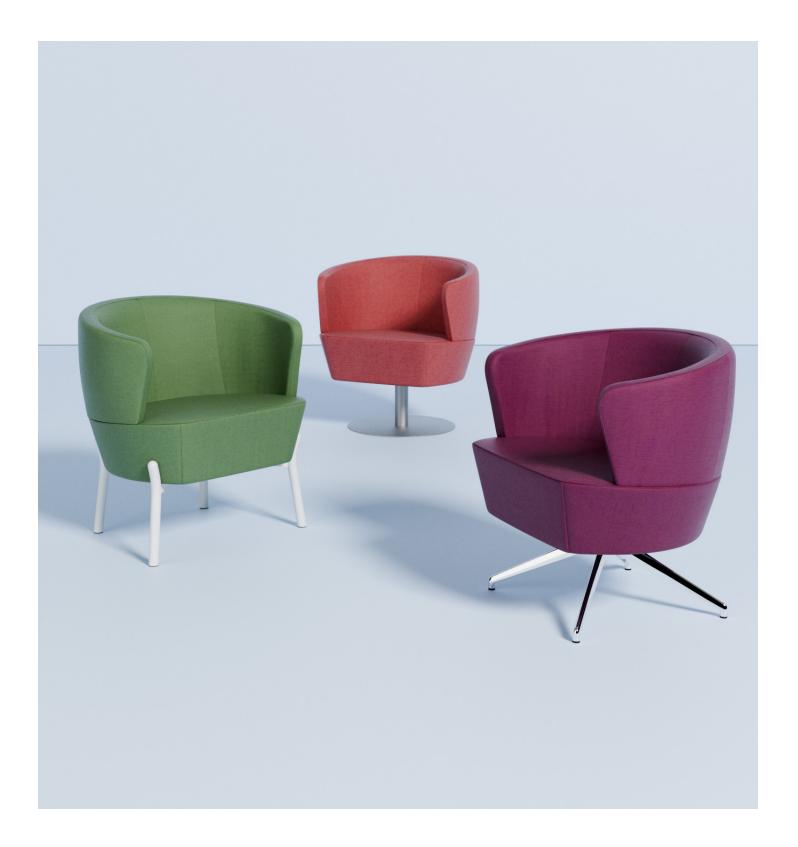

### **PRODUCT LINE**

X - Base Orb Lounge • 18SH 30"W x 30"Dx 30H

Return Swivel

4 Leg Orb Lounge • 18SH 30"W x 30"Dx 30H

Disc Base Orb Lounge • 18SH 30"W x 30"Dx 30H · Free Swivel

# **Orb Lounge Chair**

The Orb Lounge Chair wraps around guests like a baseball glove. Organic, circular shapes lend creativity to your floor plan in airport terminals, universities, libraries, or any public space. The wide, cushioned seat pan supports users for longer wait times. Orb has just the right amount of lumbar support to bolster users, too. Choose from three different leg base options.

#### **Base Finishes**

X Base Standard - Polished Aluminum Disc Base Standard - Metallic Silver Powdercoat 4 Leg Standard - Black Wrinkle, White, Metallic Silver