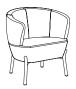

# **Orb Lounge Chair**

The Orb Lounge Chair wraps around guests like a baseball glove. Organic, circular shapes lend creativity to your floor plan in airport terminals, universities, libraries, or any public space. The wide, cushioned seat pan supports users for longer wait times. Orb has just the right amount of lumbar support to bolster users, too. Choose from three different leg base options.

The Orb was designed to simplify long-term maintenance. Easily remove the back and seat sections for ease of care, increasing the longevity of your furniture. Extremely durable, this lounge chair with a metal base is built to endure long public use.