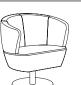

### **PRODUCT LINE**

X - Base Orb Lounge • 18SH 30"W x 30"Dx 30H

Return Swivel

4 Leg Orb Lounge • 18SH 30"W x 30"Dx 30H

Disc Base Orb Lounge • 18SH 30"W x 30"Dx 30H · Free Swivel

# **Orb Lounge Chair**

The Orb Lounge Chair wraps around guests like a baseball glove. Organic, circular shapes lend creativity to your floor plan in airport terminals, universities, libraries, or any public space. The wide, cushioned seat pan supports users for longer wait times. Orb has just the right amount of lumbar support to bolster users, too. Choose from three different leg base options.