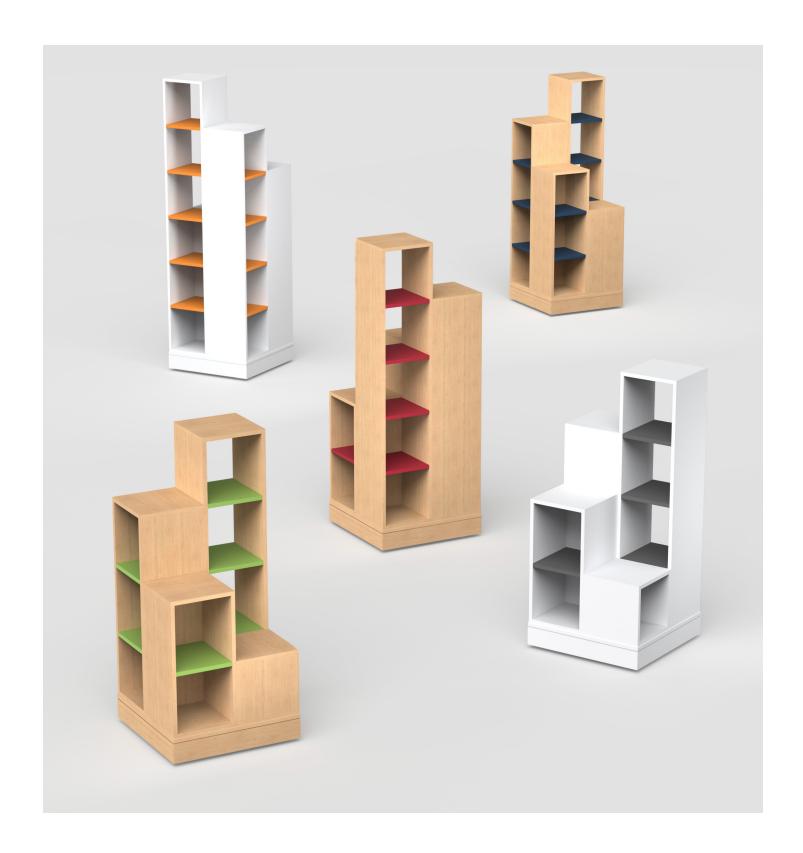

# **Architectural Displays**

Blocks introduces a fresh perspective on display shelving with its tiered structure, offering an architectural aesthetic that beautifully showcases books stored in various configurations. Whether you're placing books in spine-out or a displaying a new collection, Blocks provides ample shelves to suit your needs.

## **PRODUCT LINE**

Blocks 72" High
• 24"W x 24"D x 72"H

Blocks 66" High
• 24"W x 24"D x 66"H