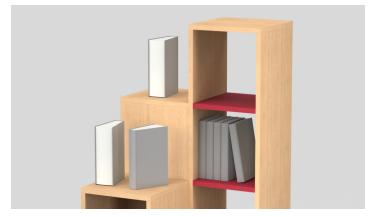

# **Architectural Displays**

Blocks introduces a fresh perspective on display shelving with its tiered structure, offering an architectural aesthetic that beautifully showcases books stored in various configurations. Whether you're placing books in spine-out or a displaying a new collection, Blocks provides ample shelves to suit your needs.