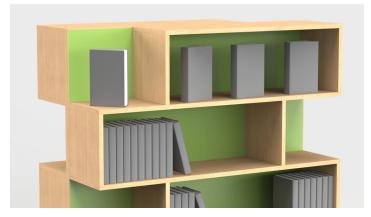

# **Architectural Displays**

Bricks presents a novel approach to display shelving, characterized by its architectural aesthetic of vertically stacked bricks. This design provides ample space for showcasing books, complemented by side nooks ideal for displaying items or new additions to your collection. And the offer for two tone adds flare to the books being displayed inside, along with adding color to your library.