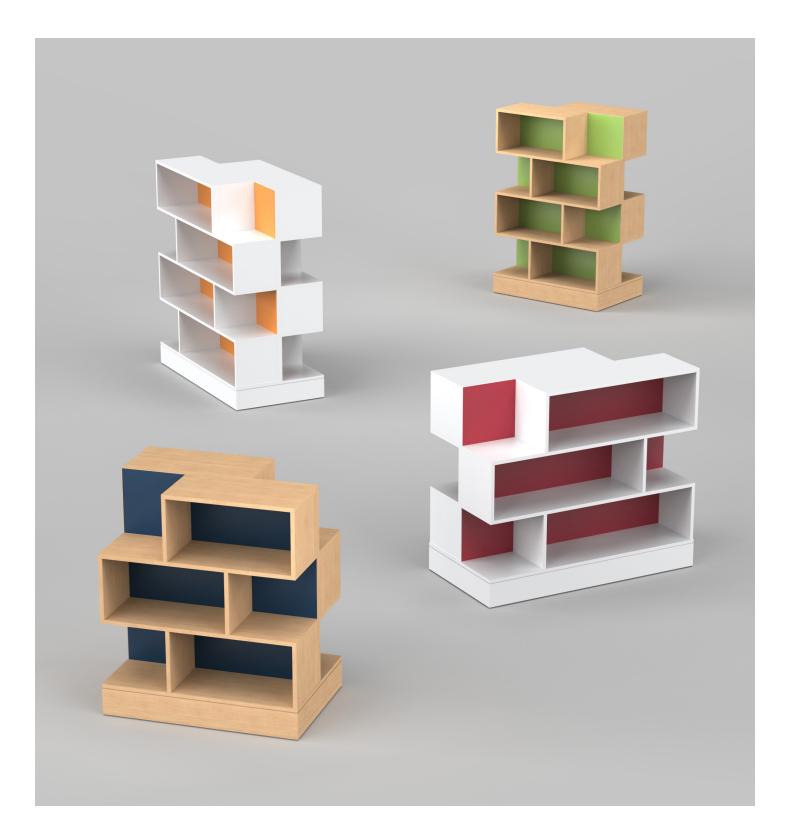

# **Architectural Displays**

Bricks presents a novel approach to display shelving, characterized by its architectural aesthetic of vertically stacked bricks. This design provides ample space for showcasing books, complemented by side nooks ideal for displaying items or new additions to your collection. And the offer for two tone adds flare to the books being displayed inside, along with adding color to your library.

## **PRODUCT LINE**

**Bricks 36"**• 36" W x 24"D x 42"H

• 48" W x 24"D x 42"H

Bricks 36"
• 36" W x 24"D x 54"H

Bricks 48" • 48" W x 24"D x 54"H