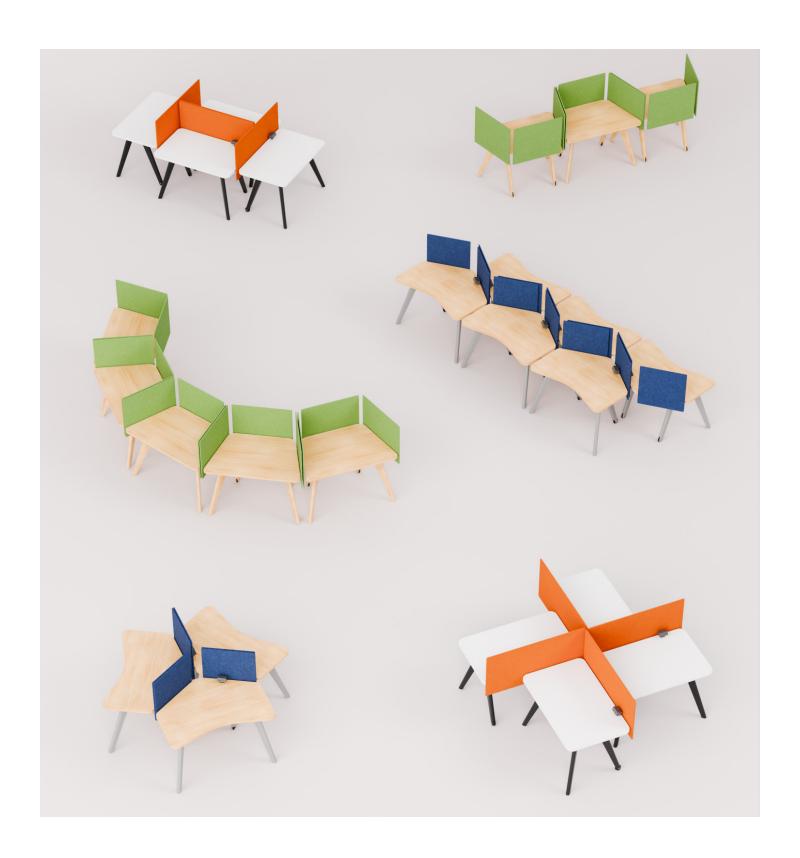

# **ADAPT2 Your Space**

Adapt2 provides the flexibility to reconfigure your space, at any time, without any hassle. Choose from the Trapezoid, Rectangle and Arrow Wrap tabletop shapes. Arrange tables in various configurations for group work, or add acoustic panels for individual privacy. Easily move Adapt2 from stand-alone workstations to various groupings as frequently as you like -our tested durability and engineered mobility ensures they remain strong for years of public use.

## **PRODUCT LINE**

**Adapt Arrow Wrap Workstation** • 48" W x 35"D x 30"H

Adapt Arrow Wrap Workstation

- 48" W x 35"D x 30"H
- · Two Acoustical Panels

**Adapt Rectangle Workstation** 

• 48" W x 30"D x 30"H

**Adapt Trapezoid Workstation** • 48" W x 30"D x 30"H

• 48" W x 30"D x 30"H

· Acoustical Panel

Adapt Trapezoid Workstation

- 48" W x 30"D x 30"H
- · Acoustical Panel