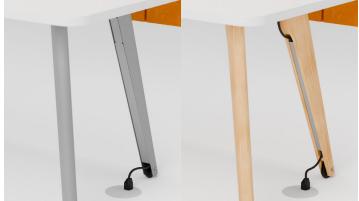

## Flexible Power

Each Adapt2 Workstation includes a strategic wire management solution. On-surface power gives users easy access to connect, while the power strip underneath the worksurface offers a convenient extension. Two cable management spools neatly wrap any excess cord length. Legs are engineered with tracks to encase and precisely route cord down to floor.

# Legs

Select from metal or solid maple legs. With a focus on extreme durability, Adapt2 legs are engineered for frequent movement. Wheels on back two legs facilitate easy rolling when front two legs are lifted. Adapt2 is deliberately designed to stay steadfast through weight distribution when set in place.