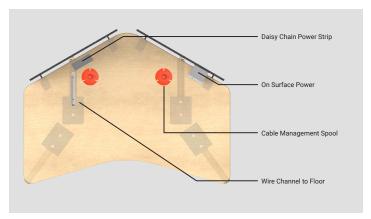

## Flexible Power

Each Adapt2 Workstation includes a strategic wire management solution. On-surface power gives users easy access to connect, while the power strip underneath the worksurface offers a convenient extension. Two cable management spools neatly wrap any excess cord length. Legs are engineered with tracks to encase and precisely route cord down to floor.