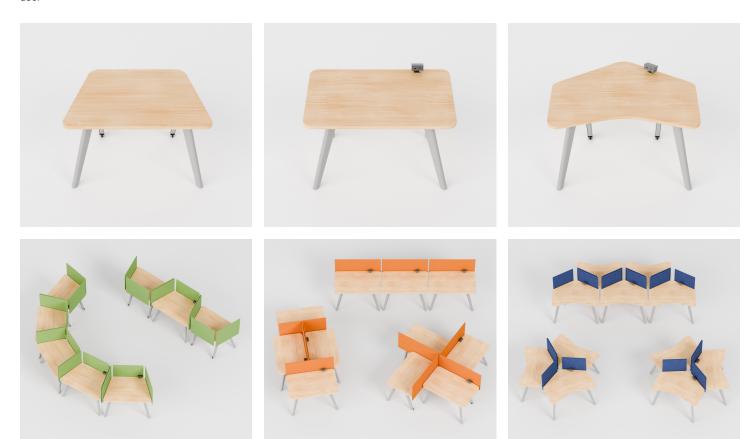

## **PRODUCT LINE**

**Adapt Arrow Wrap Workstation** • 48" W x 35"D x 30"H

Adapt Arrow Wrap Workstation

- 48" W x 35"D x 30"H
- · Two Acoustical Panels

**Adapt Rectangle Workstation** 

• 48" W x 30"D x 30"H

**Adapt Trapezoid Workstation** • 48" W x 30"D x 30"H

• 48" W x 30"D x 30"H

· Acoustical Panel

Adapt Trapezoid Workstation

- 48" W x 30"D x 30"H
- · Acoustical Panel