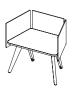

# **ADAPT2 Your Space**

Adapt2 provides the flexibility to reconfigure your space, at any time, without any hassle. Choose from the Trapezoid, Rectangle and Arrow Wrap tabletop shapes. Arrange tables in various configurations for group work, or add acoustic panels for individual privacy. Easily move Adapt2 from stand-alone workstations to various groupings as frequently as you like -our tested durability and engineered mobility ensures they remain strong for years of public use.

# Legs

Select from metal or solid maple legs. With a focus on extreme durability, Adapt2 legs are engineered for frequent movement. Wheels on back two legs facilitate easy rolling when front two legs are lifted. Adapt2 is deliberately designed to stay steadfast through weight distribution when set in place.