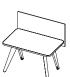

## **PRODUCT LINE**

**Adapt Arrow Wrap Workstation** • 48" W x 35"D x 30"H

Adapt Arrow Wrap Workstation

- 48" W x 35"D x 30"H
- · Two Acoustical Panels

**Adapt Rectangle Workstation** 

• 48" W x 30"D x 30"H