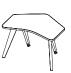

**Adapt Trapezoid Workstation** • 48" W x 30"D x 30"H

• 48" W x 30"D x 30"H

· Acoustical Panel

Adapt Trapezoid Workstation

- 48" W x 30"D x 30"H
- · Acoustical Panel