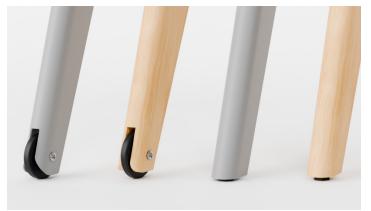

# Legs

Select from metal or solid maple legs. With a focus on extreme durability, Adapt2 legs are engineered for frequent movement. Wheels on back two legs facilitate easy rolling when front two legs are lifted. Adapt2 is deliberately designed to stay steadfast through weight distribution when set in place.