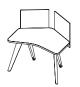

## **PRODUCT LINE**

**Adapt Arrow Wrap Workstation** • 48" W x 35"D x 30"H

Adapt Arrow Wrap Workstation

- 48" W x 35"D x 30"H
- · Two Acoustical Panels

**Adapt Rectangle Workstation** 

• 48" W x 30"D x 30"H