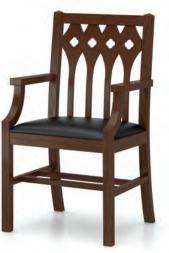

# GOTHIC Collection

Designed in response to the University of Chicago's Hutchinson Commons Project, the Gothic Collection is a study in detail. Harkening back to 12th century Cathedral Design, the Gothic is a visually rich collection.

Solid wood frames are embellished by a quatrefoil detail or a beautiful lattice design which adds detail and provides a source of light and openness to the pieces. Skillfully designed, the Collection's elegance belies its structure. Chairs and tables feature solid wood frames and are constructed to endure. The Gothic designs etched into each piece make the collection recognizable for its beauty and character.

The Gothic Collection includes chairs, lounge chairs, study tables, occasional tables, carrels, dictionary and atlas stands and end panels.

Boston College, Stokes Hall, Boston, MA

| Lounge Chair |  |
|--------------|--|
|              |  |