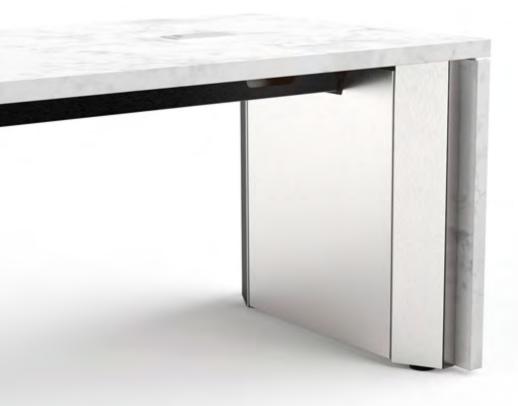

#### Think of the possibilities

MANIFEST

Built upon the same institutional standards that have become an AGATI signature, the Manifest features a durable, cantilevered table top. Behind its modern design, Manifest is solidly constructed to withstand the rigors of everyday use allowing Manifest to effortlessly transition between markets.

### Smart, simple, workspace solutions.

The Manifest Desking System is AGATI's newest and most contemporary desking system built upon the idea of affordable collaboration and configurability.

Designed in response to a need for a more collaborative work solution, Manifest is lighter in scale and design making it easy to configure to groups of all sizes and work needs. Optional returns or mobile tables allow for more seamless communication, integrated into standard configurations that include a straight bench, 120-degree pod or the aesthetically pleasing "zigzag" station.

Easy to set up and install, the Manifest supports wire management in an organized wire management basket that allows dual sided access to electrical. Accessories include panel dividers in 3Form, wood, laminate or tack boards, as well as optional shelving and pedestals. Work surface tops are also available in wood of laminate. Visit www.agati.com to view more options.