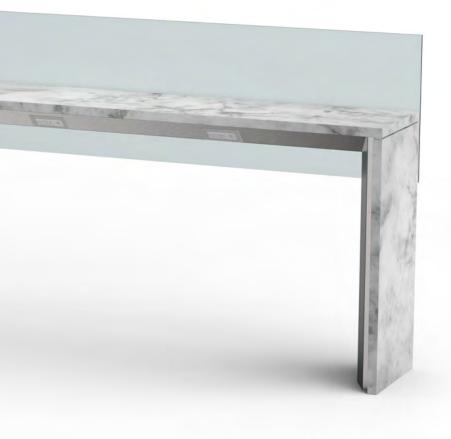

# POWER BAR/TABLE COLLECTION

Available options:

- POWER TABLE
- POWER BAR
- SKINNY POWER BAR
- POWER BAR WITH ADA EXTENSION

#### Help your patrons recharge.

AGATI's Power Bar/Table Collection upgrades public spaces by providing functionality for users in a clean, minimal design. Combine pieces from the collection for a cohesive aesthetic.

Expert craftsmanship, tested engneering, and durable materials ensure the Power Bar/Table Collection withstands the test of time.

Designed and made in the USA.

# POWER BAR

As one of the first to engineer and build Power Bars for the busiest of airports, the AGATI Power Bar is a tested favorite.

A charging station with power outlets that line the edge of the work surface, the Power Bar is as functional as it is stylish.

### **Specifications**

- Top & Side Panels: Plastic Laminate or Stone
- Base: Stainless Steel or Powder Coat
- 72" Wide Includes 1 Electrical unit per side 96" Wide Includes 2 Electrical units per side 120" Wide Includes 3 Electrical units per side
- Each electrical unit includes 2 Power and 1 USB A+C port

#### Dimensions

Width: 72", 96", or 120" Depth: 36", or 30" Height: 42"

\*Custom options available upon request.