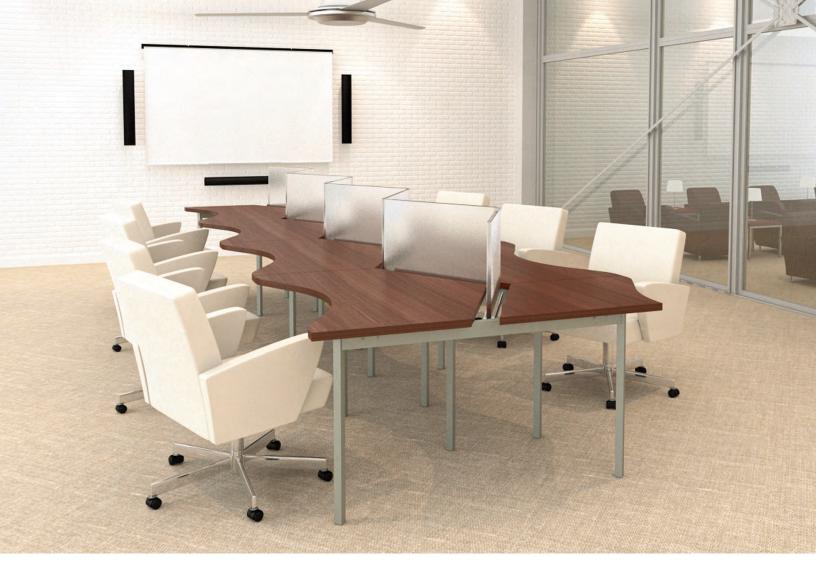

### ADAPT2 Your Space

Adapt2 provides the flexibility to reconfigure your space, at any time, without any hassle. Choose from the Trapezoid, Rectangle and Arrow Wrap tabletop shapes. Arrange tables in various configurations for group work, or add acoustic panels for individual privacy. Easily move Adapt2 from stand-alone workstations to various groupings as frequently as you like -our tested durability and engineered mobility ensures they remain strong for years of public use.

### **Flexible Power**

Each Adapt2 Workstation includes a strategic wire management solution. On-surface power gives users easy access to connect, while the power strip underneath the worksurface offers a convenient extension. Two cable management spools neatly wrap any excess cord length. Legs are engineered with tracks to encase and precisely route cord down to floor.

#### **PRODUCT LINE**

Adapt Arrow Wrap Workstation • 48" W x 35"D x 30"H

Adapt Rectangle Workstation • 48" W x 30"D x 30"H

Adapt Trapezoid Workstation • 48" W x 30"D x 30"H

Adapt Arrow Wrap Workstation • 48" W x 35"D x 30"H Two Acoustical Panels

Adapt Rectangle Workstation • 48" W x 30"D x 30"H Acoustical Panel

Adapt Trapezoid Workstation • 48" W x 30"D x 30"H Acoustical Panel

Select from metal or solid maple legs. With a focus on extreme durability, Adapt2 legs are engineered for frequent movement. Wheels on back two legs facilitate easy rolling when front two legs are lifted. Adapt2 is deliberately designed to stay steadfast through weight distribution when set in place.