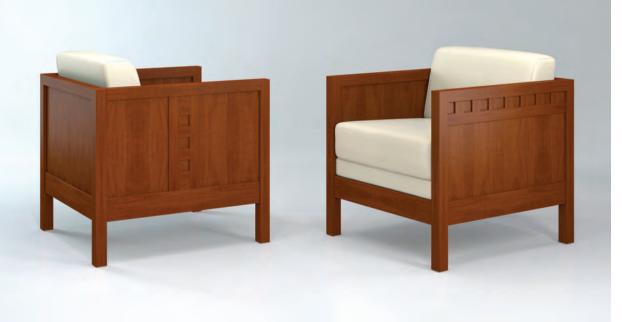

#### Celebrated for its design. Chosen for its quality.

CHARLES

Left: Charles Lounge Chairs with square splat detail, left, and with dentil detail, right.

Bottom: Charles Triple Seat Bench with upholstered seat, and Occasional Table.

Charles Study Table shown with Charles Side Chair.

The Charles Collection finds its inspiration in the crisp, design details of 20th century architect, designer and artist, Rennie Mackintosh. Featuring a "three square" motif integral to Mackintosh's design vocabulary, the Charles Collection is quickly identified by its pierced cutouts or applied squares.

Evocative of Mission style's dignified integrity and fluid lines, the Charles Collection showcases a decorative, solid wood frame. Completing the Charles Collection are chairs, benches, lounge chairs, tables, occasional tables, carrels, dictionary and atlas stands, and end panels. Visit www.agati.com to see more options.