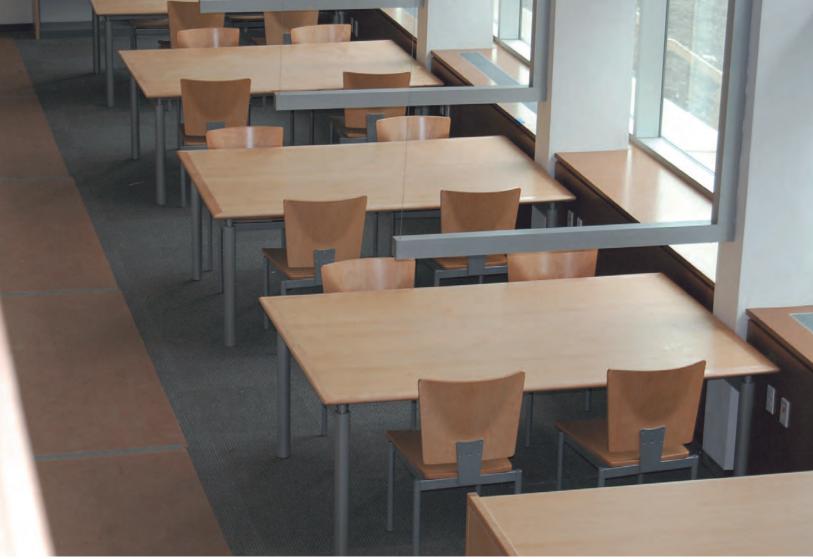

AGATI collections are original designs and are constructed to endure constant heavy use. Wood side and arm chairs are assembled with mortise and tenon joints that are secured with hardwood metal pins, making the strongest joint possible. Chairs feature one-piece, steam bent, solid lumber back posts for superior stability and strength. Chair backs are engineered with lumbar support shaped into the back splats or slats, as well as designed for patron comfort. Table bases are constructed with end aprons and leg stretchers, and are mounted to the bottom face of the table tops with steel plates secured with mechanical fasteners. This structure provides a foundation for a solid, long lasting work surface. The time, effort, and care expended in the manufacturing of these products ensures many years of safe use.