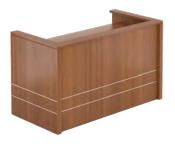

Celebrated for its design. Chosen for its quality.

Brown Panel Tables with reveal options, below and right, shown with Ella Arm Chair.

Brown Leg Base Study Table with data port option.

The Brown Collection makes a bold statement with a design motif achieved through the use of reveals. Horizontal and vertical reveal details accent table base ends, showcasing a strong, clean line design. Originally designed for the U.S. Courthouse Libraries, the Brown Collection featured contemporary solid wood, panel tables. Inset wood veneer tops and solid wood square edges grace each table giving the collection its handsome yet simple style.

Melding metal and wood, the Brown Collection bridges the gap between traditional and contemporary. Optional metal reveals serve to highlight the Brown Collection's flawless lines and solid construction. Striking and enduring, the Brown Collection includes study tables, book tables, carrels, atlas and dictionary stands, end panels, shelving and reference desks. Visit www.agati.com to see more.