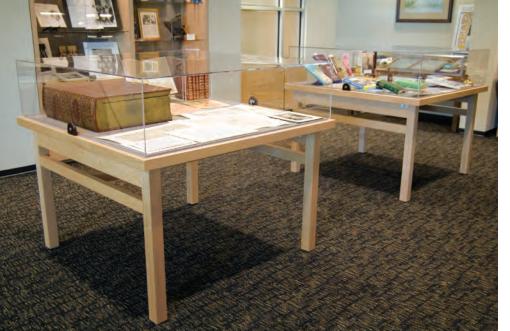

WILLIAMS

Williams Study Carrel in maple.

Williams Display Tables.

Canton Public Library, Canton, MI