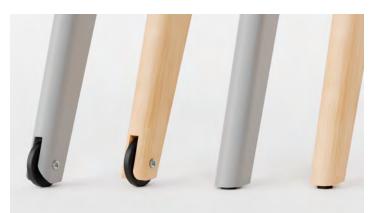

#### **Base Finishes**

Wood Standard - Natural Maple Metal Standard - Black Wrinkle, White, Metallic Silver

Adapt Rectangle Workstation • 48" W x 30"D x 30"H Acoustical Panel

Adapt Trapezoid Workstation • 48" W x 30"D x 30"H Acoustical Panel

Select from metal or solid maple legs. With a focus on extreme durability, Adapt2 legs are engineered for frequent movement. Wheels on back two legs facilitate easy rolling when front two legs are lifted. Adapt2 is deliberately designed to stay steadfast through weight distribution when set in place.