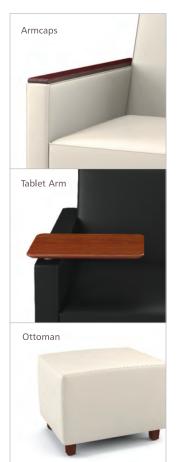

The Tuxedo is fully upholstered with square side panels. Its many options include solid wood, satin nickel or caster feet. Tailor any Tuxedo by choosing from solid wood arm caps, tablet arm option or matching ottoman. Visit www.agati.com to see more.