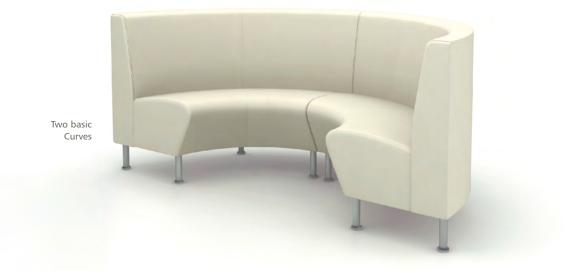

### HAMPTON

AGATI's popular, versatile Hampton Seating is expanding its horizons with outer curves! While the basic Hampton is perfect for casual and open spaces, the curved Hampton effectively uses space through a sophisticated and versatile design. The curved Hampton comes in 90 degree segments that can expand to a 180 degree curve to accommodate larger groups. The Hampton features a shorter seat, taller back and a pitch 10 degrees more upright than other AGATI lounge chairs, making it ideal for wherever a work sit is preferable. Both the curve and the straight Hampton can utilize additional surrounds for extra privacy wherever free standing meeting places are needed.