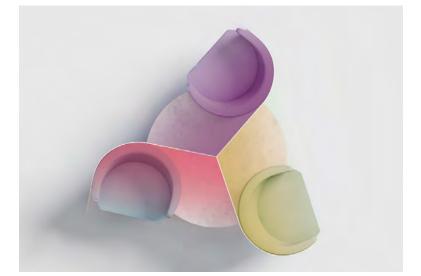

## **ORB CLUSTER**

Stationary seating combinations in organic shapes provide new options in space planning. While the coziness of wraparound arms in the lounge chair gives travelers a feeling of security in a public space. Guests have everything they need for a pleasant waiting experience -access to usb and power to charge their devices, a stone tabletop for their belongings and coffee, and roomy personal space. Select from a three-person or four-person seating and table combination.

The Orb Cluster has been designed to give users:

- Comfortable lounge seating experience with the security of wrap-around arms

- Access to usb/power at fingertips

- Personal surface space for their belongings

- Staggered sight lines and generous physical space for independent personal bubbles.

Power recepticals for each user by their own seat.

The cluster design allows for wire managment that comes down to one point on the floor.

**3 Cluster** 78″W x 73″D x 31″H

3 Power Recepticals

**4 Cluster** 87"W x 87"D x 31"H

4 Power Recepticals

Chicago, Illinois 60607