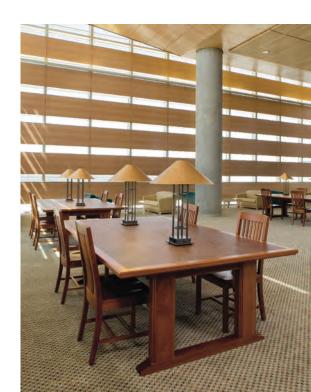

The DePaul Collection exemplifies transitional design. Starting with classic, traditional design and adding a twist of contemporary, the DePaul Collection is one of Agati's most popular collections. Originally designed for the DePaul University Law Library Project, the collection emphasizes the inherent qualities of the wood grain, the elegance of the design's simplicity and the importance of craftsmanship.

Generous, vertical lines adorn a trestle base construction. DePaul tables emphasize their stepped, vertical detail showcasing classic design with a modern flair. Solid wood chair and bench frames feature vertical back slats, side leg and double center stretchers. Chairs come in either carved wood saddle seats or upholstered slip seats.

The DePaul Collection includes chairs, study tables, carrels, a variety of benches, dictionary and atlas stands, plus end panels. Visit www.agati.com to see more.