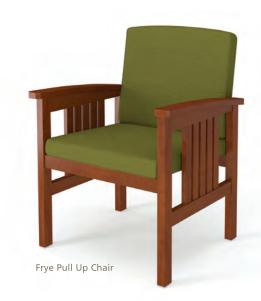

Celebrated for its design. Chosen for its quality.

FRYE

Frye Round Study Table, and Occasional Table with foot blocks, above.

Frye Double Seat Bench with upholstered seat, left.

Frye Low Back Lounge Chairs, and Occasional Table, below.

Abraham Lincoln Presidential Library, Springfield, IL

The Frye Collection typifies the Arts and Crafts movement. Reflective of its 19th century elegance, the Frye Collection is simple in design and reliable in construction. Tables are made out of solid wood frames with end slats. Lounge chairs provide upholstered seats and backs and come in both high or low back versions. Two and three seat sofas are also available.

A modest, welcoming collection that doesn't overpower its setting, the Frye Collection includes study tables, carrels, benches, lounge chairs, occasional tables and display items. Visit www.agati.com to see more.