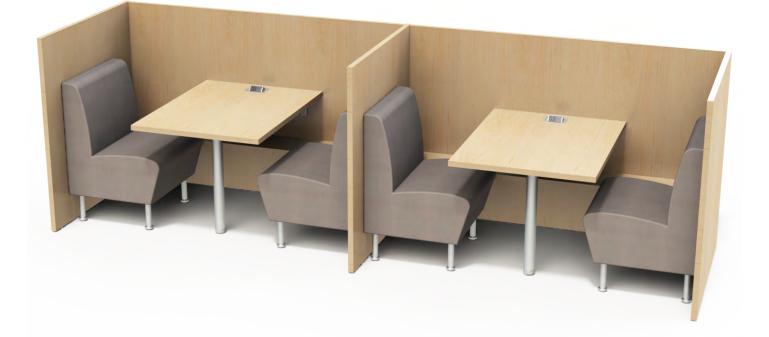

This is where FrameWork, our newest addition to the Agati lineup, comes in with a simple and innovative approach to solving space issues.

FrameWork Curve

#### FrameWork Straight