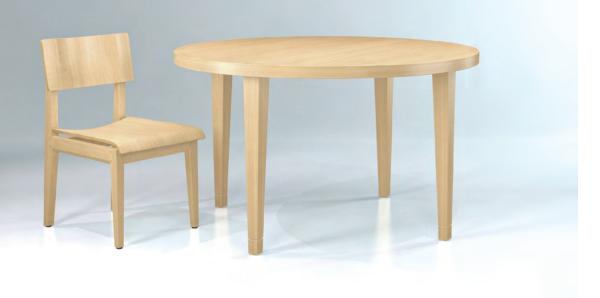

AGATI collections are original designs and are constructed to endure constant heavy use. Wood side and arm chairs are assembled with mortise and tenon joints that are secured with hardwood metal pins, making the strongest joint possible. Chairs feature one-piece, steam bent, solid lumber back posts for superior stability and strength. Chair backs are engineered with lumbar support shaped into the back splats or slats, as well as designed for patron comfort. Table bases are constructed with end aprons and leg stretchers, and are mounted to the bottom face of the table tops with steel plates secured with mechanical fasteners. This structure provides a foundation for a solid, long lasting work surface. The time, effort, and care expended in the manufacturing of these products ensures many years of safe use.