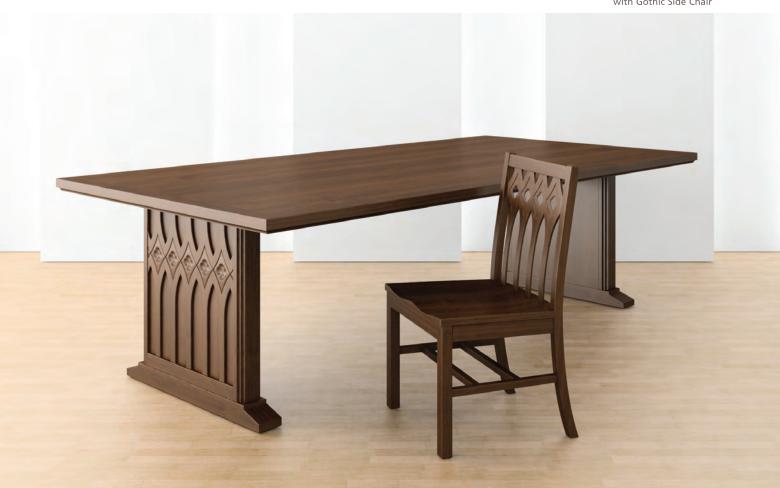

Celebrated for its design. Chosen for its quality.

GOTHIC

Gothic Study Carrel with Gothic Armchair, right. Gothic Square Study Table with lattice detailing, below.

Gothic Trestle Table with Gothic Side Chair

# GOTHIC Collection

Designed in response to the University of Chicago's Hutchinson Commons Project, the Gothic Collection is a study in detail. Harkening back to 12th century Cathedral Design, the Gothic is a visually rich collection.

Solid wood frames are embellished by a quatrefoil detail or a beautiful lattice design which adds detail and provides a source of light and openness to the pieces. Skillfully designed, the Collection's elegance belies its structure. Chairs and tables feature solid wood frames and are constructed to endure. The Gothic designs etched into each piece make the collection recognizable for its beauty and character.