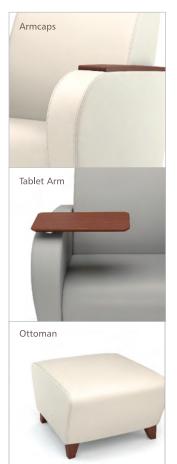

## KEYSTONE

A keystone is defined as the central supporting element of a whole. And like its name, the AGATI Keystone Collection serves as a building block. Start with a simple lounge chair, and as necessary, build the optimal chair using the Keystone's abundant options.

Choose solid wood arm caps for a clean, simple corporate use. Add casters or a tablet arm for institutional settings. No matter what its use, the Keystone's solid steel frame construction makes it a mainstay.

The Keystone Collection comes fully upholstered with arched arms and back. With its sturdy construction and multifaceted capabilities, the Keystone will hold its place in any room, for many years to come.