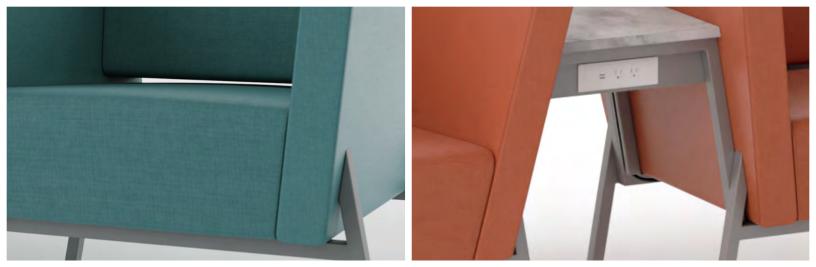

# VERA

PASS THROUGH FOR EASY CLEANABILITY

WIRE MANAGEMENT CHANNELS ATTACH TO FRAME

### ELECTRICAL

POWER IS DISTRIBUTED THROUGH WIRE MANAGEMENT CHANNELS AND ALLOW FOR DROP TO FLOOR AT YOUR FLOORBOX LOCATION

### The Vera Lounge Collection

The Vera Collection offers a contemporary, angular design, along with the comfort of wrap-around arms. This semi-modular collection provides a variety a seating configurations, seamless power integration, easy cleanability, and easy maintenance.