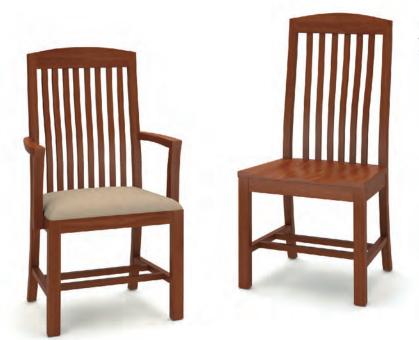

AGATI collections are original designs and are constructed to endure constant heavy use. Wood side and arm chairs are assembled with mortise and tenon joints that are secured with hardwood metal pins, making the strongest joint possible. Chairs feature one-piece, steam bent, solid lumber back posts for superior stability and strength. Chair backs are engineered with lumbar support shaped into the back splats or slats, as well as designed for patron comfort. Table bases are constructed with end aprons and leg stretchers, and are mounted to the bottom face of the table tops with steel plates secured with mechanical fasteners. This structure provides a foundation for a solid, long lasting work surface. The time, effort, and care expended in the manufacturing of these products ensures many years of safe use.

AGATI chairs are characterized by a blend of aesthetics and engineering to create exceptional and enduring furniture. Chairs are constructed using Agati's signature mortise and tenon joinery. Each right angled joint is secured with a pin, making the strongest possible joint. To ensure superior stability, many chairs feature a one piece, solid wood back post from floor to top rail. AGATI chairs are timeless in beauty and will enhance their environments for many years to come.