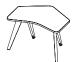

### ADAPT2 Your Space

Adapt2 provides the flexibility to reconfigure your space, at any time, without any hassle. Choose from the Trapezoid, Rectangle and Arrow Wrap tabletop shapes. Arrange tables in various configurations for group work, or add acoustic panels for individual privacy. Easily move Adapt2 from stand-alone workstations to various groupings as frequently as you like -our tested durability and engineered mobility ensures they remain strong for years of public use.

#### **PRODUCT LINE**

Adapt Arrow Wrap Workstation • 48" W x 35"D x 30"H

Adapt Rectangle Workstation • 48" W x 30"D x 30"H

Adapt Trapezoid Workstation • 48" W x 30"D x 30"H

Adapt Arrow Wrap Workstation • 48" W x 35"D x 30"H Two Acoustical Panels