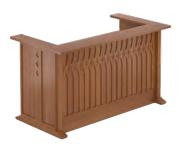

Celebrated for its design. Chosen for its quality.

Judges Table

Courtroom Podium

Witness Stand

Counsel Table

### The Gothic Courtroom Collection

The Gothic Collection Courtroom Suite includes Judge's Bench, Lectern, two Witness Stands, and two Attorney Tables. AGATI's Gothic Collection is distinguished by an intricate quatrefoil and lattice designs etched into each piece making it recognizable for its beauty and character.

Podium 36"W 24"D 48"H 42"H Surface

Power Optional

Witness Stand 38"W 30"D 33"H 30"H Worksurface

Power Optional

Counsel Table 60-84"W 36-42"D 30"H 36"H Worksurface

Power Optional

Chicago, Illinois 60607

©2019 AGATI Chicago, Illinois