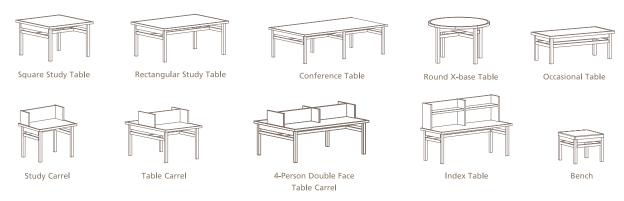

WILLIAMS

Williams Study Carrel in maple.

Williams Display Tables.

Canton Public Library, Canton, MI

#### WILLIAMS Collection

Parallel lines and crisp angles give the AGATI Williams Collection its contemporary flair. Constructed from solid wood, the Williams Collection adds modern appeal while retaining the warmth of wood furniture.

Streamlined and functional, the collection complements, rather than dominates, its environment. Williams tables feature flush end apron rails, end and center stretchers and are supported by solid wood bases and straight legs.

The Williams Collection includes study tables, occasional tables, carrels, table carrels with divider options and benches. Visit agati.com to see more.

University of North Florida

AGATI is defined by versatility. Designs combine a unique blend of aesthetics and engineering, distinguished by their eclectic styles. Inspired by the need for furniture that is both timeless and universal, AGATI is committed to the design and engineering of each and every piece.