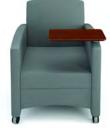

Seamless arches, boomerang arms, and solid wood armcaps add to the multitude of options available. With a slight upward tilt to its seat and plenty of room beneath for your feet, the Rio boosts you up after a comfortable sit. Its high back provides support keeping attention crisp. Take advantage of its versatility; take notice of its style. The Rio Collection defines today's movement.

Rio Armless

Rio Tablet with Casters

Rio with Arm caps

RIO

Furniture built to last a lifetime means investing in the future. AGATI is dedicated to implementing sound environmental practices such as utilizing domestic reforested lumber, as well as reusable packaging materials. AGATI believes in helping preserve resources at no expense to the integrity of the product or the satisfaction of the customer.