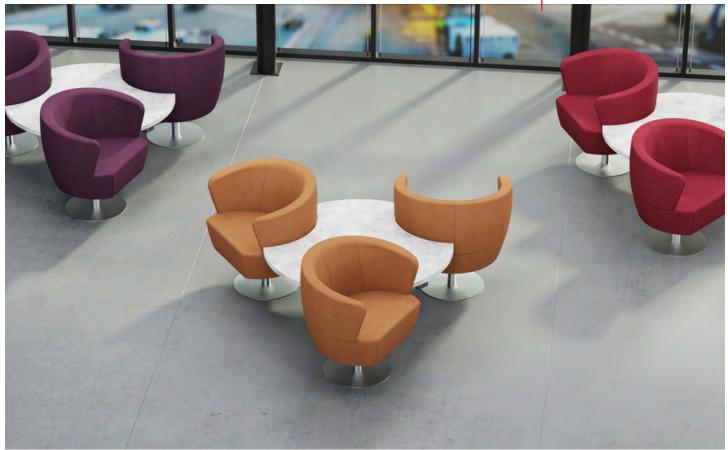

Turn ordinary rooms into dynamic spaces. AGATI's Rio Collection boasts smooth curves and a contemporary yet warm style. Pick a configuration; choose your setting; the Rio Collection morphs to serve the function you need.

Seamless arches, boomerang arms, and solid wood armcaps add to the multitude of options available. With a slight upward tilt to its seat and plenty of room beneath for your feet, the Rio boosts you up after a comfortable sit. Its high back provides support keeping attention crisp. Take advantage of its versatility; take notice of its style. The Rio Collection defines today's movement.

Rio Armless

Rio Tablet with Casters

Rio with Arm caps

RIO

Furniture built to last a lifetime means investing in the future. AGATI is dedicated to implementing sound environmental practices such as utilizing domestic reforested lumber, as well as reusable packaging materials. AGATI believes in helping preserve resources at no expense to the integrity of the product or the satisfaction of the customer.