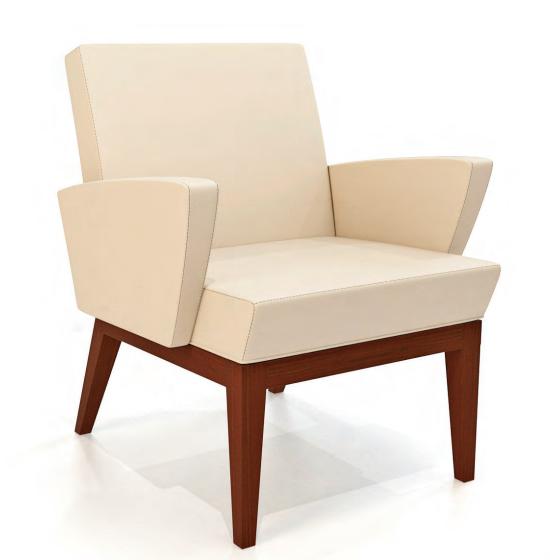

www.agati.com

HAVANA

A stylish, modern alternative to the traditional lounge chair, the Havana's comfort and adaptability make it an essential. Its smaller footprint allows for comfortable lounge seating even when space is at a premium. Havana is available in a variety of styles from a sumptuous lounge chair with wood or metal legs, to a stylish pull up, with or without upholstered arms. The Havana Pull Up is also available with a retro wood arm, or armcaps, for more institutional settings.

Visit www.agati.com to see more.

Furniture built to last a lifetime means investing in the future. AGATI is dedicated to implementing sound environmental practices such as utilizing domestic reforested lumber, as well as reusable packaging materials. AGATI believes in helping preserve resources at no expense to the integrity of the product or the satisfaction of the customer.