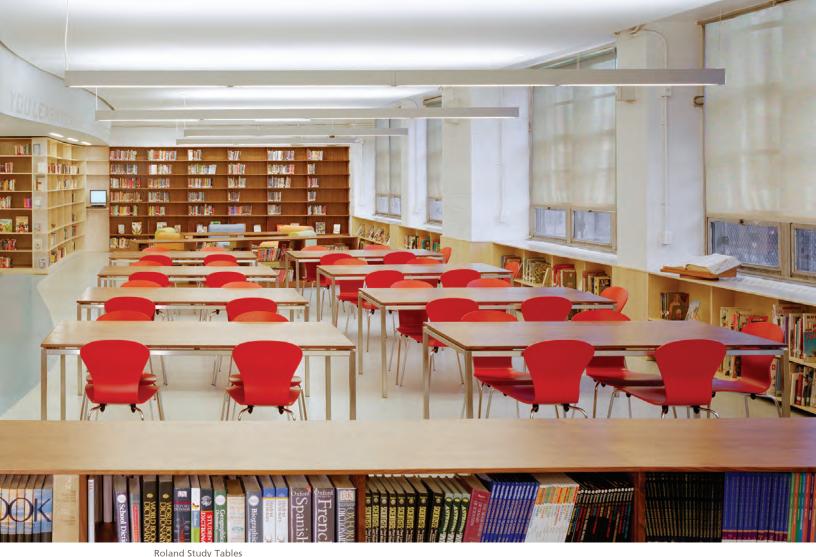

# ROLAND

Roland Round Study Table with maple top.

Round Study Table with cherry top and lighting option.

Roland Round Bench with upholstered seat.

Roland Bench with upholstered seats and inset granite table.

Roland Occasional Table with granite top.

Roland Conference Table shown with data port option.

A modern display of wood and metal, the Roland Collection epitomizes today's forward, contemporary design. The collection maintains a striking presence with its stylish, modern design. Stainless steel bases support the Roland's floating work surface for an uncluttered, clean profile. Tables feature an inset wood veneer top with a solid wood square edge. The Roland's thin straight leg and apron rails add to its modest and fresh appeal.

The Roland Collection answers the call for today's functional needs in everyday, modern settings. Well suited for contemporary spaces, the Roland can accommodate todays technological needs. Add glass or wood dividers for more institutional environments. The Roland Collection includes study tables, occasional tables, carrels, benches and end panels. Visit www.agati.com to see more.