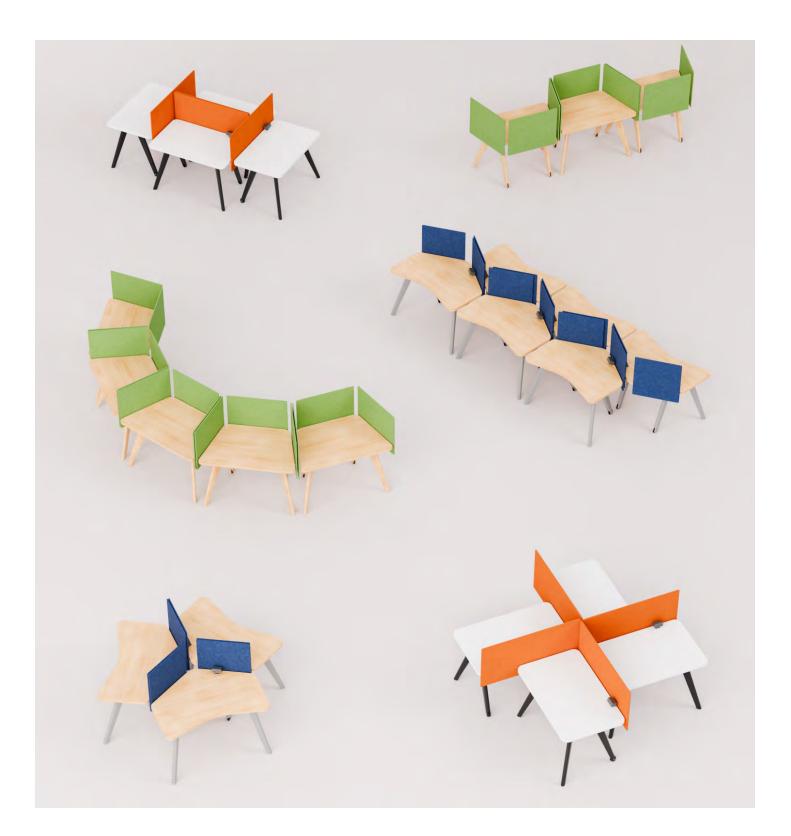

### ADAPT2 Your Space

Adapt2 provides the flexibility to reconfigure your space, at any time, without any hassle. Choose from the Trapezoid, Rectangle and Arrow Wrap tabletop shapes. Arrange tables in various configurations for group work, or add acoustic panels for individual privacy. Easily move Adapt2 from stand-alone workstations to various groupings as frequently as you like -our tested durability and engineered mobility ensures they remain strong for years of public use.

#### **PRODUCT LINE**

Adapt Arrow Wrap Workstation • 48" W x 35"D x 30"H

Adapt Rectangle Workstation • 48" W x 30"D x 30"H

Adapt Trapezoid Workstation • 48" W x 30"D x 30"H

Adapt Arrow Wrap Workstation • 48" W x 35"D x 30"H Two Acoustical Panels

Adapt Rectangle Workstation • 48" W x 30"D x 30"H Acoustical Panel

Adapt Trapezoid Workstation • 48" W x 30"D x 30"H Acoustical Panel

Select from metal or solid maple legs. With a focus on extreme durability, Adapt2 legs are engineered for frequent movement. Wheels on back two legs facilitate easy rolling when front two legs are lifted. Adapt2 is deliberately designed to stay steadfast through weight distribution when set in place.