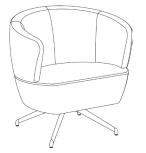

Turn ordinary rooms into dynamic spaces. AGATI's Rio Collection boasts smooth curves and a contemporary yet warm style. Pick a configuration; choose your setting; the Rio Collection morphs to serve the function you need.

Seamless arches, boomerang arms, and solid wood armcaps add to the multitude of options available. With a slight upward tilt to its seat and plenty of room beneath for your feet, the Rio boosts you up after a comfortable sit. Its high back provides support keeping attention crisp. Take advantage of its versatility; take notice of its style. The Rio Collection defines today's movement.

Rio Armless

Rio Tablet with Casters

Rio with Arm caps

RIO

Furniture built to last a lifetime means investing in the future. AGATI is dedicated to implementing sound environmental practices such as utilizing domestic reforested lumber, as well as reusable packaging materials. AGATI believes in helping preserve resources at no expense to the integrity of the product or the satisfaction of the customer.