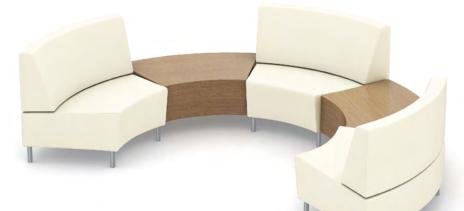

## GEE MODULAR

The basic Gee starts as a lounge chair on steel, metal legs. Use as an armless or arm chair, add privacy side panels, back panels or pair with occasional tables.

Configure as a pinwheel, add a tablet arm option and maximize space while affording each user individual privacy. Multiply the Gee Lounge chair to create functional, sleek seating where space is a premium. Gang individual Gee chairs together, add occasional tables, and the basic Gee is transformed. Ideal for open or common areas, the Gee accommodates multiple users in ultimate style and comfort.

## GEE MODULAR

The Gee Lounge chair is more than just a single chair. Expand the basic Gee Lounge to accommodate small groups while maintaining privacy. Connect two Gee Lounge chairs with a joining occasional table. Add back panels to allow for additional privacy while decreasing sound overflow. Create a small public space, add casters for mobility. No matter what the size or the need, Gee Modular is designed to suit your space. Comfort is a necessity. Configurations are endless. Let your imagination flow.

Visit www.agati.com to see more options.

Upholstered Arms

Add privacy side panels, back panels or pair with occasional tables. T1Visions Touchscreen option shown on cover.

Furniture built to last a lifetime means investing in the future. AGATI is dedicated to implementing sound environmental practices such as utilizing domestic reforested lumber, as well as reusable packaging materials. AGATI believes in helping preserve resources at no expense to the integrity of the product or the satisfaction of the customer.