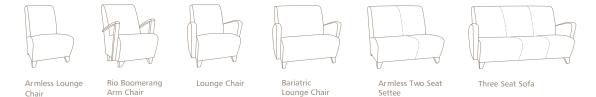

ROMA

It's a rare occasion you see a Roma chair empty. The first chair in a room to be taken, the Roma Lounge Collection offers a warm, inviting sit. Exaggerated and rotund, the Roma's curved linear arms taper to offer a comfortable embrace and ample seat room. AGATI's signature back support provides hours of comfort whether lounging or studying.

Built for institutional use, the Roma Collection's strength is a perfect foil to its pleasing and abundant appeal. Satin nickel or chrome finish cast metal feet cap off each piece. The Roma Collection also includes a settee, sofa and matching ottoman. Visit www.agati.com to view more.

Lounge Chair

Two Seat Settee

tee

Three Seat Sofa

Ottoman

AGATI is defined by versatility. Designs combine a unique blend of aesthetics and engineering, distinguished by their eclectic styles. Inspired by the need for furniture that is both timeless and universal, AGATI is committed to the design and engineering of each and every piece.