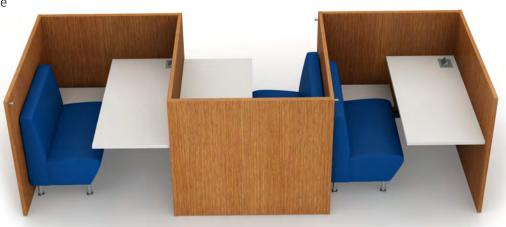

# NOOK DUO

### **Specifications**

Surrounds: Veneer or Plastic Laminate

Upholstered Hampton Seating

Standard plastic laminate work surface and side shelf with PVC edgeband

Clear anodized aluminum legs

Power options: plug set or 4trak (hardwired). Both include 2 power & 1 dual port USB pop up.

\*Fabrics must be tested for approval

Cleanable acoustical paneling & acrylic

Ample workspace

Designed for left and right handed users

451 N Claremont Ave.

Chicago, Illinois 60607

T 312.829.1977

Reovable and replaceable seat cushion