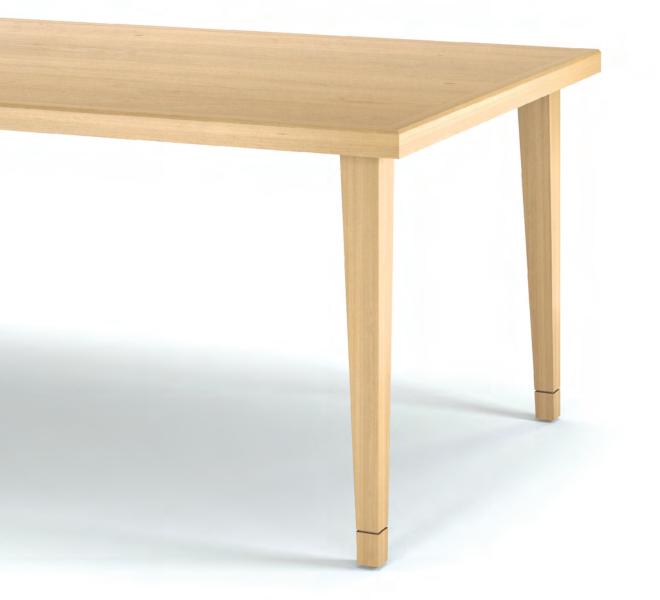

AGATI collections are original designs and are constructed to endure constant heavy use. Wood side and arm chairs are assembled with mortise and tenon joints that are secured with hardwood metal pins, making the strongest joint possible. Chairs feature one-piece, steam bent, solid lumber back posts for superior stability and strength. Chair backs are engineered with lumbar support shaped into the back splats or slats, as well as designed for patron comfort. Table bases are constructed with end aprons and leg stretchers, and are mounted to the bottom face of the table tops with steel plates secured with mechanical fasteners. This structure provides a foundation for a solid, long lasting work surface. The time, effort, and care expended in the manufacturing of these products ensures many years of safe use.