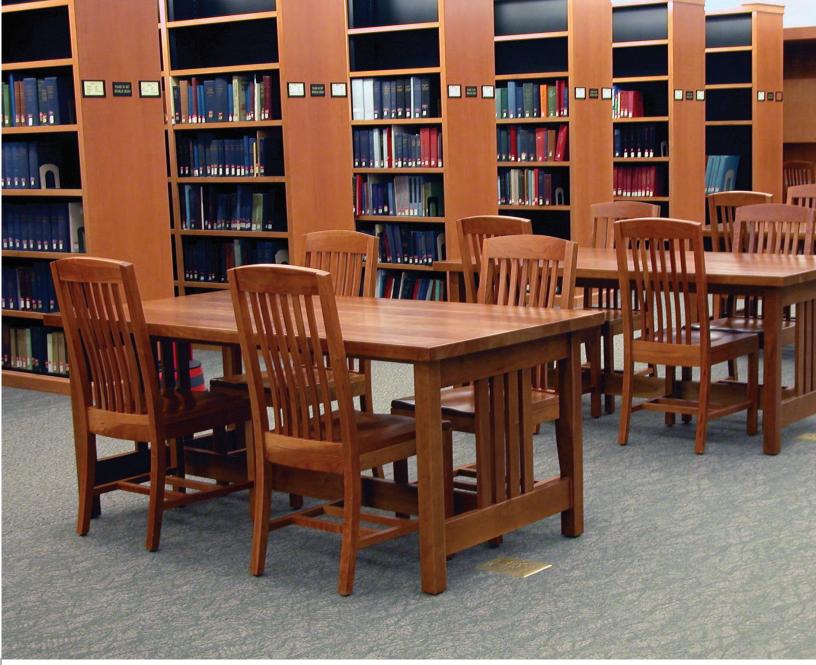

WILLIAMS

Williams Study Carrel in maple.

Williams Display Tables.

Canton Public Library, Canton, MI

#### WILLIAMS Collection

Parallel lines and crisp angles give the AGATI Williams Collection its contemporary flair. Constructed from solid wood, the Williams Collection adds modern appeal while retaining the warmth of wood furniture.

Streamlined and functional, the collection complements, rather than dominates, its environment. Williams tables feature flush end apron rails, end and center stretchers and are supported by solid wood bases and straight legs.

The Williams Collection includes study tables, occasional tables, carrels, table carrels with divider options and benches. Visit agati.com to see more.

University of North Florida

AGATI is defined by versatility. Designs combine a unique blend of aesthetics and engineering, distinguished by their eclectic styles. Inspired by the need for furniture that is both timeless and universal, AGATI is committed to the design and engineering of each and every piece.