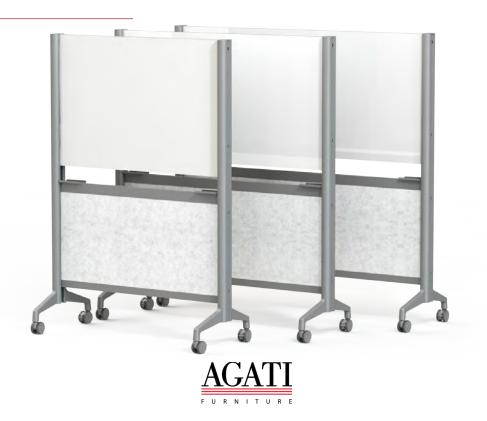

This is where FrameWork, our newest addition to the Agati lineup, comes in with a simple and innovative approach to solving space issues.

FrameWork Curve

#### FrameWork Straight