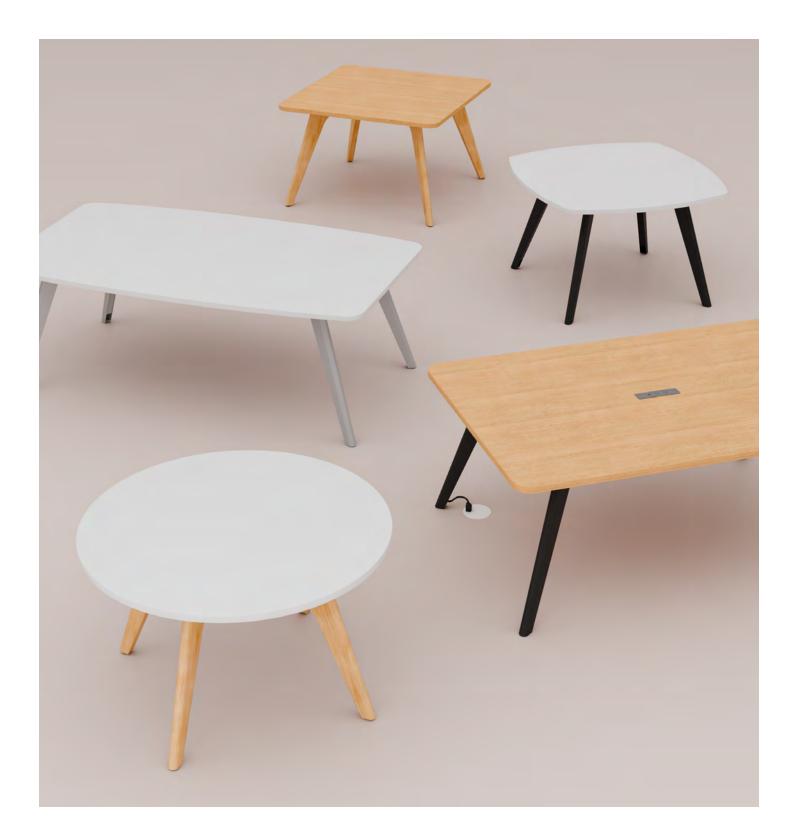

# **Adapt2 Tables**

Adapt2 Table Collection offers a wide range of shapes, sizes and materials to provide multiple options for library and university designs. Support various and changing community needs with the Adapt2 Table Collection.

Square Table • 42" W x 42"D x 30"H • 48" W x 48"D x 30"H

 $\sum$ 

Boat Table • Length - 60", 72", 84", 96" • Depth - 36", 42", 48" • Height - 30"

Circle Table • 42" W x 42"D x 30"H • 48" W x 48"D x 30"H

 $\sum$ 

Rectangle Table • Length - 60", 72", 84", 96" • Depth - 36", 42", 48" • Height - 30"