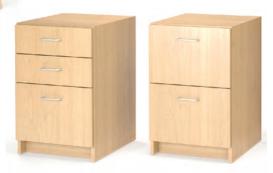

PRIMARY

Primary Study Table in maple, above. Primary Study Carrel, right.

Primary Modular Circulation Desk with Corner Units.

The AGATI Primary Collection was born out a need for the essentials. A collection of simply designed yet beautifully built furniture, the Primary Collection strives to meet budgets without sacrificing style. Ideal for the primary education sector where superfluous furniture need not apply, the Primary Collection highlights affordability and flexibility. Pair a Primary desk with file cabinet pedestals or configure the modular circulation desk to meet any size space. This collection of furniture proves to be space conscientious and durable enough for the everyday use of educational environments.