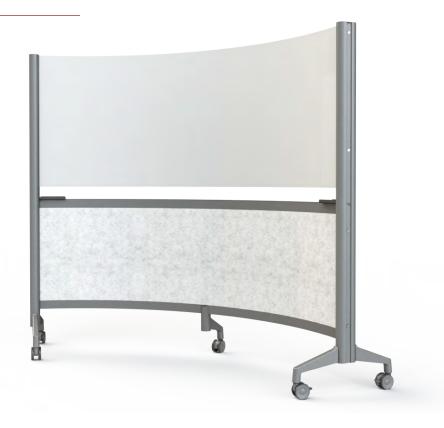

This is where FrameWork, our newest addition to the Agati lineup, comes in with a simple and innovative approach to solving space issues.

FrameWork Curve

#### FrameWork Straight