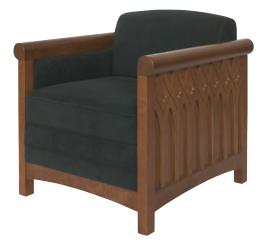

The Gothic Collection includes chairs, lounge chairs, study tables, occasional tables, carrels, dictionary and atlas stands and end panels.

Boston College, Stokes Hall, Boston, MA

| Lounge Chair |  |
|--------------|--|
|              |  |

| Atlas Stand |
|-------------|

Round Study Table

Dictionary Stand

AGATI is defined by versatility. Designs combine a unique blend of aesthetics and engineering, distinguished by their eclectic styles. Inspired by the need for furniture that is both timeless and universal, AGATI is committed to the design and engineering of each and every piece.