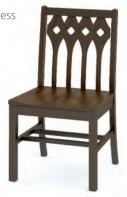

Celebrated for its design. Chosen for its quality.

GOTHIC

Gothic Study Carrel with Gothic Armchair, right. Gothic Square Study Table with lattice detailing, below.

Gothic Trestle Table with Gothic Side Chair

# GOTHIC Collection

Designed in response to the University of Chicago's Hutchinson Commons Project, the Gothic Collection is a study in detail. Harkening back to 12th century Cathedral Design, the Gothic is a visually rich collection.

Solid wood frames are embellished by a quatrefoil detail or a beautiful lattice design which adds detail and provides a source of light and openness to the pieces. Skillfully designed, the Collection's elegance belies its structure. Chairs and tables feature solid wood frames and are constructed to endure. The Gothic designs etched into each piece make the collection recognizable for its beauty and character.

The Gothic Collection includes chairs, lounge chairs, study tables, occasional tables, carrels, dictionary and atlas stands and end panels.

Boston College, Stokes Hall, Boston, MA

| Lounge Chair |  |
|--------------|--|
|              |  |