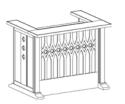

# GOTHIC Collection

Designed in response to the University of Chicago's Hutchinson Commons Project, the Gothic Collection is a study in detail. Harkening back to 12th century Cathedral Design, the Gothic is a visually rich collection.

Solid wood frames are embellished by a quatrefoil detail or a beautiful lattice design which adds detail and provides a source of light and openness to the pieces. Skillfully designed, the Collection's elegance belies its structure. Chairs and tables feature solid wood frames and are constructed to endure. The Gothic designs etched into each piece make the collection recognizable for its beauty and character.

The Gothic Collection includes chairs, lounge chairs, study tables, occasional tables, carrels, dictionary and atlas stands and end panels.

Boston College, Stokes Hall, Boston, MA

| Lounge Chair |  |
|--------------|--|
|              |  |