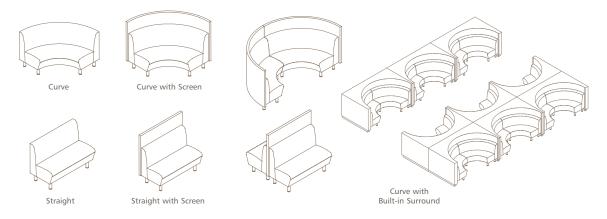

## HAMPTON Seating Collection

Today's environments call for not only effective but creative use of space. The need for collaboration and innovation prevails, without sacrificing design and style. AGATI answers that call with its sophisticated Hampton Seating. Available in a variety of configurations, the Hampton offers adaptable form and function allowing users to sit in comfort, while meeting in style.

The basic Hampton is perfect for a casual and open space, while optional surrounds can be added to envelop users for more seclusion. Both the curved and straight Hampton can be covered in chic fabrics, backed in sleek veneers or high pressure laminate. The Hampton can rest on metal or caster legs, or a plinth base. For additional separation, custom privacy screens may be added. An ability to stand alone or build-in allows the Hampton to provide ultimate flexibility in space configuration. No matter how big or small the space, AGATI's Hampton adds abundant seating and flair to spaces everywhere.

### HAMPTON

AGATI's popular, versatile Hampton Seating is expanding its horizons with outer curves! While the basic Hampton is perfect for casual and open spaces, the curved Hampton effectively uses space through a sophisticated and versatile design. The curved Hampton comes in 90 degree segments that can expand to a 180 degree curve to accommodate larger groups. The Hampton features a shorter seat, taller back and a pitch 10 degrees more upright than other AGATI lounge chairs, making it ideal for wherever a work sit is preferable. Both the curve and the straight Hampton can utilize additional surrounds for extra privacy wherever free standing meeting places are needed.