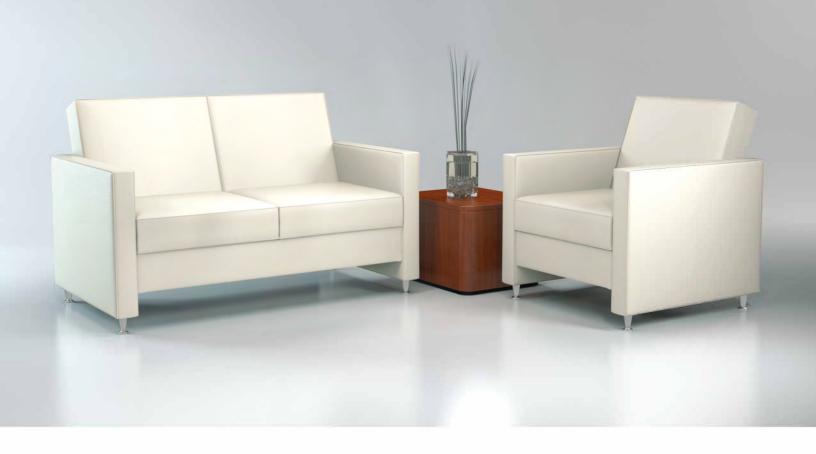

ROMA

It's a rare occasion you see a Roma chair empty. The first chair in a room to be taken, the Roma Lounge Collection offers a warm, inviting sit. Exaggerated and rotund, the Roma's curved linear arms taper to offer a comfortable embrace and ample seat room. AGATI's signature back support provides hours of comfort whether lounging or studying.

Built for institutional use, the Roma Collection's strength is a perfect foil to its pleasing and abundant appeal. Satin nickel or chrome finish cast metal feet cap off each piece. The Roma Collection also includes a settee, sofa and matching ottoman. Visit www.agati.com to view more.

Lounge Chair

Two Seat Settee

tee

Three Seat Sofa

Ottoman

AGATI is defined by versatility. Designs combine a unique blend of aesthetics and engineering, distinguished by their eclectic styles. Inspired by the need for furniture that is both timeless and universal, AGATI is committed to the design and engineering of each and every piece.