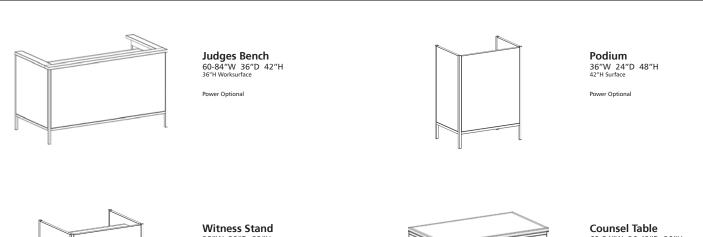

# ROLAND Collection

Judges Table

Courtroom Podium

Witness Stand

Counsel Table

### **The Roland Courtroom Collection**

The Roland Collection Courtroom Suite includes Judge's Bench, Lectern, two Witness Stands, and two Attorney Tables. AGATI's Roland Collection maintains a striking presence with its stainless steel bases and stylish, modern design.

38"W 30"D 33"H 30"H Worksurface

Power Optional

60-84"W 36-42"D 30"H 36"H Worksurface

Power Optional

Chicago, Illinois 60607

©2019 AGATI Chicago, Illinois

AGATI is defined by versatility. Designs combine a unique blend of aesthetics and engineering, distinguished by their eclectic styles. Inspired by the need for furniture that is both timeless and universal, AGATI is committed to the design and engineering of each and every piece.