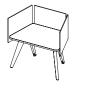

### ADAPT2 Your Space

Adapt2 provides the flexibility to reconfigure your space, at any time, without any hassle. Choose from the Trapezoid, Rectangle and Arrow Wrap tabletop shapes. Arrange tables in various configurations for group work, or add acoustic panels for individual privacy. Easily move Adapt2 from stand-alone workstations to various groupings as frequently as you like -our tested durability and engineered mobility ensures they remain strong for years of public use.

### **Flexible Power**

Each Adapt2 Workstation includes a strategic wire management solution. On-surface power gives users easy access to connect, while the power strip underneath the worksurface offers a convenient extension. Two cable management spools neatly wrap any excess cord length. Legs are engineered with tracks to encase and precisely route cord down to floor.

#### **PRODUCT LINE**

Adapt Arrow Wrap Workstation • 48" W x 35"D x 30"H

Adapt Rectangle Workstation • 48" W x 30"D x 30"H

Adapt Trapezoid Workstation • 48" W x 30"D x 30"H

Adapt Arrow Wrap Workstation • 48" W x 35"D x 30"H Two Acoustical Panels

Adapt Rectangle Workstation • 48" W x 30"D x 30"H Acoustical Panel

Adapt Trapezoid Workstation • 48" W x 30"D x 30"H Acoustical Panel

Select from metal or solid maple legs. With a focus on extreme durability, Adapt2 legs are engineered for frequent movement. Wheels on back two legs facilitate easy rolling when front two legs are lifted. Adapt2 is deliberately designed to stay steadfast through weight distribution when set in place.