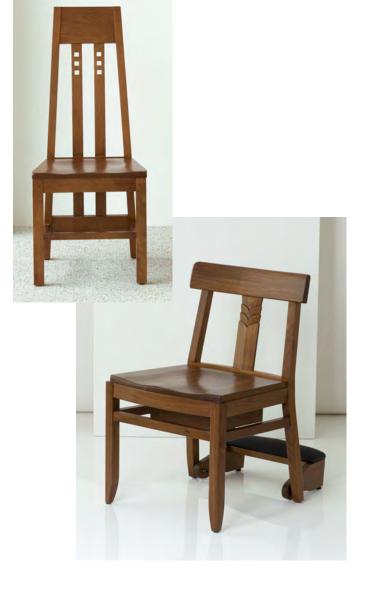

### CHARLES

Inspired by the crisp design details of Charles Rennie Mackintosh. Solid wood frame, three square motif on back splat. Arm or armless with carved wood or upholstered seat. Also available as a bench.

### DEPAUL

The DePaul collection emphasizes the inherent qualities of the wood grain, the elegance of the design's simplicity, and the importance of craftsmanship.

Solid wood frame with vertical back slats. Arm or armless with carved wood or upholstered seat. Also available in a variety of bench options.

### **Custom Chairs**

AGATI chairs are characterized by a blend of aesthetics and engineering to create exceptional and enduring furniture. Standard collections vary in design from traditional to contemporary, complimenting a wide range of interiors. AGATI's custom capabilities provide the flexibility to accommodate various projects and budgets.

Chairs are constructed using AGATI's signature mortise and tenon joinery. Each right angled joint is secured with a pin, making the strongest possible joint. To ensure superior stability, many chairs feature a one piece, solid wood back post from floor to top rail.