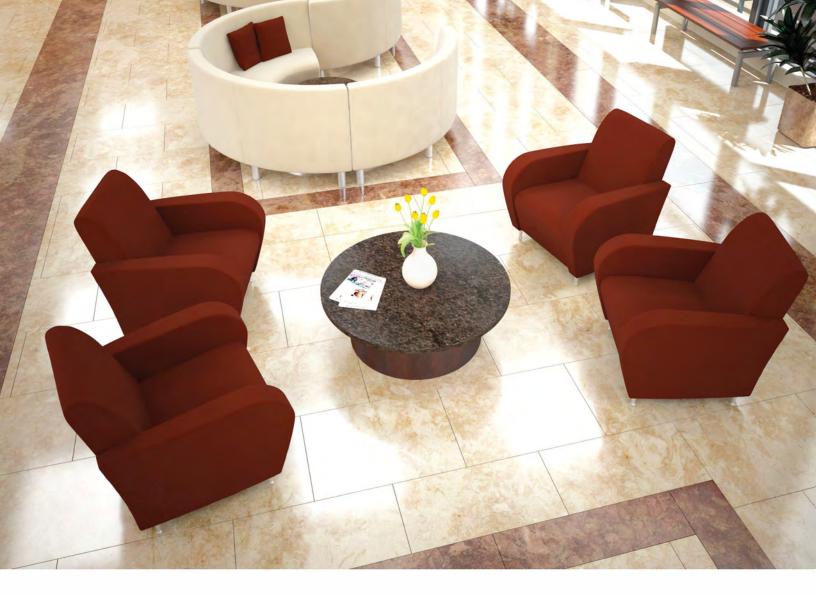

## GEE MODULAR

The basic Gee starts as a lounge chair on steel, metal legs. Use as an armless or arm chair, add privacy side panels, back panels or pair with occasional tables.

Configure as a pinwheel, add a tablet arm option and maximize space while affording each user individual privacy. Multiply the Gee Lounge chair to create functional, sleek seating where space is a premium. Gang individual Gee chairs together, add occasional tables, and the basic Gee is transformed. Ideal for open or common areas, the Gee accommodates multiple users in ultimate style and comfort.

## GEE MODULAR

The Gee Lounge chair is more than just a single chair. Expand the basic Gee Lounge to accommodate small groups while maintaining privacy. Connect two Gee Lounge chairs with a joining occasional table. Add back panels to allow for additional privacy while decreasing sound overflow. Create a small public space, add casters for mobility. No matter what the size or the need, Gee Modular is designed to suit your space. Comfort is a necessity. Configurations are endless. Let your imagination flow.

Visit www.agati.com to see more options.

Upholstered Arms

Add privacy side panels, back panels or pair with occasional tables. T1Visions Touchscreen option shown on cover.

Furniture built to last a lifetime means investing in the future. AGATI is dedicated to implementing sound environmental practices such as utilizing domestic reforested lumber, as well as reusable packaging materials. AGATI believes in helping preserve resources at no expense to the integrity of the product or the satisfaction of the customer.

The Gee Lounge is more than just a single chair. Expand the basic Gee to accommodate small groups while maintaining privacy. Connect two Gee lounge chairs with a joining occasional table. Add back panels to allow for additional privacy while decreasing sound overflow or create a small public space.

No matter what the size or the need, the Gee Lounge Chair is designed to fit your space. Comfort is a necessity while configurations are endless. Let your imagination flow.

Hampton Straight with wood veneer screen