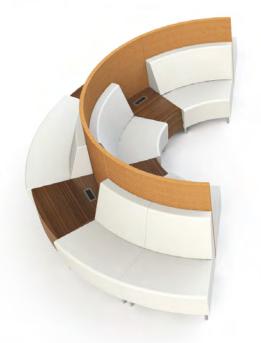

Hampton Curve shown in "S" configuration with wood veneer surrounds.

## HAMPTON Seating Collection

Today's environments call for not only effective but creative use of space. The need for collaboration and innovation prevails, without sacrificing design and style. AGATI answers that call with its sophisticated Hampton Seating. Available in a variety of configurations, the Hampton offers adaptable form and function allowing users to sit in comfort, while meeting in style.

The basic Hampton is perfect for a casual and open space, while optional surrounds can be added to envelop users for more seclusion. Both the curved and straight Hampton can be covered in chic fabrics, backed in sleek veneers or high pressure laminate. The Hampton can rest on metal or caster legs, or a plinth base. For additional separation, custom privacy screens may be added. An ability to stand alone or build-in allows the Hampton to provide ultimate flexibility in space configuration. No matter how big or small the space, AGATI's Hampton adds abundant seating and flair to spaces everywhere.

### HAMPTON

AGATI's popular, versatile Hampton Seating is expanding its horizons with outer curves! While the basic Hampton is perfect for casual and open spaces, the curved Hampton effectively uses space through a sophisticated and versatile design. The curved Hampton comes in 90 degree segments that can expand to a 180 degree curve to accommodate larger groups. The Hampton features a shorter seat, taller back and a pitch 10 degrees more upright than other AGATI lounge chairs, making it ideal for wherever a work sit is preferable. Both the curve and the straight Hampton can utilize additional surrounds for extra privacy wherever free standing meeting places are needed.