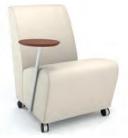

## KEYSTONE

A keystone is defined as the central supporting element of a whole. And like its name, the AGATI Keystone Collection serves as a building block. Start with a simple lounge chair, and as necessary, build the optimal chair using the Keystone's abundant options.

Choose solid wood arm caps for a clean, simple corporate use. Add casters or a tablet arm for institutional settings. No matter what its use, the Keystone's solid steel frame construction makes it a mainstay.

The Keystone Collection comes fully upholstered with arched arms and back. With its sturdy construction and multifaceted capabilities, the Keystone will hold its place in any room, for many years to come.