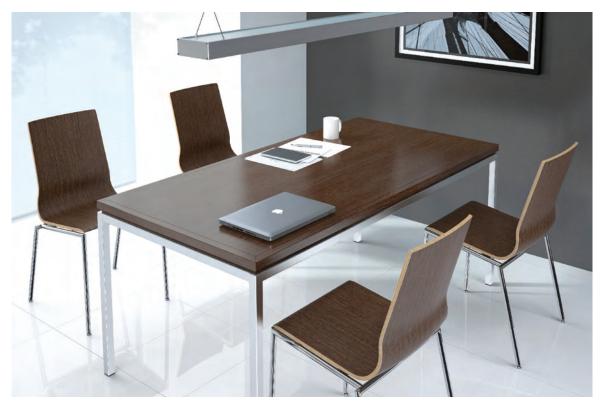

Sensi Chairs with Roland Table

Featuring a refined original design, Sensi's frame structure is made of high quality materials. Frames are available in chrome or satin, while the seat and backrest are formed from bent plywood. Chairs are easy to stack (up to 5 chairs), providing additional storage possibilities. A built in ganging mechanism also allowed chairs to be joined into rows using metal connecting elements that slide from under the seat. Thanks to their versatility, Sensi chairs can be arranged into multiple combinations, while a modern color range of Formica laminates offer a stylish appearance. Sensi is also available in Beech veneer, stain to match or standard AGATI finishes.