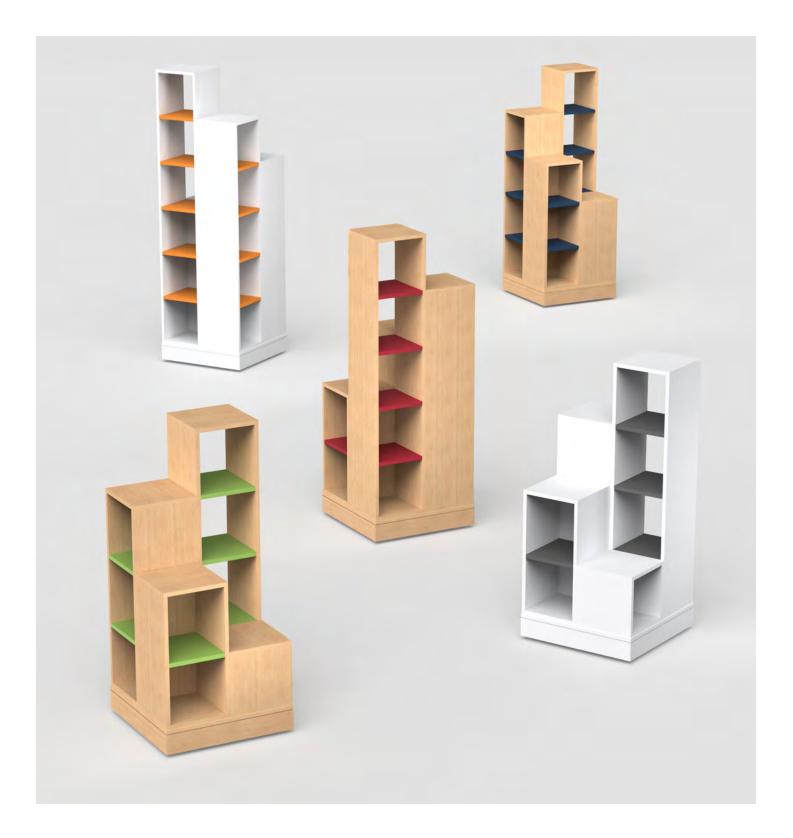

### **PRODUCT LINE**

Blocks 72" High • 24"W x 24"D x 72"H

Blocks 66" High • 24"W x 24"D x 66"H

# **Architectural Displays**

Blocks introduces a fresh perspective on display shelving with its tiered structure, offering an architectural aesthetic that beautifully showcases books stored in various configurations. Whether you're placing books in spine-out or a displaying a new collection, Blocks provides ample shelves to suit your needs.

#### **Base Options**

Hidden Non-Locking Casters Levelers

Blocks 54" High • 24"W x 24"D x 54"H

### **PRODUCT LINE**

Bricks 36" • 36" W x 24"D x 42"H

Bricks 48" • 48" W x 24"D x 42"H

Bricks 36" • 36" W x 24"D x 54"H

Bricks 48" • 48" W x 24"D x 54"H

# **Architectural Displays**

Bricks presents a novel approach to display shelving, characterized by its architectural aesthetic of vertically stacked bricks. This design provides ample space for showcasing books, complemented by side nooks ideal for displaying items or new additions to your collection. And the offer for two tone adds flare to the books being displayed inside, along with adding color to your library.