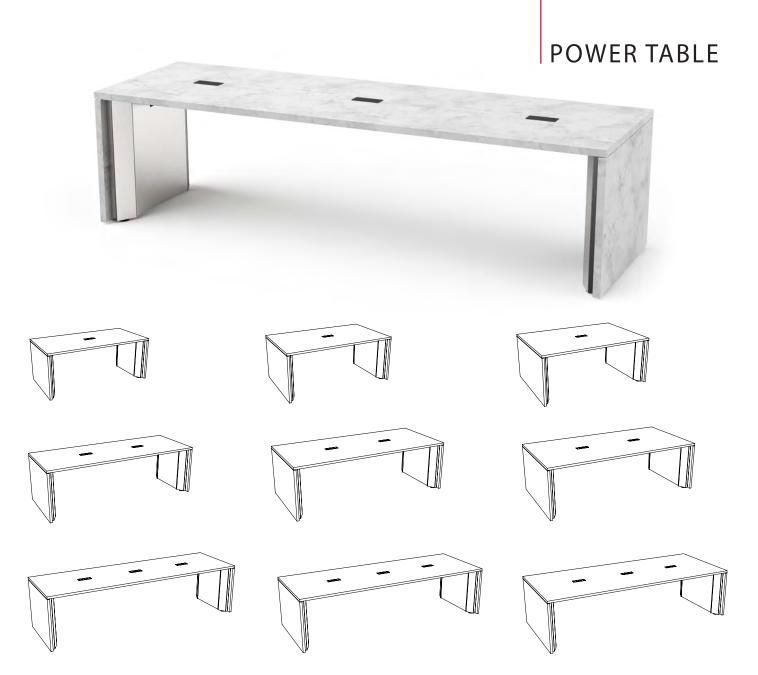

# POWER TABLE

AGATI's Power Table is striking as a stand alone piece, with it's strong, streamlined design.

Collaboration tables give users community space to recharge and work together or alone.

Pair with Power Bars to give users alternate height options while mainting a cohesive aesthetic.

Outlets on the work surface leave space underneath clear for users when seated at table height.

Choose from a wide array of durable materials to compliment your design.

### **Specifications**

- Top & Side Panels: Plastic Laminate or Stone
- Base: Stainless Steel or Powder Coat
- 72" Wide Includes 1 Electrical unit on tabletop 96" Wide Includes 2 Electrical units on tabletop 120" Wide Includes 3 Electrical units on tabletop
- Each electrical unit includes 2 Power and 1 USB A+C port

### Dimensions

Width: 72", 96", or 120" Depth: 36", 42", or 48" Height: 30"

Can meet ADA Standards