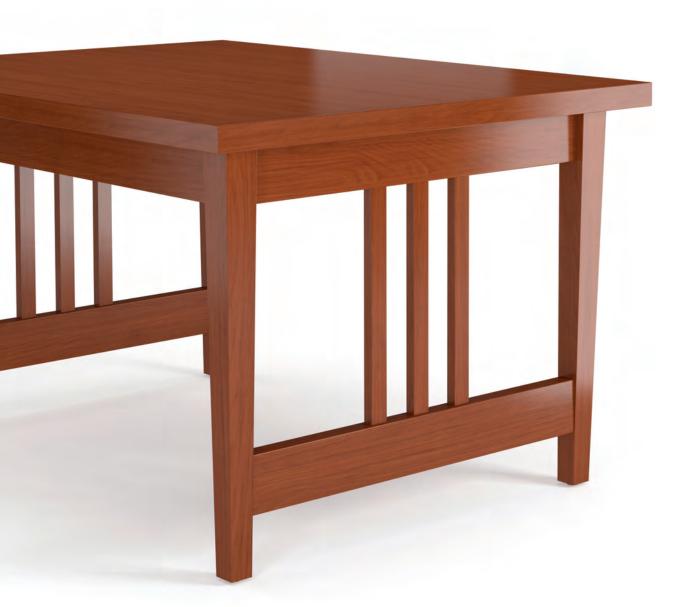

AGATI collections are original designs and are constructed to endure constant heavy use. Wood side and arm chairs are assembled with mortise and tenon joints that are secured with hardwood metal pins, making the strongest joint possible. Chairs feature one-piece, steam bent, solid lumber back posts for superior stability and strength. Chair backs are engineered with lumbar support shaped into the back splats or slats, as well as designed for patron comfort. Table bases are constructed with end aprons and leg stretchers, and are mounted to the bottom face of the table tops with steel plates secured with mechanical fasteners. This structure provides a foundation for a solid, long lasting work surface. The time, effort, and care expended in the manufacturing of these products ensures many years of safe use.

Streamlined and functional, the collection complements, rather than dominates, its environment. Williams tables feature flush end apron rails, end and center stretchers and are supported by solid wood bases and straight legs.