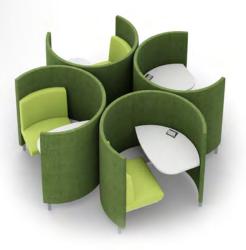

# ETTA

POD

With its curvy lines and stylish architecture, POD undoubtedly stands out in any environment.

A contemporary take on the study carrel, the POD is designed to create total comfort for individuals wanting their own private study haven. Enter POD at the side for an experience completely unique to the world of library furniture. The back-covering, upholstered curved panel and power options ensure total focus on tasks while allowing users to maintain their connection to the surrounding open environment.

Aesthetics and functionality blend seamlessly in the new POD, bringing the modern study haven to a new generation of users.