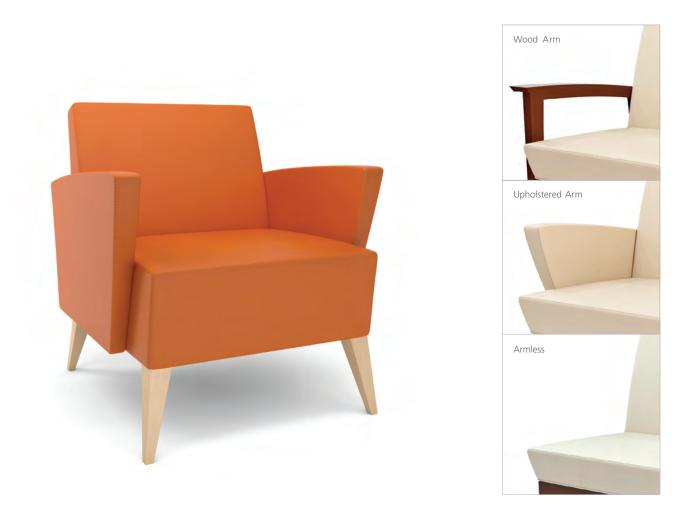

## GEE MODULAR

The basic Gee starts as a lounge chair on steel, metal legs. Use as an armless or arm chair, add privacy side panels, back panels or pair with occasional tables.

Configure as a pinwheel, add a tablet arm option and maximize space while affording each user individual privacy. Multiply the Gee Lounge chair to create functional, sleek seating where space is a premium. Gang individual Gee chairs together, add occasional tables, and the basic Gee is transformed. Ideal for open or common areas, the Gee accommodates multiple users in ultimate style and comfort.

## GEE MODULAR

The Gee Lounge chair is more than just a single chair. Expand the basic Gee Lounge to accommodate small groups while maintaining privacy. Connect two Gee Lounge chairs with a joining occasional table. Add back panels to allow for additional privacy while decreasing sound overflow. Create a small public space, add casters for mobility. No matter what the size or the need, Gee Modular is designed to suit your space. Comfort is a necessity. Configurations are endless. Let your imagination flow.

Visit www.agati.com to see more options.

Upholstered Arms

Add privacy side panels, back panels or pair with occasional tables. T1Visions Touchscreen option shown on cover.

Furniture built to last a lifetime means investing in the future. AGATI is dedicated to implementing sound environmental practices such as utilizing domestic reforested lumber, as well as reusable packaging materials. AGATI believes in helping preserve resources at no expense to the integrity of the product or the satisfaction of the customer.