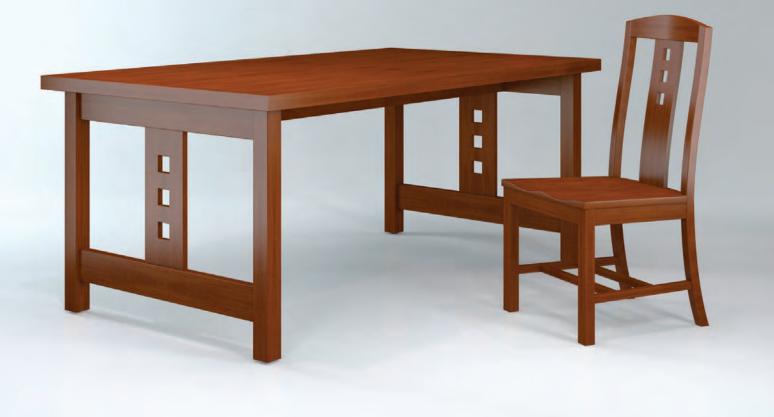

Charles Study Table shown with Charles Side Chair.

The Charles Collection finds its inspiration in the crisp, design details of 20th century architect, designer and artist, Rennie Mackintosh. Featuring a "three square" motif integral to Mackintosh's design vocabulary, the Charles Collection is quickly identified by its pierced cutouts or applied squares.

Evocative of Mission style's dignified integrity and fluid lines, the Charles Collection showcases a decorative, solid wood frame. Completing the Charles Collection are chairs, benches, lounge chairs, tables, occasional tables, carrels, dictionary and atlas stands, and end panels. Visit www.agati.com to see more options.