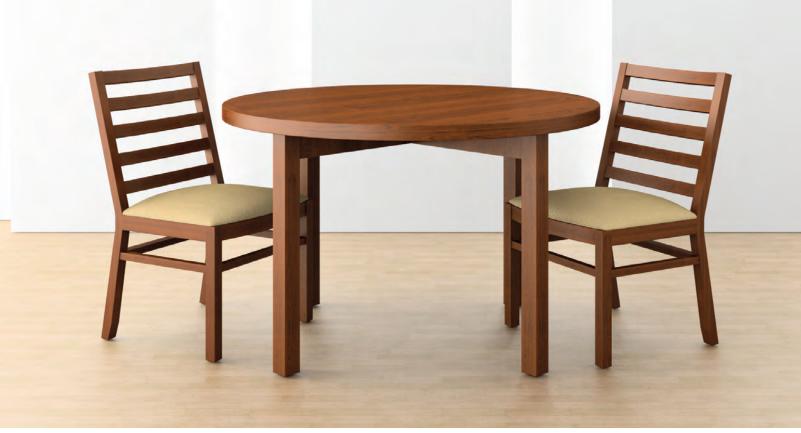

# **Adapt2 Tables**

Adapt2 Table Collection offers a wide range of shapes, sizes and materials to provide multiple options for library and university designs. Support various and changing community needs with the Adapt2 Table Collection.

Square Table • 42" W x 42"D x 30"H • 48" W x 48"D x 30"H

 $\sum$ 

Boat Table • Length - 60", 72", 84", 96" • Depth - 36", 42", 48" • Height - 30"

Circle Table • 42" W x 42"D x 30"H • 48" W x 48"D x 30"H

 $\sum$ 