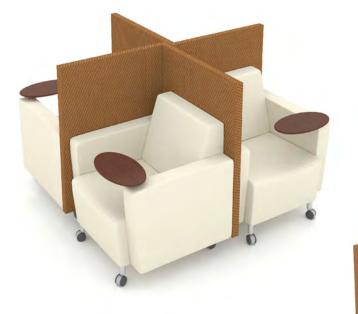

## GEE MODULAR

The basic Gee starts as a lounge chair on steel, metal legs. Use as an armless or arm chair, add privacy side panels, back panels or pair with occasional tables.

Configure as a pinwheel, add a tablet arm option and maximize space while affording each user individual privacy. Multiply the Gee Lounge chair to create functional, sleek seating where space is a premium. Gang individual Gee chairs together, add occasional tables, and the basic Gee is transformed. Ideal for open or common areas, the Gee accommodates multiple users in ultimate style and comfort.

## GEE MODULAR

The Gee Lounge chair is more than just a single chair. Expand the basic Gee Lounge to accommodate small groups while maintaining privacy. Connect two Gee Lounge chairs with a joining occasional table. Add back panels to allow for additional privacy while decreasing sound overflow. Create a small public space, add casters for mobility. No matter what the size or the need, Gee Modular is designed to suit your space. Comfort is a necessity. Configurations are endless. Let your imagination flow.

Visit www.agati.com to see more options.

Upholstered Arms

Add privacy side panels, back panels or pair with occasional tables. T1Visions Touchscreen option shown on cover.

Furniture built to last a lifetime means investing in the future. AGATI is dedicated to implementing sound environmental practices such as utilizing domestic reforested lumber, as well as reusable packaging materials. AGATI believes in helping preserve resources at no expense to the integrity of the product or the satisfaction of the customer.

The Gee Lounge is more than just a single chair. Expand the basic Gee to accommodate small groups while maintaining privacy. Connect two Gee lounge chairs with a joining occasional table. Add back panels to allow for additional privacy while decreasing sound overflow or create a small public space.

No matter what the size or the need, the Gee Lounge Chair is designed to fit your space. Comfort is a necessity while configurations are endless. Let your imagination flow.

Hampton Straight with wood veneer screen