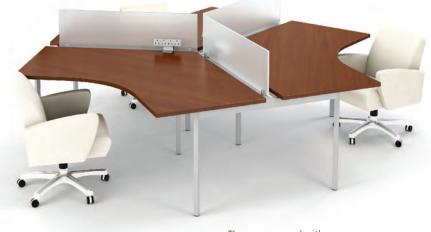

Three person pod with 3Form dividers.

Six person zig-zag workstation with 3Form dividers.

#### MANIFEST Desking System

### Smart, simple, workspace solutions.

The Manifest Desking System is AGATI's newest and most contemporary desking system built upon the idea of affordable collaboration and configurability.

Designed in response to a need for a more collaborative work solution, Manifest is lighter in scale and design making it easy to configure to groups of all sizes and work needs. Optional returns or mobile tables allow for more seamless communication, integrated into standard configurations that include a straight bench, 120-degree pod or the aesthetically pleasing "zigzag" station.