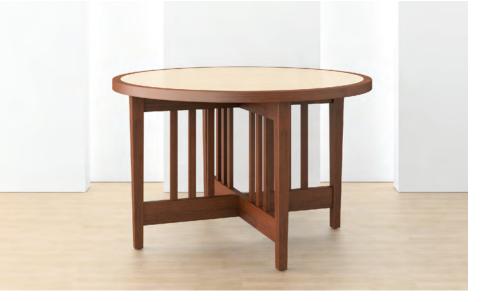

Celebrated for its design. Chosen for its quality.

MYLES

Myles Double Faced Table Carrel, in cherry, with inset Marmoleum top, left.

Myles Round X-Base Study Table, center.

Myles Study Table shown with Prairie chair, below.

Lexington Public Library, Lexington, NE

MYLES Collection

The AGATI Myles Collection can attribute its beauty to its simple lines and modest design. Influenced by Arts and Crafts styling, the Myles Collection features solid wood, triple slat detail set against a solid wood frame and panel construction.

Carrels feature three-fourths height end panels and overhead storage shelves. The Myles Collection's clean, unobtrusive design allows collection pieces to blend with their environment and coordinate seamlessly with other AGATI Collections.