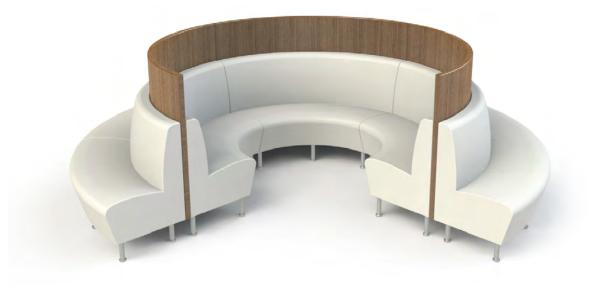

Hampton Curve shown in "S" configuration with wood veneer surrounds.

## HAMPTON Seating Collection

Today's environments call for not only effective but creative use of space. The need for collaboration and innovation prevails, without sacrificing design and style. AGATI answers that call with its sophisticated Hampton Seating. Available in a variety of configurations, the Hampton offers adaptable form and function allowing users to sit in comfort, while meeting in style.

The basic Hampton is perfect for a casual and open space, while optional surrounds can be added to envelop users for more seclusion. Both the curved and straight Hampton can be covered in chic fabrics, backed in sleek veneers or high pressure laminate. The Hampton can rest on metal or caster legs, or a plinth base. For additional separation, custom privacy screens may be added. An ability to stand alone or build-in allows the Hampton to provide ultimate flexibility in space configuration. No matter how big or small the space, AGATI's Hampton adds abundant seating and flair to spaces everywhere.

### HAMPTON

AGATI's popular, versatile Hampton Seating is expanding its horizons with outer curves! While the basic Hampton is perfect for casual and open spaces, the curved Hampton effectively uses space through a sophisticated and versatile design. The curved Hampton comes in 90 degree segments that can expand to a 180 degree curve to accommodate larger groups. The Hampton features a shorter seat, taller back and a pitch 10 degrees more upright than other AGATI lounge chairs, making it ideal for wherever a work sit is preferable. Both the curve and the straight Hampton can utilize additional surrounds for extra privacy wherever free standing meeting places are needed.