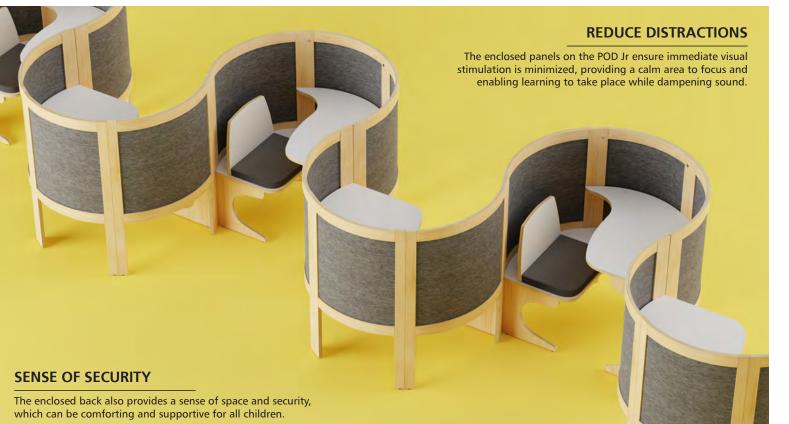

# Pod Jr

Modeled after the revolutionary original design of the POD Study Carrel for libraries and public spaces, our team is eager to introduce the POD Jr, a specialized adaptation of the POD design for young learners at home.