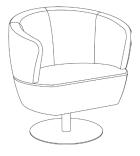

Turn ordinary rooms into dynamic spaces. AGATI's Rio Collection boasts smooth curves and a contemporary yet warm style. Pick a configuration; choose your setting; the Rio Collection morphs to serve the function you need.

Seamless arches, boomerang arms, and solid wood armcaps add to the multitude of options available. With a slight upward tilt to its seat and plenty of room beneath for your feet, the Rio boosts you up after a comfortable sit. Its high back provides support keeping attention crisp. Take advantage of its versatility; take notice of its style. The Rio Collection defines today's movement.

Rio Armless

Rio Tablet with Casters

Rio with Arm caps

RIO

Furniture built to last a lifetime means investing in the future. AGATI is dedicated to implementing sound environmental practices such as utilizing domestic reforested lumber, as well as reusable packaging materials. AGATI believes in helping preserve resources at no expense to the integrity of the product or the satisfaction of the customer.