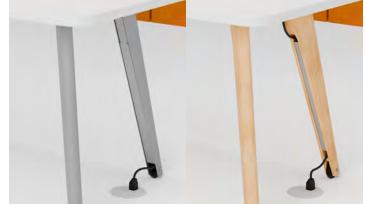

### **Flexible Power**

Each Adapt2 Workstation includes a strategic wire management solution. On-surface power gives users easy access to connect, while the power strip underneath the worksurface offers a convenient extension. Two cable management spools neatly wrap any excess cord length. Legs are engineered with tracks to encase and precisely route cord down to floor.