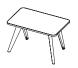

### ADAPT2 Your Space

Adapt2 provides the flexibility to reconfigure your space, at any time, without any hassle. Choose from the Trapezoid, Rectangle and Arrow Wrap tabletop shapes. Arrange tables in various configurations for group work, or add acoustic panels for individual privacy. Easily move Adapt2 from stand-alone workstations to various groupings as frequently as you like -our tested durability and engineered mobility ensures they remain strong for years of public use.

#### **PRODUCT LINE**

Adapt Arrow Wrap Workstation • 48" W x 35"D x 30"H

Adapt Rectangle Workstation • 48" W x 30"D x 30"H

Adapt Trapezoid Workstation • 48" W x 30"D x 30"H

Adapt Arrow Wrap Workstation • 48" W x 35"D x 30"H Two Acoustical Panels