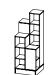

### **PRODUCT LINE**

Blocks 72" High • 24"W x 24"D x 72"H

Blocks 66" High • 24"W x 24"D x 66"H

# **Architectural Displays**

Blocks introduces a fresh perspective on display shelving with its tiered structure, offering an architectural aesthetic that beautifully showcases books stored in various configurations. Whether you're placing books in spine-out or a displaying a new collection, Blocks provides ample shelves to suit your needs.