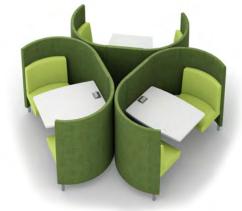

# POD DUO

Because two heads are better than one, the POD Duo provides comfortable accommodations for a pair who need a sanctuary-like workspace.

The POD Duo creates a small and stylish meeting room right in the middle of your main floor without the cost of building permanent walls.

Privacy is an organic design element with sound-absorbing upholstered panels that are high enough to block visual distractions but do not disrupt the room's sightlines. With space for two, POD Duo is ideal for one-on-one tutoring, interview training, or pair group activities.