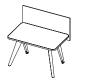

### ADAPT2 Your Space

Adapt2 provides the flexibility to reconfigure your space, at any time, without any hassle. Choose from the Trapezoid, Rectangle and Arrow Wrap tabletop shapes. Arrange tables in various configurations for group work, or add acoustic panels for individual privacy. Easily move Adapt2 from stand-alone workstations to various groupings as frequently as you like -our tested durability and engineered mobility ensures they remain strong for years of public use.

### **Flexible Power**

Each Adapt2 Workstation includes a strategic wire management solution. On-surface power gives users easy access to connect, while the power strip underneath the worksurface offers a convenient extension. Two cable management spools neatly wrap any excess cord length. Legs are engineered with tracks to encase and precisely route cord down to floor.

#### **PRODUCT LINE**

Adapt Arrow Wrap Workstation • 48" W x 35"D x 30"H

Adapt Rectangle Workstation • 48" W x 30"D x 30"H

Adapt Trapezoid Workstation • 48" W x 30"D x 30"H

Adapt Arrow Wrap Workstation • 48" W x 35"D x 30"H Two Acoustical Panels

Adapt Rectangle Workstation • 48" W x 30"D x 30"H Acoustical Panel

Adapt Trapezoid Workstation • 48" W x 30"D x 30"H Acoustical Panel

Select from metal or solid maple legs. With a focus on extreme durability, Adapt2 legs are engineered for frequent movement. Wheels on back two legs facilitate easy rolling when front two legs are lifted. Adapt2 is deliberately designed to stay steadfast through weight distribution when set in place.