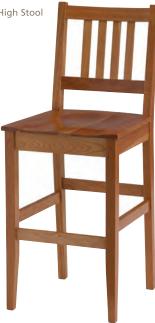

#### PRAIRIE

Drawing on the Midwest's Prairie School of Architecture, these simple and well-designed chairs are a popular favorite.

Solid wood frame with horizontal, vertical or wavy back slats. Carved wood saddle seat. Also available as a high stool.

Prairie High Stool