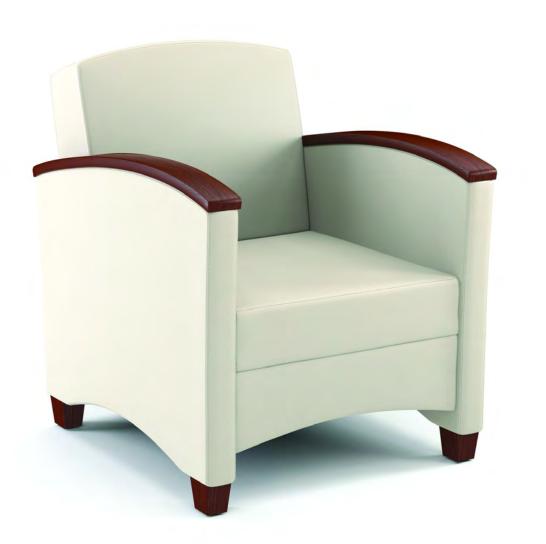

www.agati.com

HAVANA

A stylish, modern alternative to the traditional lounge chair, the Havana's comfort and adaptability make it an essential. Its smaller footprint allows for comfortable lounge seating even when space is at a premium. Havana is available in a variety of styles from a sumptuous lounge chair with wood or metal legs, to a stylish pull up, with or without upholstered arms. The Havana Pull Up is also available with a retro wood arm, or armcaps, for more institutional settings.

Visit www.agati.com to see more.

Furniture built to last a lifetime means investing in the future. AGATI is dedicated to implementing sound environmental practices such as utilizing domestic reforested lumber, as well as reusable packaging materials. AGATI believes in helping preserve resources at no expense to the integrity of the product or the satisfaction of the customer.