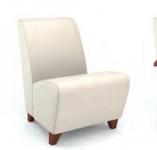

## KEYSTONE

A keystone is defined as the central supporting element of a whole. And like its name, the AGATI Keystone Collection serves as a building block. Start with a simple lounge chair, and as necessary, build the optimal chair using the Keystone's abundant options.

Choose solid wood arm caps for a clean, simple corporate use. Add casters or a tablet arm for institutional settings. No matter what its use, the Keystone's solid steel frame construction makes it a mainstay.

The Keystone Collection comes fully upholstered with arched arms and back. With its sturdy construction and multifaceted capabilities, the Keystone will hold its place in any room, for many years to come.