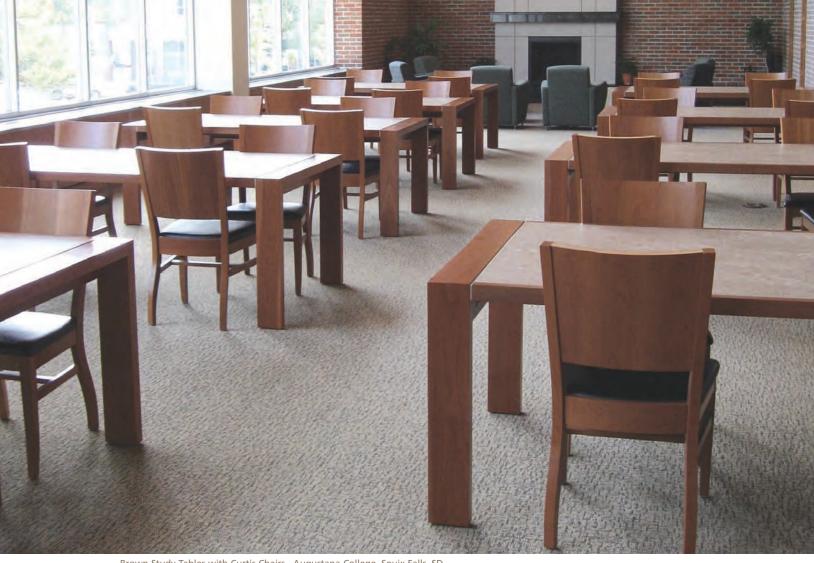

## BROWN Collection

Brown Study Tables with Curtis Chairs. Augustana College, Souix Falls, SD.

Panel Study Table

AGATI is defined by versatility. Designs combine a unique blend of aesthetics and engineering, distinguished by their eclectic styles. Inspired by the need for furniture that is both timeless and universal, AGATI is committed to the design and engineering of each and every piece.