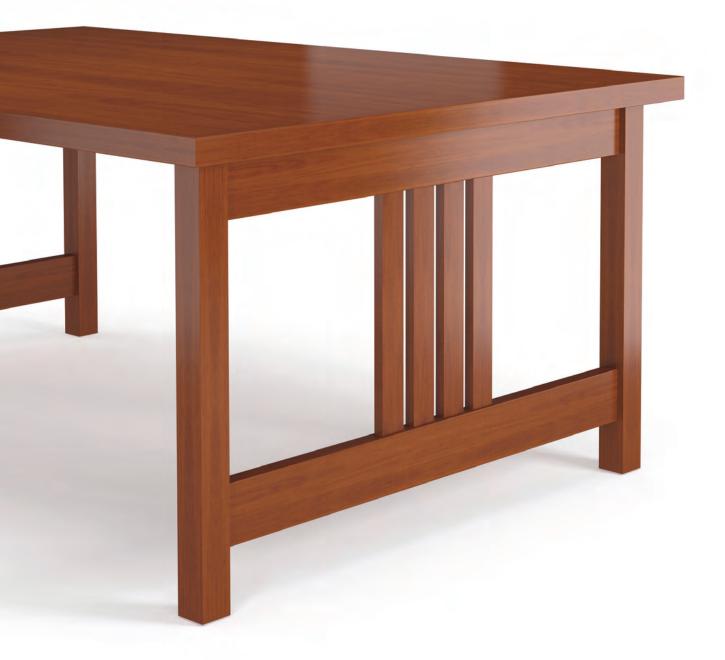

AGATI collections are original designs and are constructed to endure constant heavy use. Wood side and arm chairs are assembled with mortise and tenon joints that are secured with hardwood metal pins, making the strongest joint possible. Chairs feature one-piece, steam bent, solid lumber back posts for superior stability and strength. Chair backs are engineered with lumbar support shaped into the back splats or slats, as well as designed for patron comfort. Table bases are constructed with end aprons and leg stretchers, and are mounted to the bottom face of the table tops with steel plates secured with mechanical fasteners. This structure provides a foundation for a solid, long lasting work surface. The time, effort, and care expended in the manufacturing of these products ensures many years of safe use.