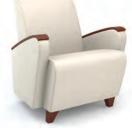

www.agati.com

HAVANA

A stylish, modern alternative to the traditional lounge chair, the Havana's comfort and adaptability make it an essential. Its smaller footprint allows for comfortable lounge seating even when space is at a premium. Havana is available in a variety of styles from a sumptuous lounge chair with wood or metal legs, to a stylish pull up, with or without upholstered arms. The Havana Pull Up is also available with a retro wood arm, or armcaps, for more institutional settings.

Visit www.agati.com to see more.

Furniture built to last a lifetime means investing in the future. AGATI is dedicated to implementing sound environmental practices such as utilizing domestic reforested lumber, as well as reusable packaging materials. AGATI believes in helping preserve resources at no expense to the integrity of the product or the satisfaction of the customer.