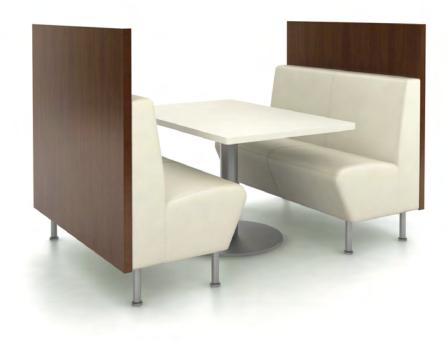

No matter what the size or the need, the Gee Lounge Chair is designed to fit your space. Comfort is a necessity while configurations are endless. Let your imagination flow.

Hampton Straight with wood veneer screen

Hampton Curve shown in "S" configuration with wood veneer surrounds.

## HAMPTON Seating Collection

Today's environments call for not only effective but creative use of space. The need for collaboration and innovation prevails, without sacrificing design and style. AGATI answers that call with its sophisticated Hampton Seating. Available in a variety of configurations, the Hampton offers adaptable form and function allowing users to sit in comfort, while meeting in style.

The basic Hampton is perfect for a casual and open space, while optional surrounds can be added to envelop users for more seclusion. Both the curved and straight Hampton can be covered in chic fabrics, backed in sleek veneers or high pressure laminate. The Hampton can rest on metal or caster legs, or a plinth base. For additional separation, custom privacy screens may be added. An ability to stand alone or build-in allows the Hampton to provide ultimate flexibility in space configuration. No matter how big or small the space, AGATI's Hampton adds abundant seating and flair to spaces everywhere.