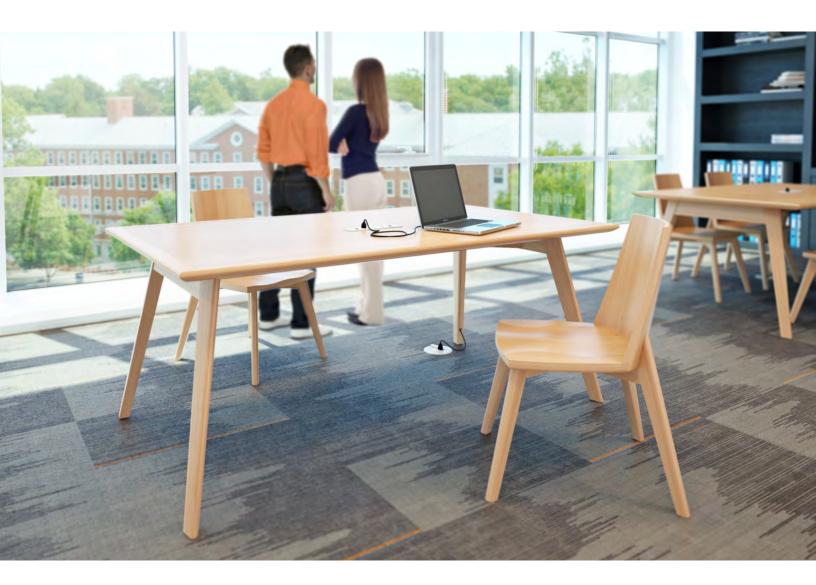

# ETTA

At last, the Etta Collection from AGATI Furniture. AGATI designs from a higher perspective, one which utilizes key consumer insights in engineering to increase public furniture standards. The Etta collection does this by incorporating a light Modernist aesthetic into traditional furniture.

Power options are available for tables and casters available for chairs, bringing mobility and power to modern environments.