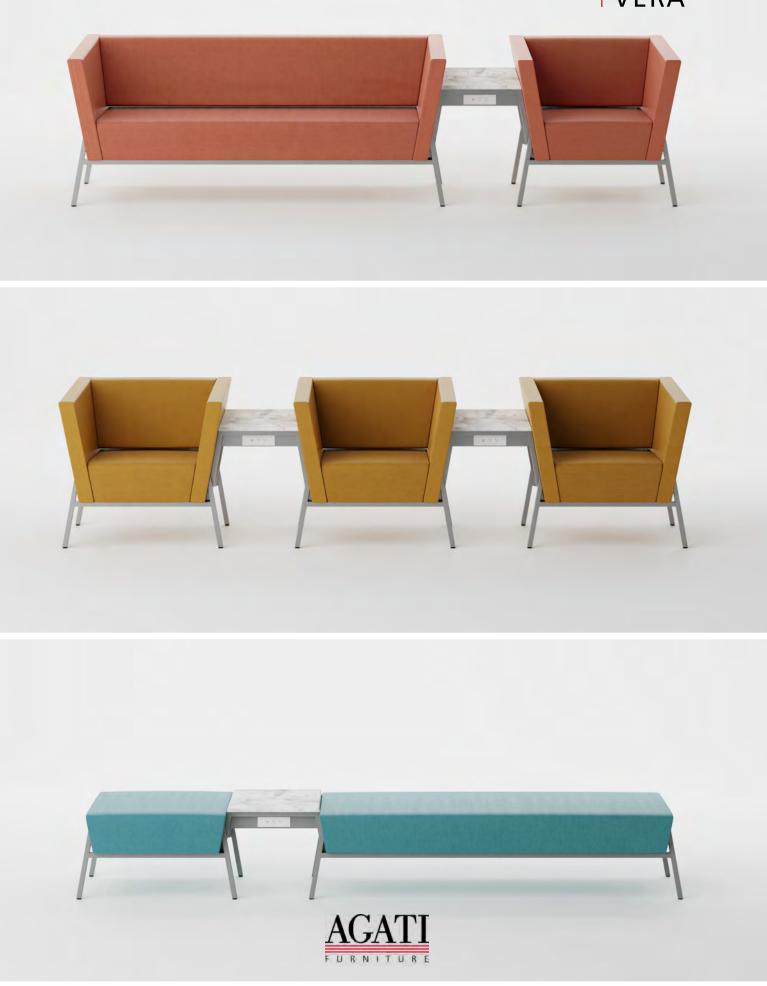

# VERA

PASS THROUGH FOR EASY CLEANABILITY

WIRE MANAGEMENT CHANNELS ATTACH TO FRAME

### **CONNECTING TABLES**

THIS SEMI-MODULAR LOUNGE COLLECTION PROVIDES A VARIETY OF SEATING CONFIGURATIONS AND THE ABILITY TO MAKE LONG RUNS OF SINGLE SEATS, DOUBLE SEATS, AND BENCHES

### ELECTRICAL

POWER IS DISTRIBUTED THROUGH WIRE MANAGEMENT CHANNELS AND ALLOW FOR DROP TO FLOOR AT YOUR FLOORBOX LOCATION

### The Vera Lounge Collection

The Vera Collection offers a contemporary, angular design, along with the comfort of wrap-around arms. This semi-modular collection provides a variety a seating configurations, seamless power integration, easy cleanability, and easy maintenance.