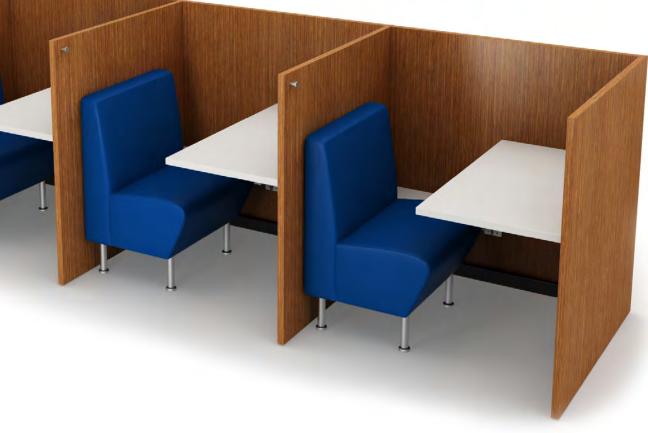

# NOOK

Nook expands the Hampton banquette family by offering the same classicyet-modern style in a private workspace. Available in several different configurations, Nook's flexibility can be adapted for just about any area where focused study space is a must.

The hallmark material quality and seating ergonomics found in the Hampton line carries over into the Nook's design; it can stand alone or create a consistent aesthetic when surrounded by its "siblings" from the Hampton family.

#### Dimensions

Starter width: 49" Adder width: 48"

Single faced depth: 42"

Double faced depth: 84"

Overall height: 48"

Seat height: 19"