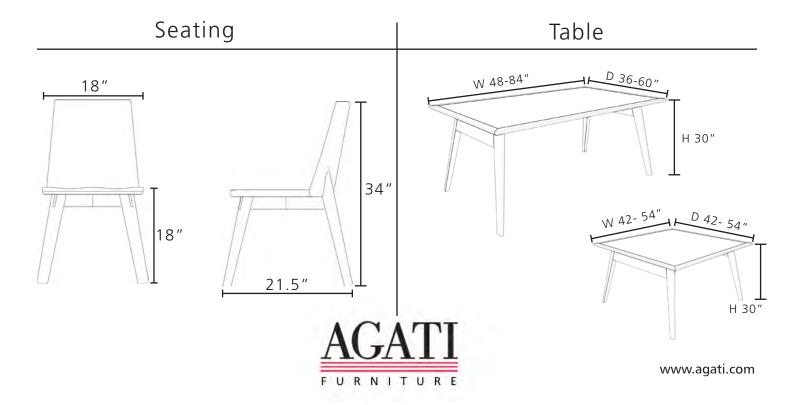

# ETTA

At last, the Etta Collection from AGATI Furniture. AGATI designs from a higher perspective, one which utilizes key consumer insights in engineering to increase public furniture standards. The Etta collection does this by incorporating a light Modernist aesthetic into traditional furniture.

Power options are available for tables and casters available for chairs, bringing mobility and power to modern environments.