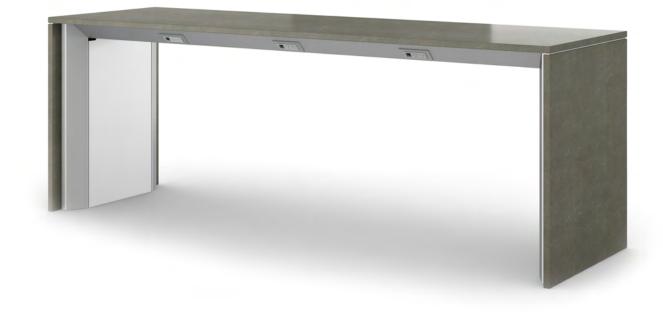

# **Adapt2 Tables**

Adapt2 Table Collection offers a wide range of shapes, sizes and materials to provide multiple options for library and university designs. Support various and changing community needs with the Adapt2 Table Collection.

Square Table • 42" W x 42"D x 30"H • 48" W x 48"D x 30"H

 $\sum$ 

Boat Table • Length - 60", 72", 84", 96" • Depth - 36", 42", 48" • Height - 30"

Circle Table • 42" W x 42"D x 30"H • 48" W x 48"D x 30"H

 $\sum$ 

Rectangle Table • Length - 60", 72", 84", 96" • Depth - 36", 42", 48" • Height - 30"