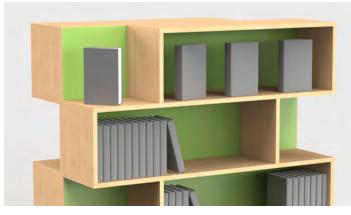

# **Architectural Displays**

Blocks introduces a fresh perspective on display shelving with its tiered structure, offering an architectural aesthetic that beautifully showcases books stored in various configurations. Whether you're placing books in spine-out or a displaying a new collection, Blocks provides ample shelves to suit your needs.