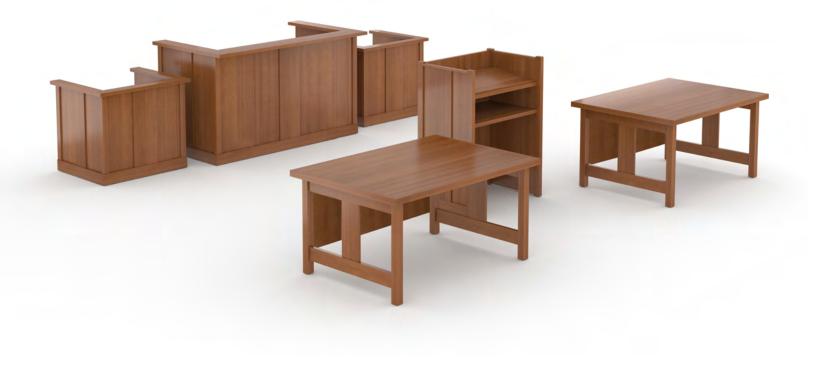

PRIMARY

Primary Study Table in maple, above. Primary Study Carrel, right.

Primary Modular Circulation Desk with Corner Units.

The AGATI Primary Collection was born out a need for the essentials. A collection of simply designed yet beautifully built furniture, the Primary Collection strives to meet budgets without sacrificing style. Ideal for the primary education sector where superfluous furniture need not apply, the Primary Collection highlights affordability and flexibility. Pair a Primary desk with file cabinet pedestals or configure the modular circulation desk to meet any size space. This collection of furniture proves to be space conscientious and durable enough for the everyday use of educational environments.

Available in standard AGATI finishes, the Primary Collection boasts study tables, carrels, a variety of desks, shelving and storage units. The AGATI Ella, Prairie and Behrmann chairs are often chosen to complement the Primary Collection. Visit www.agati.com to see more.