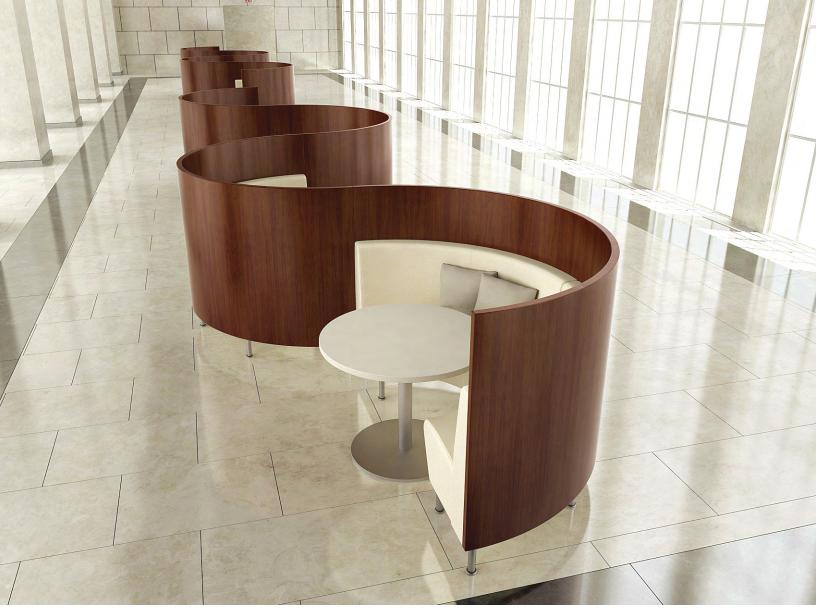

Hampton Curve shown in "S" configuration with wood veneer surrounds.

## HAMPTON Seating Collection

Today's environments call for not only effective but creative use of space. The need for collaboration and innovation prevails, without sacrificing design and style. AGATI answers that call with its sophisticated Hampton Seating. Available in a variety of configurations, the Hampton offers adaptable form and function allowing users to sit in comfort, while meeting in style.

The basic Hampton is perfect for a casual and open space, while optional surrounds can be added to envelop users for more seclusion. Both the curved and straight Hampton can be covered in chic fabrics, backed in sleek veneers or high pressure laminate. The Hampton can rest on metal or caster legs, or a plinth base. For additional separation, custom privacy screens may be added. An ability to stand alone or build-in allows the Hampton to provide ultimate flexibility in space configuration. No matter how big or small the space, AGATI's Hampton adds abundant seating and flair to spaces everywhere.

### HAMPTON

AGATI's popular, versatile Hampton Seating is expanding its horizons with outer curves! While the basic Hampton is perfect for casual and open spaces, the curved Hampton effectively uses space through a sophisticated and versatile design. The curved Hampton comes in 90 degree segments that can expand to a 180 degree curve to accommodate larger groups. The Hampton features a shorter seat, taller back and a pitch 10 degrees more upright than other AGATI lounge chairs, making it ideal for wherever a work sit is preferable. Both the curve and the straight Hampton can utilize additional surrounds for extra privacy wherever free standing meeting places are needed.