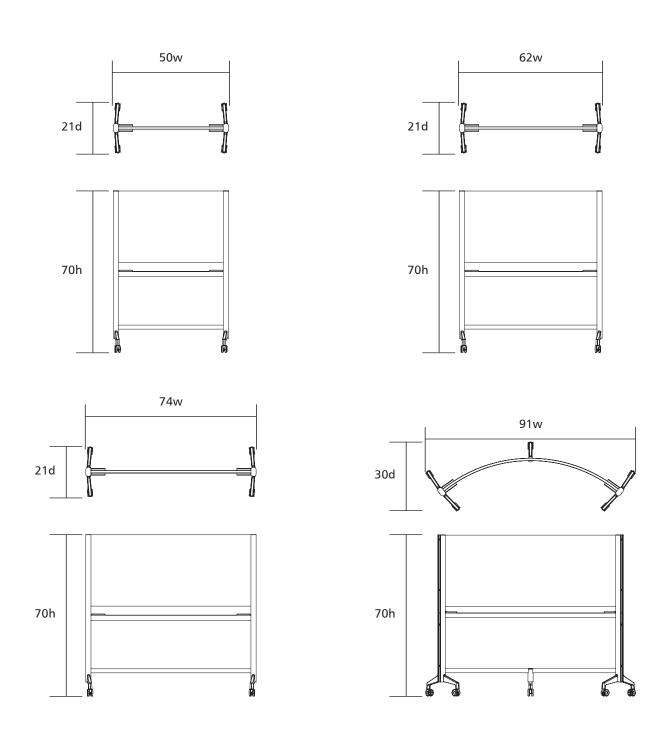

This is where FrameWork, our newest addition to the Agati lineup, comes in with a simple and innovative approach to solving space issues.

FrameWork Curve

#### FrameWork Straight