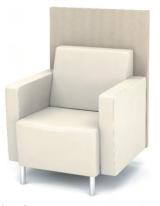

## GEE MODULAR

The basic Gee starts as a lounge chair on steel, metal legs. Use as an armless or arm chair, add privacy side panels, back panels or pair with occasional tables.

Configure as a pinwheel, add a tablet arm option and maximize space while affording each user individual privacy. Multiply the Gee Lounge chair to create functional, sleek seating where space is a premium. Gang individual Gee chairs together, add occasional tables, and the basic Gee is transformed. Ideal for open or common areas, the Gee accommodates multiple users in ultimate style and comfort.

## GEE MODULAR

The Gee Lounge chair is more than just a single chair. Expand the basic Gee Lounge to accommodate small groups while maintaining privacy. Connect two Gee Lounge chairs with a joining occasional table. Add back panels to allow for additional privacy while decreasing sound overflow. Create a small public space, add casters for mobility. No matter what the size or the need, Gee Modular is designed to suit your space. Comfort is a necessity. Configurations are endless. Let your imagination flow.

Visit www.agati.com to see more options.

Upholstered Arms

Add privacy side panels, back panels or pair with occasional tables. T1Visions Touchscreen option shown on cover.

Furniture built to last a lifetime means investing in the future. AGATI is dedicated to implementing sound environmental practices such as utilizing domestic reforested lumber, as well as reusable packaging materials. AGATI believes in helping preserve resources at no expense to the integrity of the product or the satisfaction of the customer.