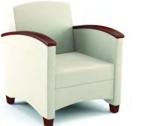

www.agati.com

HAVANA

A stylish, modern alternative to the traditional lounge chair, the Havana's comfort and adaptability make it an essential. Its smaller footprint allows for comfortable lounge seating even when space is at a premium. Havana is available in a variety of styles from a sumptuous lounge chair with wood or metal legs, to a stylish pull up, with or without upholstered arms. The Havana Pull Up is also available with a retro wood arm, or armcaps, for more institutional settings.

Visit www.agati.com to see more.

Furniture built to last a lifetime means investing in the future. AGATI is dedicated to implementing sound environmental practices such as utilizing domestic reforested lumber, as well as reusable packaging materials. AGATI believes in helping preserve resources at no expense to the integrity of the product or the satisfaction of the customer.