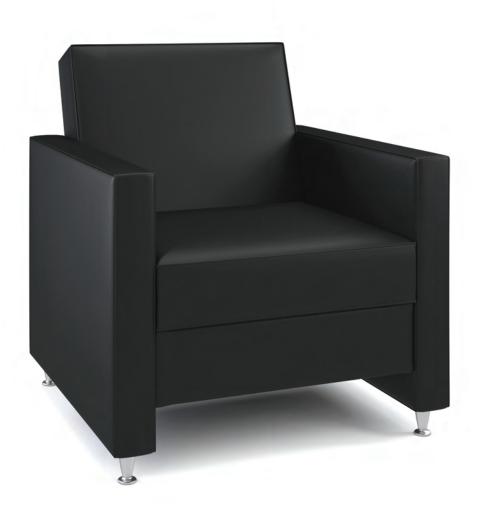

TUXEDO

The Tuxedo chair is long on style, short on frill. This fresh and simple lounge chair is accented by streamlined angles and modern lines. Constructed with a steel frame, the Tuxedo will provide comfort for a lifetime.

The Tuxedo is fully upholstered with square side panels. Its many options include solid wood, satin nickel or caster feet. Tailor any Tuxedo by choosing from solid wood arm caps, tablet arm option or matching ottoman. Visit www.agati.com to see more.