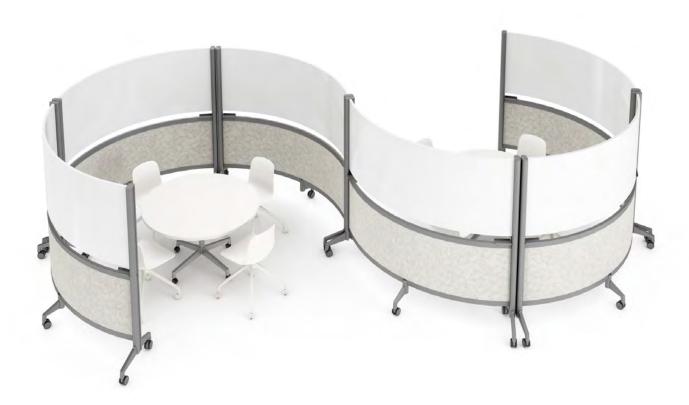

This is where FrameWork, our newest addition to the Agati lineup, comes in with a simple and innovative approach to solving space issues.

FrameWork Curve

#### FrameWork Straight