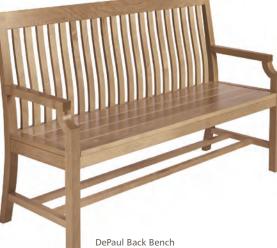

Power Optional

Chicago, Illinois 60607

T 312.829.1977

DEPAUL

DePaul Armchair with upholstered seat and Side Chair.

DePaul Round X-Base Table.

DePaul Back Bench with arms in maple.

DePaul Study Table and Side Chair.