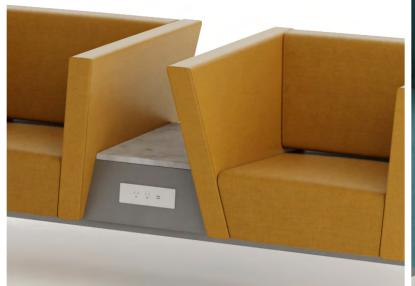

## **ORB CLUSTER**

Stationary seating combinations in organic shapes provide new options in space planning. While the coziness of wraparound arms in the lounge chair gives travelers a feeling of security in a public space. Guests have everything they need for a pleasant waiting experience -access to usb and power to charge their devices, a stone tabletop for their belongings and coffee, and roomy personal space. Select from a three-person or four-person seating and table combination.

The Orb Cluster has been designed to give users:

- Comfortable lounge seating experience with the security of wrap-around arms

- Access to usb/power at fingertips

- Personal surface space for their belongings

- Staggered sight lines and generous physical space for independent personal bubbles.

Power recepticals for each user by their own seat.

The cluster design allows for wire managment that comes down to one point on the floor.

**3 Cluster** 78″W x 73″D x 31″H

3 Power Recepticals

**4 Cluster** 87"W x 87"D x 31"H

4 Power Recepticals

Chicago, Illinois 60607