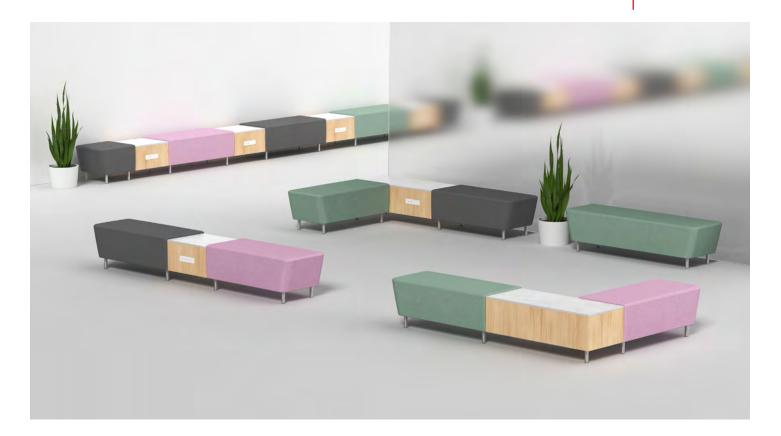

### VISTA BENCH

### The Vista Modular Bench Collection

Vista Modular Benches provide contemporary soft seating solutions. Create custom bench configurations by connecting cushioned seats and charging tables with stone tops. Mix and match seating segments, to create the length and shape that work for your space plan. Or, use the elegant standalone benches in your lounge area or touchdown space. All are on sleek 5" metal legs for easy cleaning, maintenance, and of course, style. With 10 segments to choose from, we can help you design the perfect seating for your facility.