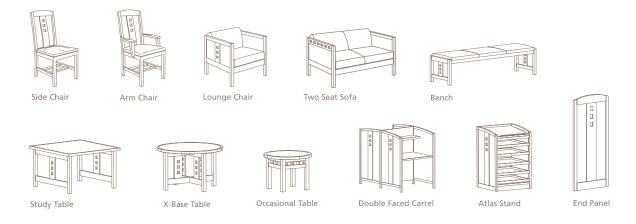

Celebrated for its design. Chosen for its quality.

ANTRIM

Antrim Table in maple with inset Marmoleum top and Stardust Silver finish.

Square Edge Profile

Knife Edge Profile

Heavy Edge Profile

Antrim Carrel in maple with wire chase leg option, below left. Antrim Stacking Chairs, below right.

Antrim Table in maple, Antrim Chairs with casters.

Columbia University Health Sciences Library, Hammer Teaching & Learning Center

The Antrim Collection's distinctive "floating" work surface features a standard upswept knife edge profile, as well as optional square and heavy edge profiles. The cold-rolled steel base is sealed with a durable, eco-friendly powder coat finish. The Antrim Collection is available in a wide variety of materials and finishes including wood veneers, plastic laminates and Marmoleum® insets.

Technology management solutions include power and data connections with wirec hase leg enclosures. Paired with innovative lighting, the Antrim Collection is designed to enhance its environment, while fulfilling modern technology needs. The collection includes study tables, carrels, occasional tables, chairs, benches and endpanels. Visit www.agati.com to see more.