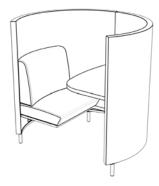

# ETTA

POD

With its curvy lines and stylish architecture, POD undoubtedly stands out in any environment.

A contemporary take on the study carrel, the POD is designed to create total comfort for individuals wanting their own private study haven. Enter POD at the side for an experience completely unique to the world of library furniture. The back-covering, upholstered curved panel and power options ensure total focus on tasks while allowing users to maintain their connection to the surrounding open environment.

### **Specifications**

- Upholstered surround (fabric must be railroaded)
- Upholstered Hampton seating
- Standard plastic laminate work surface and side shelf with PVC edgeband
- Clear anodized aluminum legs
- Power options: plug set or 4trak (hard wired). Both include 1 power & 1 dual port USB pop up.