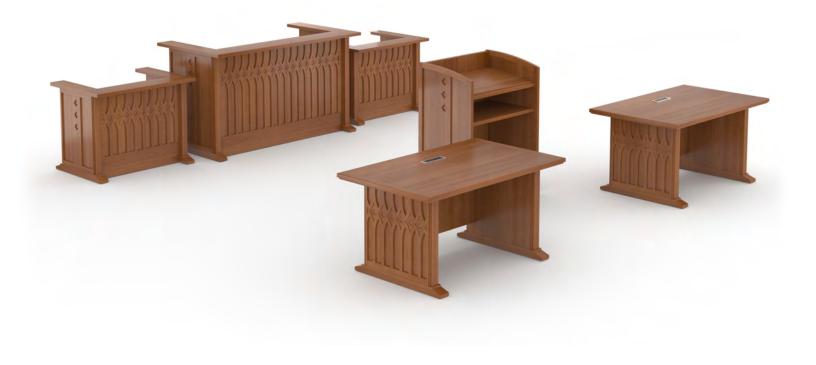

Celebrated for its design. Chosen for its quality.

Judges Table

Courtroom Podium

Witness Stand

Counsel Table

### The Gothic Courtroom Collection

The Gothic Collection Courtroom Suite includes Judge's Bench, Lectern, two Witness Stands, and two Attorney Tables. AGATI's Gothic Collection is distinguished by an intricate quatrefoil and lattice designs etched into each piece making it recognizable for its beauty and character.

Podium 36"W 24"D 48"H 42"H Surface

Power Optional

Witness Stand 38"W 30"D 33"H 30"H Worksurface

Power Optional

Counsel Table 60-84"W 36-42"D 30"H 36"H Worksurface

Power Optional

Chicago, Illinois 60607

©2019 AGATI Chicago, Illinois