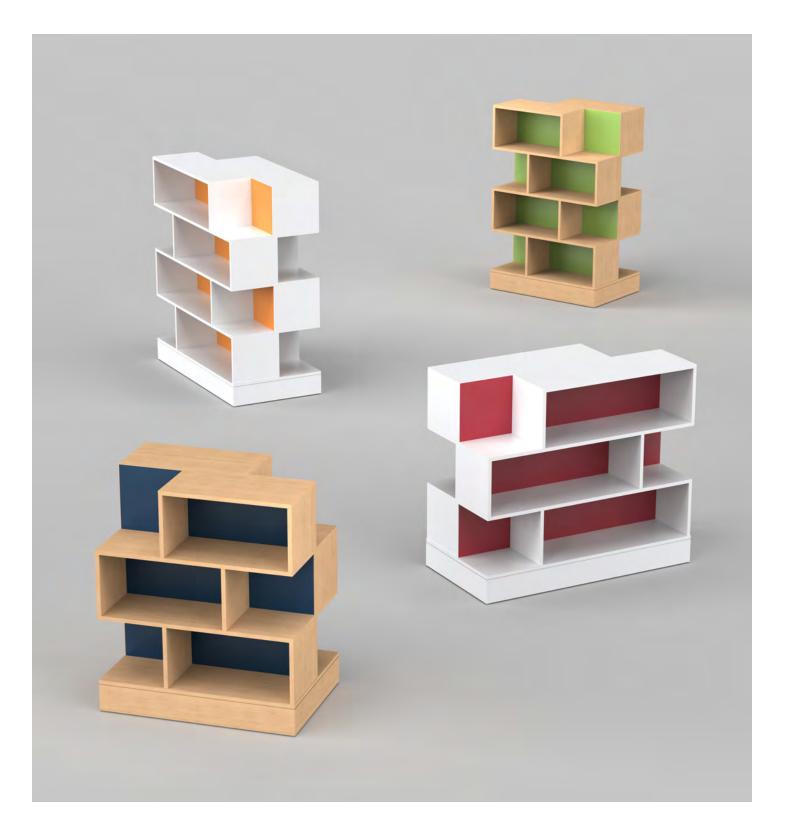

### **PRODUCT LINE**

Bricks 36" • 36" W x 24"D x 42"H

Bricks 48" • 48" W x 24"D x 42"H

Bricks 36" • 36" W x 24"D x 54"H

Bricks 48" • 48" W x 24"D x 54"H

# **Architectural Displays**

Bricks presents a novel approach to display shelving, characterized by its architectural aesthetic of vertically stacked bricks. This design provides ample space for showcasing books, complemented by side nooks ideal for displaying items or new additions to your collection. And the offer for two tone adds flare to the books being displayed inside, along with adding color to your library.