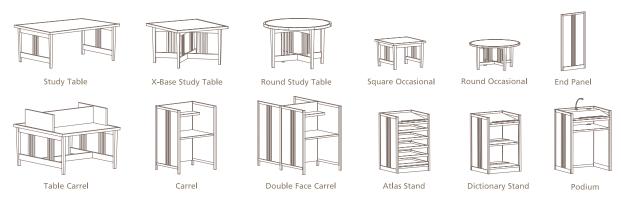

The Gothic Collection includes chairs, lounge chairs, study tables, occasional tables, carrels, dictionary and atlas stands and end panels.

Boston College, Stokes Hall, Boston, MA

| Lounge Chair |  |
|--------------|--|
|              |  |

| Atlas Stand |
|-------------|

Round Study Table

Dictionary Stand

AGATI is defined by versatility. Designs combine a unique blend of aesthetics and engineering, distinguished by their eclectic styles. Inspired by the need for furniture that is both timeless and universal, AGATI is committed to the design and engineering of each and every piece.