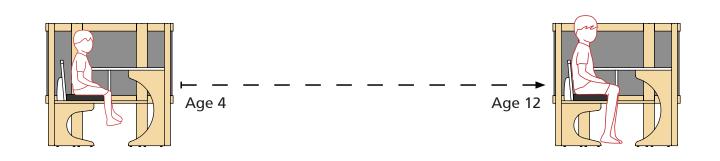

# Pod Jr

Modeled after the revolutionary original design of the POD Study Carrel for libraries and public spaces, our team is eager to introduce the POD Jr, a specialized adaptation of the POD design for young learners at home.

**POD JR - FELT** 37.5"W x 27"D x 36"H 16"Seat Height

#### POD JR - ACRYLIC

37.5"W x 27"D x 36"H 16"Seat Height

POD JR - FELT - No Seat

37.5"W x 27"D x 36"H 14"Seat Height

POD JR - ACRYLIC - No Seat

37.5"W x 27"D x 36"H 14"Seat Height

Chicago, Illinois 60607