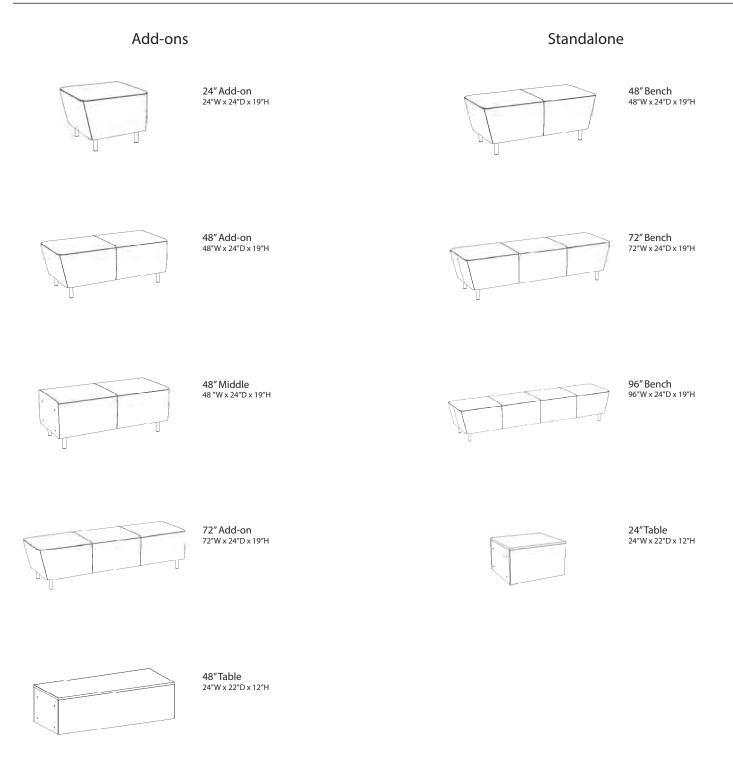

### VISTA BENCH

### The Vista Modular Bench Collection

Vista Modular Benches provide contemporary soft seating solutions. Create custom bench configurations by connecting cushioned seats and charging tables with stone tops. Mix and match seating segments, to create the length and shape that work for your space plan. Or, use the elegant standalone benches in your lounge area or touchdown space. All are on sleek 5" metal legs for easy cleaning, maintenance, and of course, style. With 10 segments to choose from, we can help you design the perfect seating for your facility.