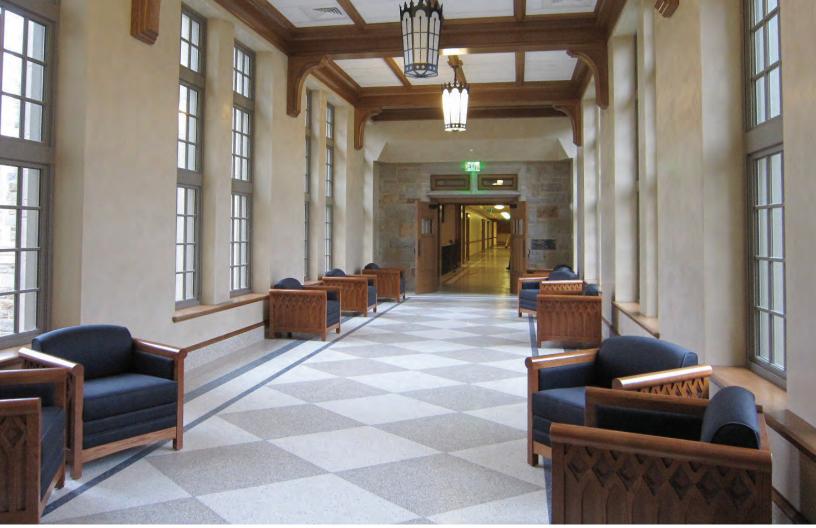

### Welcome to AGATI

AGATI Furniture is known for its innovative designs, durable construction and exceptional customer service. Throughout the years, the name AGATI has become synonymous with the words classic, guality and value. Offering a commitment that extends well beyond its competitors, AGATI has earned its reputation as a premier manufacturer and resource to architects and designers across markets.

Furniture styles range from classic, standard collections to contemporary designs and custom modifications. Each year brings more product offerings and a wider range of styles without compromising the integrity of the product. In the 1980's AGATI launched its library division. Word of mouth praise from librarians, architects and designers across the country helped AGATI build its name and solidify its foothold in the market. AGATI attributes its strong client base and repeat customers to solid relationships, a willingness to listen and individualized attention.

At the foundation of AGATI is its Design and Engineering department. Offering years of expertise, an in-house Design and Engineering team takes the project from drawing board to delivery. Furniture is made specifically for each project in order to meet the client's needs. AGATI understands the value of being a resource to both the client and the designer and takes every effort to ensure the greatest long-term return on investment.