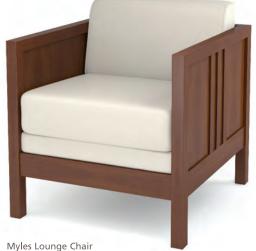

Celebrated for its design. Chosen for its quality.

MYLES

Myles Double Faced Table Carrel, in cherry, with inset Marmoleum top, left.

Myles Round X-Base Study Table, center.

Myles Study Table shown with Prairie chair, below.

Lexington Public Library, Lexington, NE

MYLES Collection

The AGATI Myles Collection can attribute its beauty to its simple lines and modest design. Influenced by Arts and Crafts styling, the Myles Collection features solid wood, triple slat detail set against a solid wood frame and panel construction.

Carrels feature three-fourths height end panels and overhead storage shelves. The Myles Collection's clean, unobtrusive design allows collection pieces to blend with their environment and coordinate seamlessly with other AGATI Collections.