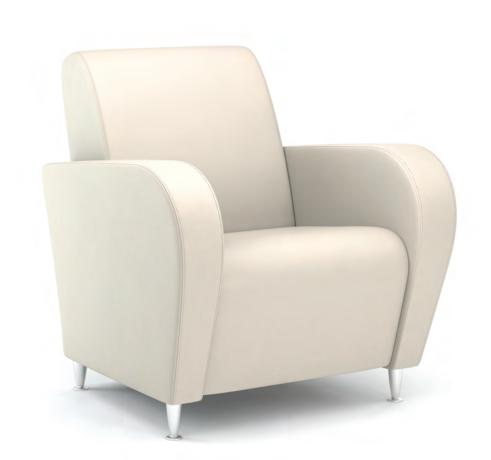

## KEYSTONE

A keystone is defined as the central supporting element of a whole. And like its name, the AGATI Keystone Collection serves as a building block. Start with a simple lounge chair, and as necessary, build the optimal chair using the Keystone's abundant options.

Choose solid wood arm caps for a clean, simple corporate use. Add casters or a tablet arm for institutional settings. No matter what its use, the Keystone's solid steel frame construction makes it a mainstay.

The Keystone Collection comes fully upholstered with arched arms and back. With its sturdy construction and multifaceted capabilities, the Keystone will hold its place in any room, for many years to come.