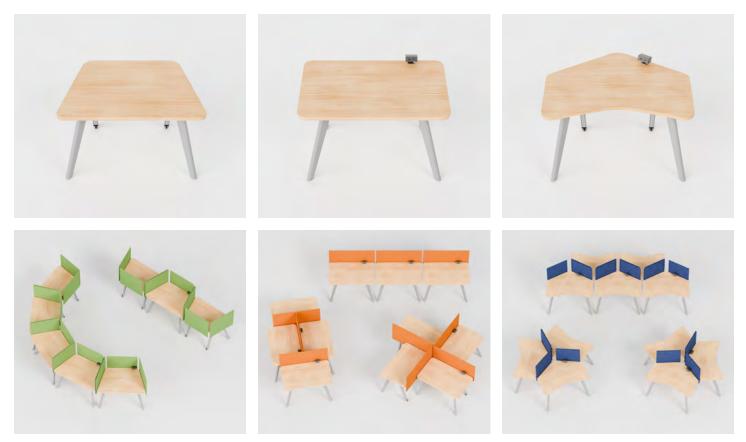

### ADAPT2 Your Space

Adapt2 provides the flexibility to reconfigure your space, at any time, without any hassle. Choose from the Trapezoid, Rectangle and Arrow Wrap tabletop shapes. Arrange tables in various configurations for group work, or add acoustic panels for individual privacy. Easily move Adapt2 from stand-alone workstations to various groupings as frequently as you like -our tested durability and engineered mobility ensures they remain strong for years of public use.

#### **PRODUCT LINE**

Adapt Arrow Wrap Workstation • 48" W x 35"D x 30"H

Adapt Rectangle Workstation • 48" W x 30"D x 30"H

Adapt Trapezoid Workstation • 48" W x 30"D x 30"H

Adapt Arrow Wrap Workstation • 48" W x 35"D x 30"H Two Acoustical Panels

Adapt Rectangle Workstation • 48" W x 30"D x 30"H Acoustical Panel

Adapt Trapezoid Workstation • 48" W x 30"D x 30"H Acoustical Panel

Select from metal or solid maple legs. With a focus on extreme durability, Adapt2 legs are engineered for frequent movement. Wheels on back two legs facilitate easy rolling when front two legs are lifted. Adapt2 is deliberately designed to stay steadfast through weight distribution when set in place.