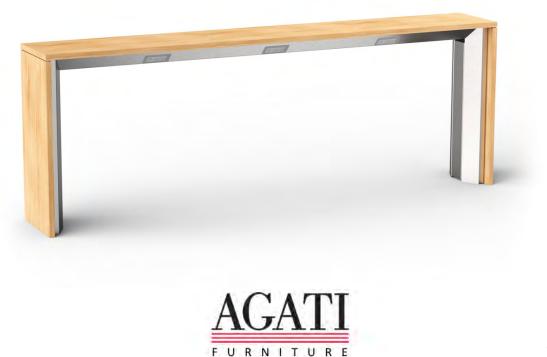

# POWER BAR/TABLE COLLECTION

Available options:

- POWER TABLE
- POWER BAR
- SKINNY POWER BAR
- POWER BAR WITH ADA EXTENSION

#### Help your patrons recharge.

AGATI's Power Bar/Table Collection upgrades public spaces by providing functionality for users in a clean, minimal design. Combine pieces from the collection for a cohesive aesthetic.

Expert craftsmanship, tested engneering, and durable materials ensure the Power Bar/Table Collection withstands the test of time.

Designed and made in the USA.

# POWER BAR

As one of the first to engineer and build Power Bars for the busiest of airports, the AGATI Power Bar is a tested favorite.

A charging station with power outlets that line the edge of the work surface, the Power Bar is as functional as it is stylish.

### **Specifications**

- Top & Side Panels: Plastic Laminate or Stone
- Base: Stainless Steel or Powder Coat
- 72" Wide Includes 1 Electrical unit per side 96" Wide Includes 2 Electrical units per side 120" Wide Includes 3 Electrical units per side
- Each electrical unit includes 2 Power and 1 USB A+C port

#### Dimensions

Width: 72", 96", or 120" Depth: 36", or 30" Height: 42"

\*Custom options available upon request.