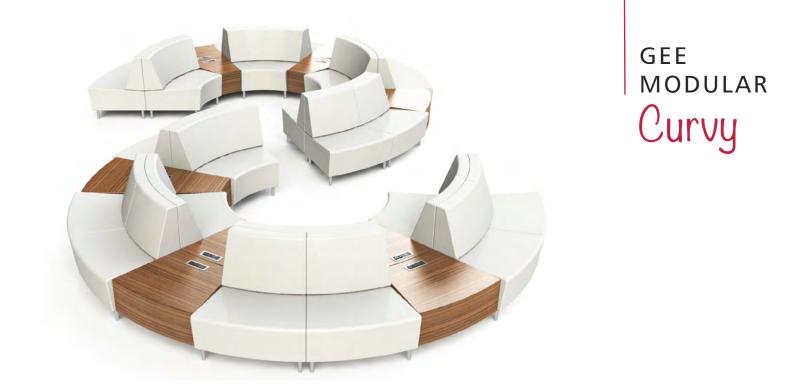

## GEE MODULAR

The basic Gee starts as a lounge chair on steel, metal legs. Use as an armless or arm chair, add privacy side panels, back panels or pair with occasional tables.

Configure as a pinwheel, add a tablet arm option and maximize space while affording each user individual privacy. Multiply the Gee Lounge chair to create functional, sleek seating where space is a premium. Gang individual Gee chairs together, add occasional tables, and the basic Gee is transformed. Ideal for open or common areas, the Gee accommodates multiple users in ultimate style and comfort.

## GEE MODULAR

The Gee Lounge chair is more than just a single chair. Expand the basic Gee Lounge to accommodate small groups while maintaining privacy. Connect two Gee Lounge chairs with a joining occasional table. Add back panels to allow for additional privacy while decreasing sound overflow. Create a small public space, add casters for mobility. No matter what the size or the need, Gee Modular is designed to suit your space. Comfort is a necessity. Configurations are endless. Let your imagination flow.

Visit www.agati.com to see more options.

Upholstered Arms

Add privacy side panels, back panels or pair with occasional tables. T1Visions Touchscreen option shown on cover.

Furniture built to last a lifetime means investing in the future. AGATI is dedicated to implementing sound environmental practices such as utilizing domestic reforested lumber, as well as reusable packaging materials. AGATI believes in helping preserve resources at no expense to the integrity of the product or the satisfaction of the customer.