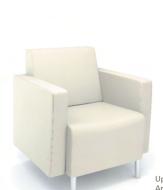

## GEE MODULAR

The basic Gee starts as a lounge chair on steel, metal legs. Use as an armless or arm chair, add privacy side panels, back panels or pair with occasional tables.

Configure as a pinwheel, add a tablet arm option and maximize space while affording each user individual privacy. Multiply the Gee Lounge chair to create functional, sleek seating where space is a premium. Gang individual Gee chairs together, add occasional tables, and the basic Gee is transformed. Ideal for open or common areas, the Gee accommodates multiple users in ultimate style and comfort.

## GEE MODULAR

The Gee Lounge chair is more than just a single chair. Expand the basic Gee Lounge to accommodate small groups while maintaining privacy. Connect two Gee Lounge chairs with a joining occasional table. Add back panels to allow for additional privacy while decreasing sound overflow. Create a small public space, add casters for mobility. No matter what the size or the need, Gee Modular is designed to suit your space. Comfort is a necessity. Configurations are endless. Let your imagination flow.