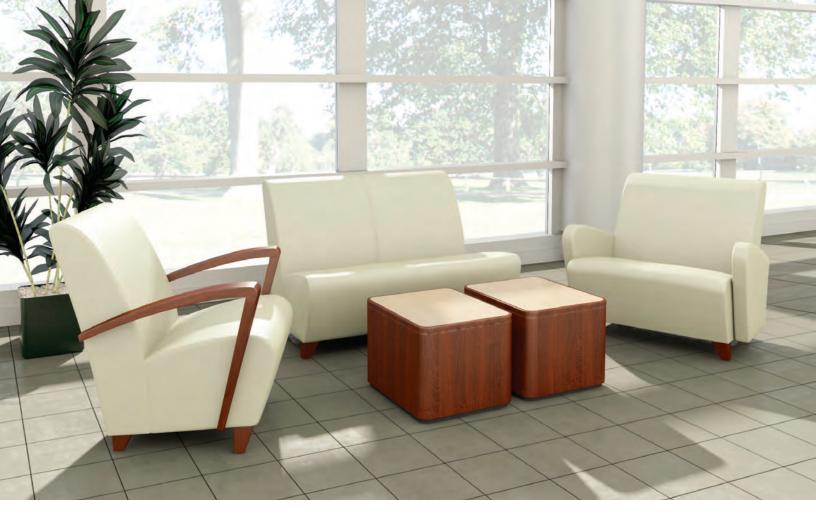

ROMA

It's a rare occasion you see a Roma chair empty. The first chair in a room to be taken, the Roma Lounge Collection offers a warm, inviting sit. Exaggerated and rotund, the Roma's curved linear arms taper to offer a comfortable embrace and ample seat room. AGATI's signature back support provides hours of comfort whether lounging or studying.

Built for institutional use, the Roma Collection's strength is a perfect foil to its pleasing and abundant appeal. Satin nickel or chrome finish cast metal feet cap off each piece. The Roma Collection also includes a settee, sofa and matching ottoman. Visit www.agati.com to view more.