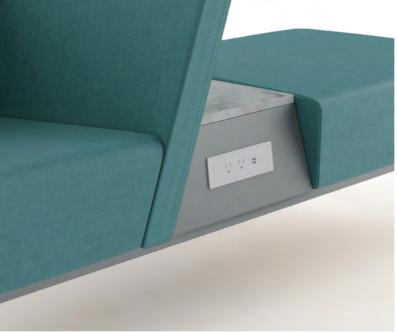

# VERA

PASS THROUGH FOR EASY CLEANABILITY

WIRE MANAGEMENT CHANNELS ATTACH TO FRAME

### **CONNECTING TABLES**

THIS SEMI-MODULAR LOUNGE COLLECTION PROVIDES A VARIETY OF SEATING CONFIGURATIONS AND THE ABILITY TO MAKE LONG RUNS OF SINGLE SEATS, DOUBLE SEATS, AND BENCHES

### ELECTRICAL

POWER IS DISTRIBUTED THROUGH WIRE MANAGEMENT CHANNELS AND ALLOW FOR DROP TO FLOOR AT YOUR FLOORBOX LOCATION

### The Vera Lounge Collection

The Vera Collection offers a contemporary, angular design, along with the comfort of wrap-around arms. This semi-modular collection provides a variety a seating configurations, seamless power integration, easy cleanability, and easy maintenance.