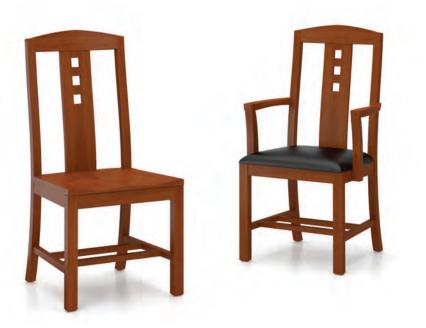

### CHARLES

Inspired by the crisp design details of Charles Rennie Mackintosh. Solid wood frame, three square motif on back splat. Arm or armless with carved wood or upholstered seat. Also available as a bench.