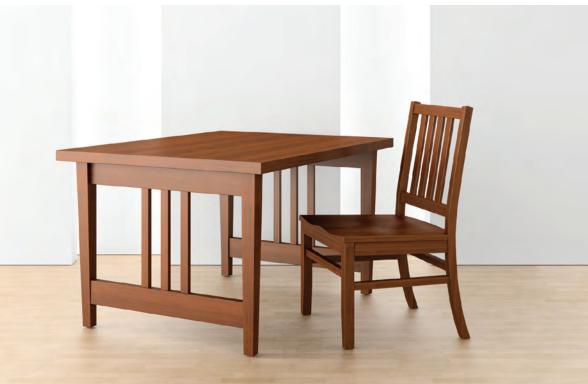

Celebrated for its design. Chosen for its quality.

MYLES

Myles Double Faced Table Carrel, in cherry, with inset Marmoleum top, left.

Myles Round X-Base Study Table, center.

Myles Study Table shown with Prairie chair, below.

Lexington Public Library, Lexington, NE

MYLES Collection

The AGATI Myles Collection can attribute its beauty to its simple lines and modest design. Influenced by Arts and Crafts styling, the Myles Collection features solid wood, triple slat detail set against a solid wood frame and panel construction.

Carrels feature three-fourths height end panels and overhead storage shelves. The Myles Collection's clean, unobtrusive design allows collection pieces to blend with their environment and coordinate seamlessly with other AGATI Collections.