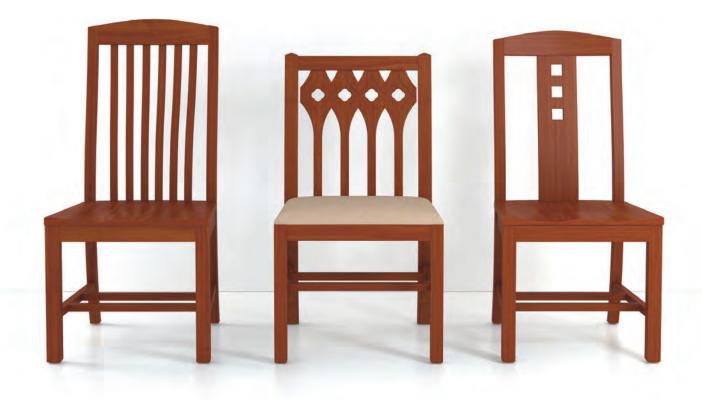

### CHARLES

Inspired by the crisp design details of Charles Rennie Mackintosh. Solid wood frame, three square motif on back splat. Arm or armless with carved wood or upholstered seat. Also available as a bench.

### DEPAUL

The DePaul collection emphasizes the inherent qualities of the wood grain, the elegance of the design's simplicity, and the importance of craftsmanship.

Solid wood frame with vertical back slats. Arm or armless with carved wood or upholstered seat. Also available in a variety of bench options.

### GOTHIC

The Gothic is a study in detail, but it's elegance belies its structure. Gothic chairs are solidly constructed, yet maintain a sense of airiness with its lattice design.

Solid wood frame with a quatrefoil detail on back splat. Arm or armless with carved wood or upholstered seat. Also available as a bench.