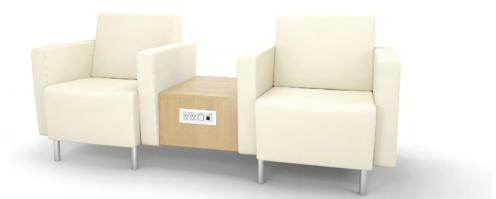

## **ORB CLUSTER**

Stationary seating combinations in organic shapes provide new options in space planning. While the coziness of wraparound arms in the lounge chair gives travelers a feeling of security in a public space. Guests have everything they need for a pleasant waiting experience -access to usb and power to charge their devices, a stone tabletop for their belongings and coffee, and roomy personal space. Select from a three-person or four-person seating and table combination.

The Orb Cluster has been designed to give users:

- Comfortable lounge seating experience with the security of wrap-around arms

- Access to usb/power at fingertips

- Personal surface space for their belongings

- Staggered sight lines and generous physical space for independent personal bubbles.

Power recepticals for each user by their own seat.

The cluster design allows for wire managment that comes down to one point on the floor.

**3 Cluster** 78″W x 73″D x 31″H

3 Power Recepticals

**4 Cluster** 87"W x 87"D x 31"H

4 Power Recepticals

Chicago, Illinois 60607