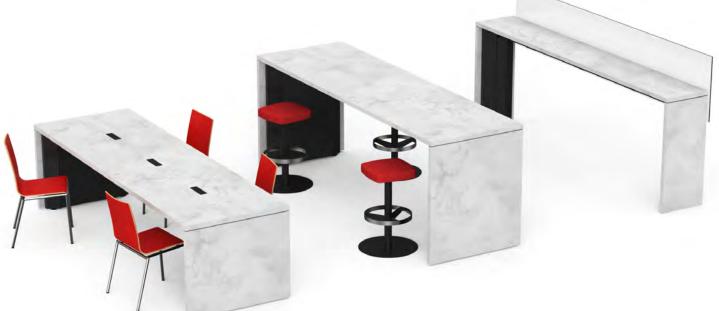

# POWER BAR/TABLE COLLECTION

Available options:

- POWER TABLE
- POWER BAR
- SKINNY POWER BAR
- POWER BAR WITH ADA EXTENSION

#### Help your patrons recharge.

AGATI's Power Bar/Table Collection upgrades public spaces by providing functionality for users in a clean, minimal design. Combine pieces from the collection for a cohesive aesthetic.

Expert craftsmanship, tested engneering, and durable materials ensure the Power Bar/Table Collection withstands the test of time.

Designed and made in the USA.

# POWER BAR

As one of the first to engineer and build Power Bars for the busiest of airports, the AGATI Power Bar is a tested favorite.

A charging station with power outlets that line the edge of the work surface, the Power Bar is as functional as it is stylish.

### **Specifications**

- Top & Side Panels: Plastic Laminate or Stone
- Base: Stainless Steel or Powder Coat
- 72" Wide Includes 1 Electrical unit per side 96" Wide Includes 2 Electrical units per side 120" Wide Includes 3 Electrical units per side
- Each electrical unit includes 2 Power and 1 USB A+C port

#### Dimensions

Width: 72", 96", or 120" Depth: 36", or 30" Height: 42"

\*Custom options available upon request.

# POWER TABLE

AGATI's Power Table is striking as a stand alone piece, with it's strong, streamlined design.

Collaboration tables give users community space to recharge and work together or alone.

Pair with Power Bars to give users alternate height options while mainting a cohesive aesthetic.

### **Specifications**

- Top & Side Panels: Plastic Laminate or Stone
- Base: Stainless Steel or Powder Coat
- 72" Wide Includes 1 Electrical unit on tabletop 96" Wide Includes 2 Electrical units on tabletop 120" Wide Includes 3 Electrical units on tabletop
- Each electrical unit includes 2 Power and 1 USB A+C port

### Dimensions

Width: 72", 96", or 120" Depth: 36", 42", or 48" Height: 30"

Can meet ADA Standards