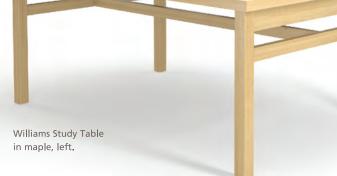

WILLIAMS

Williams Study Carrel in maple.

Williams Display Tables.

Canton Public Library, Canton, MI

#### WILLIAMS Collection

Parallel lines and crisp angles give the AGATI Williams Collection its contemporary flair. Constructed from solid wood, the Williams Collection adds modern appeal while retaining the warmth of wood furniture.

Streamlined and functional, the collection complements, rather than dominates, its environment. Williams tables feature flush end apron rails, end and center stretchers and are supported by solid wood bases and straight legs.

The Williams Collection includes study tables, occasional tables, carrels, table carrels with divider options and benches. Visit agati.com to see more.

University of North Florida

AGATI is defined by versatility. Designs combine a unique blend of aesthetics and engineering, distinguished by their eclectic styles. Inspired by the need for furniture that is both timeless and universal, AGATI is committed to the design and engineering of each and every piece.