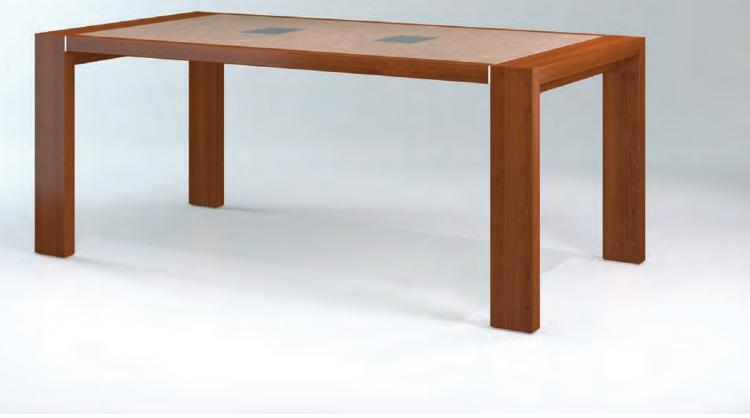

Celebrated for its design. Chosen for its quality.

Brown Panel Tables with reveal options, below and right, shown with Ella Arm Chair.

Brown Leg Base Study Table with data port option.

The Brown Collection makes a bold statement with a design motif achieved through the use of reveals. Horizontal and vertical reveal details accent table base ends, showcasing a strong, clean line design. Originally designed for the U.S. Courthouse Libraries, the Brown Collection featured contemporary solid wood, panel tables. Inset wood veneer tops and solid wood square edges grace each table giving the collection its handsome yet simple style.

Melding metal and wood, the Brown Collection bridges the gap between traditional and contemporary. Optional metal reveals serve to highlight the Brown Collection's flawless lines and solid construction. Striking and enduring, the Brown Collection includes study tables, book tables, carrels, atlas and dictionary stands, end panels, shelving and reference desks. Visit www.agati.com to see more.