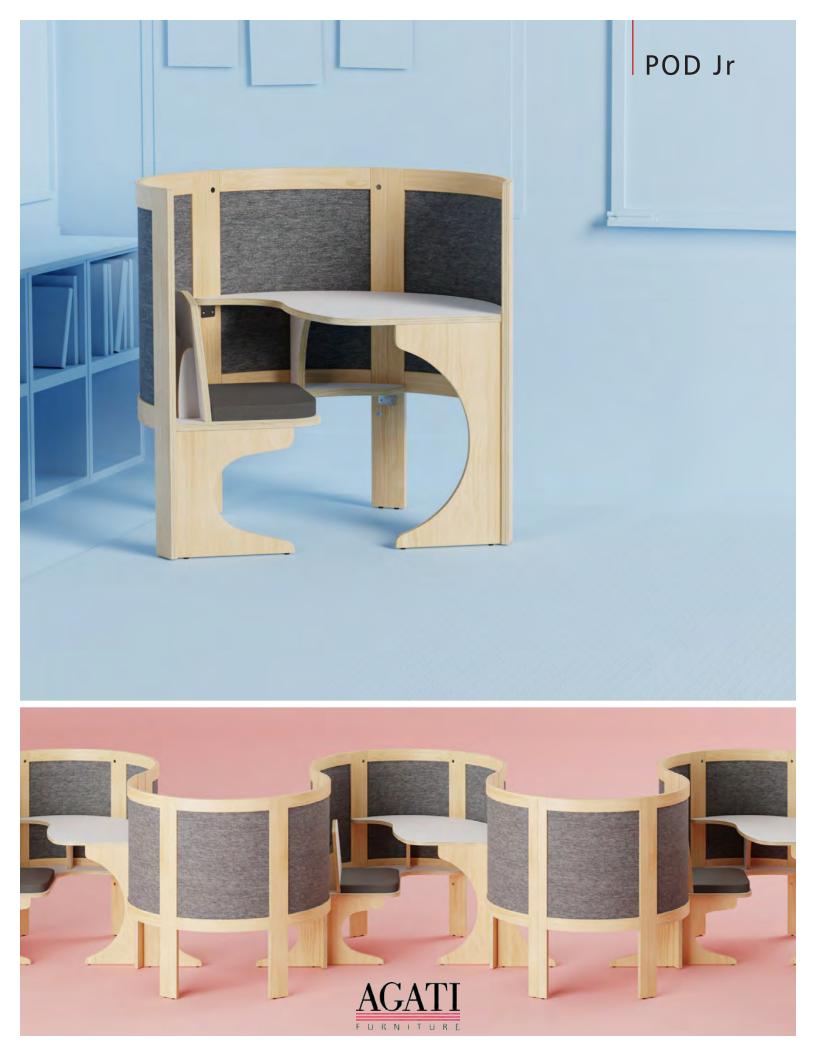

# Pod Jr

Modeled after the revolutionary original design of the POD Study Carrel for libraries and public spaces, our team is eager to introduce the POD Jr, a specialized adaptation of the POD design for young learners at home.

**POD JR - FELT** 37.5"W x 27"D x 36"H 16"Seat Height

#### POD JR - ACRYLIC

37.5"W x 27"D x 36"H 16"Seat Height

POD JR - FELT - No Seat

37.5"W x 27"D x 36"H 14"Seat Height

POD JR - ACRYLIC - No Seat

37.5"W x 27"D x 36"H 14"Seat Height

Chicago, Illinois 60607