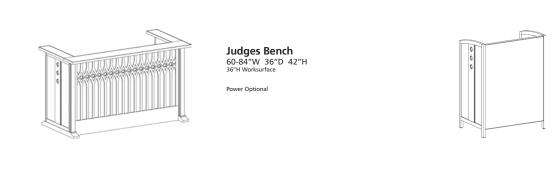

# ROLAND Collection

Judges Table

Courtroom Podium

Witness Stand

Counsel Table

### **The Roland Courtroom Collection**

The Roland Collection Courtroom Suite includes Judge's Bench, Lectern, two Witness Stands, and two Attorney Tables. AGATI's Roland Collection maintains a striking presence with its stainless steel bases and stylish, modern design.

38"W 30"D 33"H 30"H Worksurface

Power Optional

60-84"W 36-42"D 30"H 36"H Worksurface

Power Optional

Chicago, Illinois 60607

©2019 AGATI Chicago, Illinois

AGATI is defined by versatility. Designs combine a unique blend of aesthetics and engineering, distinguished by their eclectic styles. Inspired by the need for furniture that is both timeless and universal, AGATI is committed to the design and engineering of each and every piece.