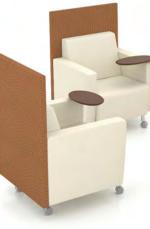

## GEE MODULAR

The basic Gee starts as a lounge chair on steel, metal legs. Use as an armless or arm chair, add privacy side panels, back panels or pair with occasional tables.

Configure as a pinwheel, add a tablet arm option and maximize space while affording each user individual privacy. Multiply the Gee Lounge chair to create functional, sleek seating where space is a premium. Gang individual Gee chairs together, add occasional tables, and the basic Gee is transformed. Ideal for open or common areas, the Gee accommodates multiple users in ultimate style and comfort.

## GEE MODULAR

The Gee Lounge chair is more than just a single chair. Expand the basic Gee Lounge to accommodate small groups while maintaining privacy. Connect two Gee Lounge chairs with a joining occasional table. Add back panels to allow for additional privacy while decreasing sound overflow. Create a small public space, add casters for mobility. No matter what the size or the need, Gee Modular is designed to suit your space. Comfort is a necessity. Configurations are endless. Let your imagination flow.

Visit www.agati.com to see more options.

Upholstered Arms

Add privacy side panels, back panels or pair with occasional tables. T1Visions Touchscreen option shown on cover.

Furniture built to last a lifetime means investing in the future. AGATI is dedicated to implementing sound environmental practices such as utilizing domestic reforested lumber, as well as reusable packaging materials. AGATI believes in helping preserve resources at no expense to the integrity of the product or the satisfaction of the customer.

The Gee Lounge is more than just a single chair. Expand the basic Gee to accommodate small groups while maintaining privacy. Connect two Gee lounge chairs with a joining occasional table. Add back panels to allow for additional privacy while decreasing sound overflow or create a small public space.

No matter what the size or the need, the Gee Lounge Chair is designed to fit your space. Comfort is a necessity while configurations are endless. Let your imagination flow.

Hampton Straight with wood veneer screen