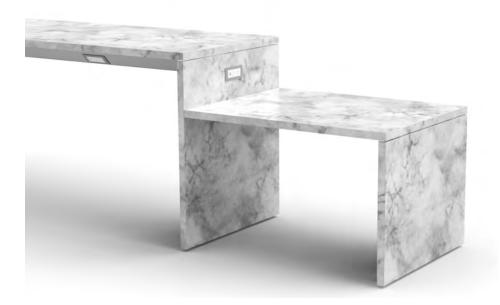

# POWER TABLE

AGATI's Power Table is striking as a stand alone piece, with it's strong, streamlined design.

Collaboration tables give users community space to recharge and work together or alone.

Pair with Power Bars to give users alternate height options while mainting a cohesive aesthetic.

Outlets on the work surface leave space underneath clear for users when seated at table height.

Choose from a wide array of durable materials to compliment your design.