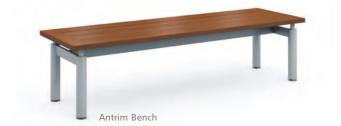

### VISTA BENCH

### The Vista Modular Bench Collection

Vista Modular Benches provide contemporary soft seating solutions. Create custom bench configurations by connecting cushioned seats and charging tables with stone tops. Mix and match seating segments, to create the length and shape that work for your space plan. Or, use the elegant standalone benches in your lounge area or touchdown space. All are on sleek 5" metal legs for easy cleaning, maintenance, and of course, style. With 10 segments to choose from, we can help you design the perfect seating for your facility.