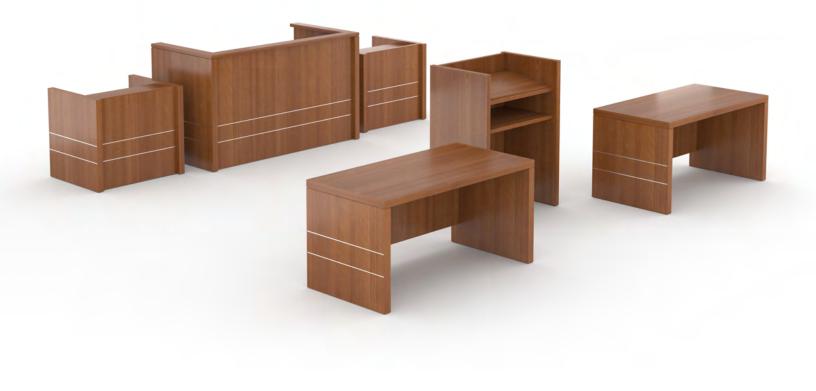

Celebrated for its design. Chosen for its quality.

Brown Panel Tables with reveal options, below and right, shown with Ella Arm Chair.

Brown Leg Base Study Table with data port option.

The Brown Collection makes a bold statement with a design motif achieved through the use of reveals. Horizontal and vertical reveal details accent table base ends, showcasing a strong, clean line design. Originally designed for the U.S. Courthouse Libraries, the Brown Collection featured contemporary solid wood, panel tables. Inset wood veneer tops and solid wood square edges grace each table giving the collection its handsome yet simple style.

Melding metal and wood, the Brown Collection bridges the gap between traditional and contemporary. Optional metal reveals serve to highlight the Brown Collection's flawless lines and solid construction. Striking and enduring, the Brown Collection includes study tables, book tables, carrels, atlas and dictionary stands, end panels, shelving and reference desks. Visit www.agati.com to see more.

## BROWN Collection

Brown Study Tables with Curtis Chairs. Augustana College, Souix Falls, SD.

Panel Study Table

AGATI is defined by versatility. Designs combine a unique blend of aesthetics and engineering, distinguished by their eclectic styles. Inspired by the need for furniture that is both timeless and universal, AGATI is committed to the design and engineering of each and every piece.