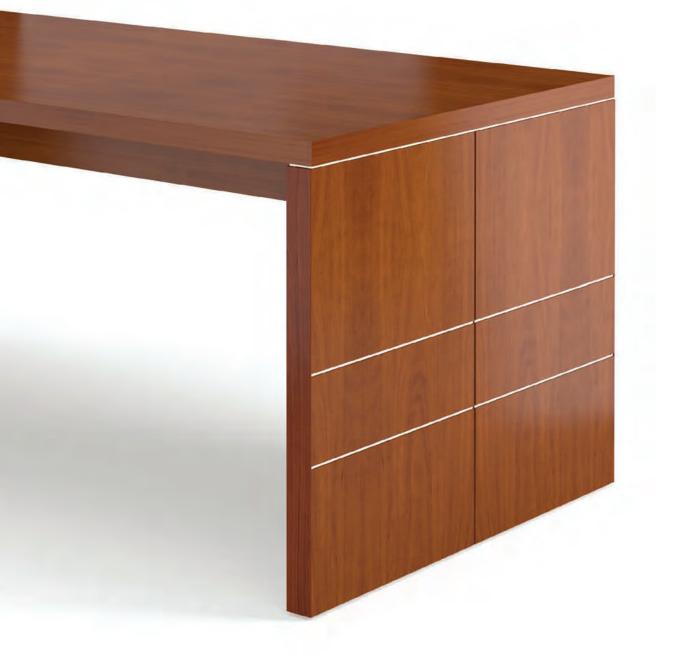

Celebrated for its design. Chosen for its quality.

Brown Panel Tables with reveal options, below and right, shown with Ella Arm Chair.

Brown Leg Base Study Table with data port option.

The Brown Collection makes a bold statement with a design motif achieved through the use of reveals. Horizontal and vertical reveal details accent table base ends, showcasing a strong, clean line design. Originally designed for the U.S. Courthouse Libraries, the Brown Collection featured contemporary solid wood, panel tables. Inset wood veneer tops and solid wood square edges grace each table giving the collection its handsome yet simple style.

Melding metal and wood, the Brown Collection bridges the gap between traditional and contemporary. Optional metal reveals serve to highlight the Brown Collection's flawless lines and solid construction. Striking and enduring, the Brown Collection includes study tables, book tables, carrels, atlas and dictionary stands, end panels, shelving and reference desks. Visit www.agati.com to see more.