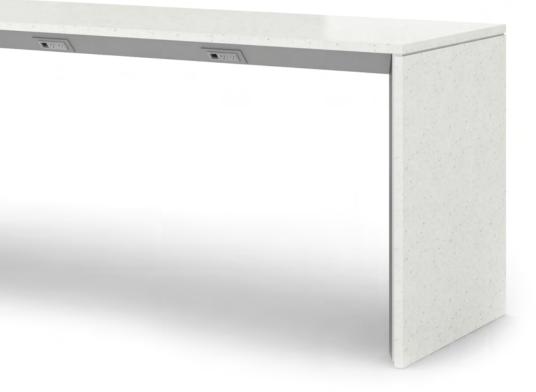

# **Adapt2 Tables**

Adapt2 Table Collection offers a wide range of shapes, sizes and materials to provide multiple options for library and university designs. Support various and changing community needs with the Adapt2 Table Collection.

Square Table • 42" W x 42"D x 30"H • 48" W x 48"D x 30"H

 $\sum$ 

Boat Table • Length - 60", 72", 84", 96" • Depth - 36", 42", 48" • Height - 30"

Circle Table • 42" W x 42"D x 30"H • 48" W x 48"D x 30"H

 $\sum$ 

Rectangle Table • Length - 60", 72", 84", 96" • Depth - 36", 42", 48" • Height - 30"