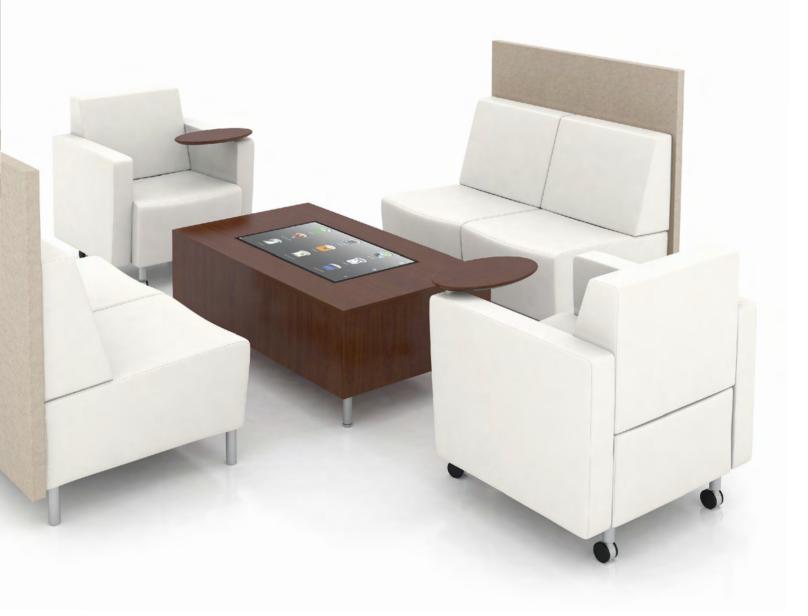

## GEE MODULAR

The basic Gee starts as a lounge chair on steel, metal legs. Use as an armless or arm chair, add privacy side panels, back panels or pair with occasional tables.

Configure as a pinwheel, add a tablet arm option and maximize space while affording each user individual privacy. Multiply the Gee Lounge chair to create functional, sleek seating where space is a premium. Gang individual Gee chairs together, add occasional tables, and the basic Gee is transformed. Ideal for open or common areas, the Gee accommodates multiple users in ultimate style and comfort.

## GEE MODULAR

The Gee Lounge chair is more than just a single chair. Expand the basic Gee Lounge to accommodate small groups while maintaining privacy. Connect two Gee Lounge chairs with a joining occasional table. Add back panels to allow for additional privacy while decreasing sound overflow. Create a small public space, add casters for mobility. No matter what the size or the need, Gee Modular is designed to suit your space. Comfort is a necessity. Configurations are endless. Let your imagination flow.

Visit www.agati.com to see more options.

Upholstered Arms

Add privacy side panels, back panels or pair with occasional tables. T1Visions Touchscreen option shown on cover.

Furniture built to last a lifetime means investing in the future. AGATI is dedicated to implementing sound environmental practices such as utilizing domestic reforested lumber, as well as reusable packaging materials. AGATI believes in helping preserve resources at no expense to the integrity of the product or the satisfaction of the customer.