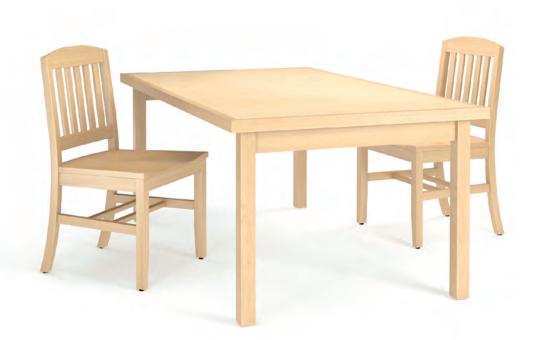

# **Adapt2 Tables**

Adapt2 Table Collection offers a wide range of shapes, sizes and materials to provide multiple options for library and university designs. Support various and changing community needs with the Adapt2 Table Collection.

Square Table • 42" W x 42"D x 30"H • 48" W x 48"D x 30"H

 $\sum$ 

Boat Table • Length - 60", 72", 84", 96" • Depth - 36", 42", 48" • Height - 30"

Circle Table • 42" W x 42"D x 30"H • 48" W x 48"D x 30"H

 $\sum$ 

Rectangle Table • Length - 60", 72", 84", 96" • Depth - 36", 42", 48" • Height - 30"