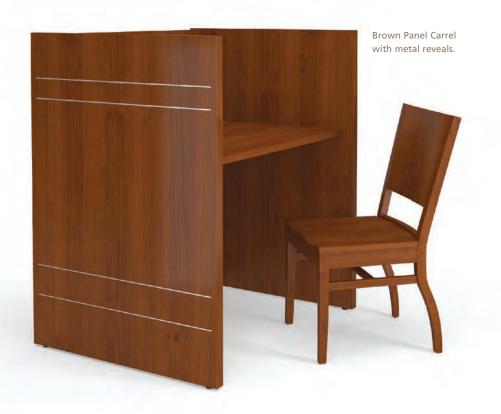

Celebrated for its design. Chosen for its quality.

Brown Panel Tables with reveal options, below and right, shown with Ella Arm Chair.

Brown Leg Base Study Table with data port option.

The Brown Collection makes a bold statement with a design motif achieved through the use of reveals. Horizontal and vertical reveal details accent table base ends, showcasing a strong, clean line design. Originally designed for the U.S. Courthouse Libraries, the Brown Collection featured contemporary solid wood, panel tables. Inset wood veneer tops and solid wood square edges grace each table giving the collection its handsome yet simple style.

Melding metal and wood, the Brown Collection bridges the gap between traditional and contemporary. Optional metal reveals serve to highlight the Brown Collection's flawless lines and solid construction. Striking and enduring, the Brown Collection includes study tables, book tables, carrels, atlas and dictionary stands, end panels, shelving and reference desks. Visit www.agati.com to see more.