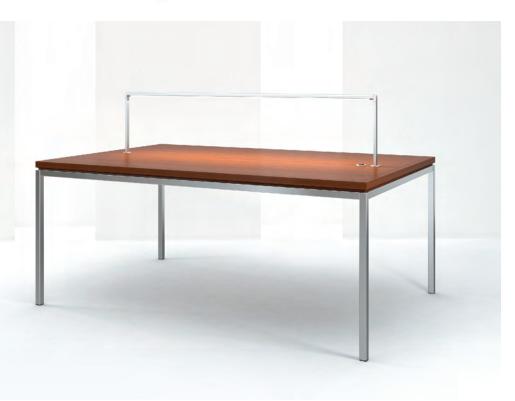

### ADAPT2 Your Space

Adapt2 provides the flexibility to reconfigure your space, at any time, without any hassle. Choose from the Trapezoid, Rectangle and Arrow Wrap tabletop shapes. Arrange tables in various configurations for group work, or add acoustic panels for individual privacy. Easily move Adapt2 from stand-alone workstations to various groupings as frequently as you like -our tested durability and engineered mobility ensures they remain strong for years of public use.

### **Flexible Power**

Each Adapt2 Workstation includes a strategic wire management solution. On-surface power gives users easy access to connect, while the power strip underneath the worksurface offers a convenient extension. Two cable management spools neatly wrap any excess cord length. Legs are engineered with tracks to encase and precisely route cord down to floor.

#### **PRODUCT LINE**

Adapt Arrow Wrap Workstation • 48" W x 35"D x 30"H

Adapt Rectangle Workstation • 48" W x 30"D x 30"H

Adapt Trapezoid Workstation • 48" W x 30"D x 30"H

Adapt Arrow Wrap Workstation • 48" W x 35"D x 30"H Two Acoustical Panels