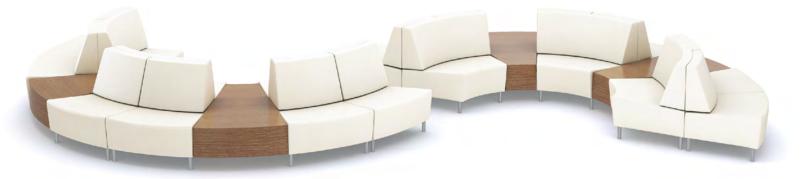

Hampton Curve shown in "S" configuration with wood veneer surrounds.

## HAMPTON Seating Collection

Today's environments call for not only effective but creative use of space. The need for collaboration and innovation prevails, without sacrificing design and style. AGATI answers that call with its sophisticated Hampton Seating. Available in a variety of configurations, the Hampton offers adaptable form and function allowing users to sit in comfort, while meeting in style.

The basic Hampton is perfect for a casual and open space, while optional surrounds can be added to envelop users for more seclusion. Both the curved and straight Hampton can be covered in chic fabrics, backed in sleek veneers or high pressure laminate. The Hampton can rest on metal or caster legs, or a plinth base. For additional separation, custom privacy screens may be added. An ability to stand alone or build-in allows the Hampton to provide ultimate flexibility in space configuration. No matter how big or small the space, AGATI's Hampton adds abundant seating and flair to spaces everywhere.

### HAMPTON

AGATI's popular, versatile Hampton Seating is expanding its horizons with outer curves! While the basic Hampton is perfect for casual and open spaces, the curved Hampton effectively uses space through a sophisticated and versatile design. The curved Hampton comes in 90 degree segments that can expand to a 180 degree curve to accommodate larger groups. The Hampton features a shorter seat, taller back and a pitch 10 degrees more upright than other AGATI lounge chairs, making it ideal for wherever a work sit is preferable. Both the curve and the straight Hampton can utilize additional surrounds for extra privacy wherever free standing meeting places are needed.