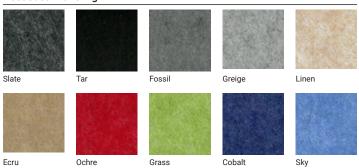

# **Acoustical Panel Colors**

Slate

Tar

Fossil

Greige

Linen

Ecru

#### Acoustical Panel Colors

Ochre

Grass

Cobalt

Mandarin

\*Colors may vary by individual computer monitor from the actual final panel product.

\*For maximum fidelity, please order a sample, to ensure proper color match and actual image size.