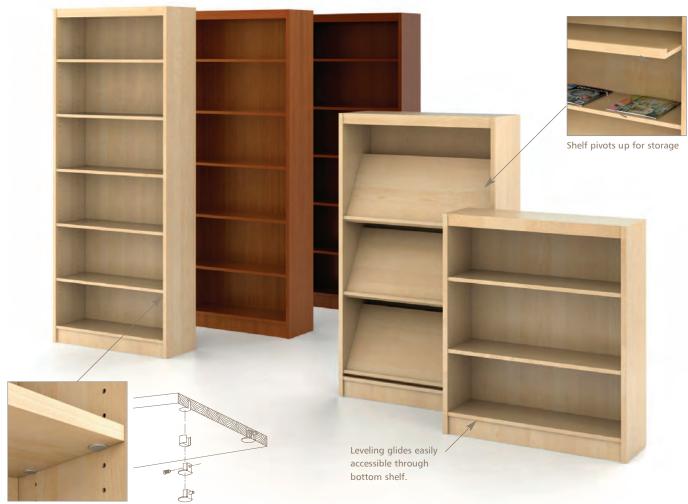

Primary shelving and storage units are available in standard AGATI finishes. Shelving units are designed to withstand years of use and maintain a timeless aesthetic. Single units feature front facing shelves and a finished back while double face units provide more shelving and a finished center panel.

The Primary collection also includes study tables, carrels, desks, storage and display items.

Single Face Units 36w x 12d Starter and Adder Units

Wardrobe

Storage Cabinet Periodical Display

Bookcarts and Booktrucks