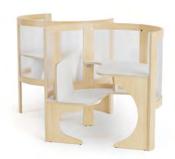

# ETTA

POD

With its curvy lines and stylish architecture, POD undoubtedly stands out in any environment.

A contemporary take on the study carrel, the POD is designed to create total comfort for individuals wanting their own private study haven. Enter POD at the side for an experience completely unique to the world of library furniture. The back-covering, upholstered curved panel and power options ensure total focus on tasks while allowing users to maintain their connection to the surrounding open environment.

### **Specifications**

- Upholstered surround (fabric must be railroaded)
- Upholstered Hampton seating
- Standard plastic laminate work surface and side shelf with PVC edgeband
- Clear anodized aluminum legs
- Power options: plug set or 4trak (hard wired). Both include 1 power & 1 dual port USB pop up.

\*Fabrics must be tested for approval

52dia 49h 19sh