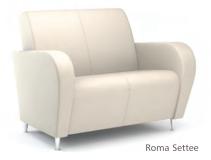

ROMA

It's a rare occasion you see a Roma chair empty. The first chair in a room to be taken, the Roma Lounge Collection offers a warm, inviting sit. Exaggerated and rotund, the Roma's curved linear arms taper to offer a comfortable embrace and ample seat room. AGATI's signature back support provides hours of comfort whether lounging or studying.

Built for institutional use, the Roma Collection's strength is a perfect foil to its pleasing and abundant appeal. Satin nickel or chrome finish cast metal feet cap off each piece. The Roma Collection also includes a settee, sofa and matching ottoman. Visit www.agati.com to view more.

Lounge Chair

Two Seat Settee

tee

Three Seat Sofa

Ottoman

AGATI is defined by versatility. Designs combine a unique blend of aesthetics and engineering, distinguished by their eclectic styles. Inspired by the need for furniture that is both timeless and universal, AGATI is committed to the design and engineering of each and every piece.