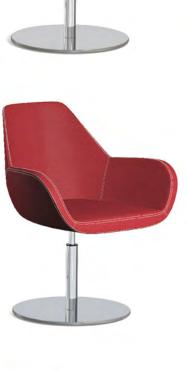

## FAN

AGATI's Fan is a unique armchair noticed immediately for its distinctive character. An elegant shell shape seat featuring precise stitching is its most striking feature. The Fan Chair epitomizes the modern arm chair, best used in open spaces, conference rooms, receptions and home offices. The shell is made of a high quality cold melded foam technology supported by a sleek, chrome disc base with a self-centering cylinder. Fan is available in a variety of colors and fabrics, with contrasting stitching.