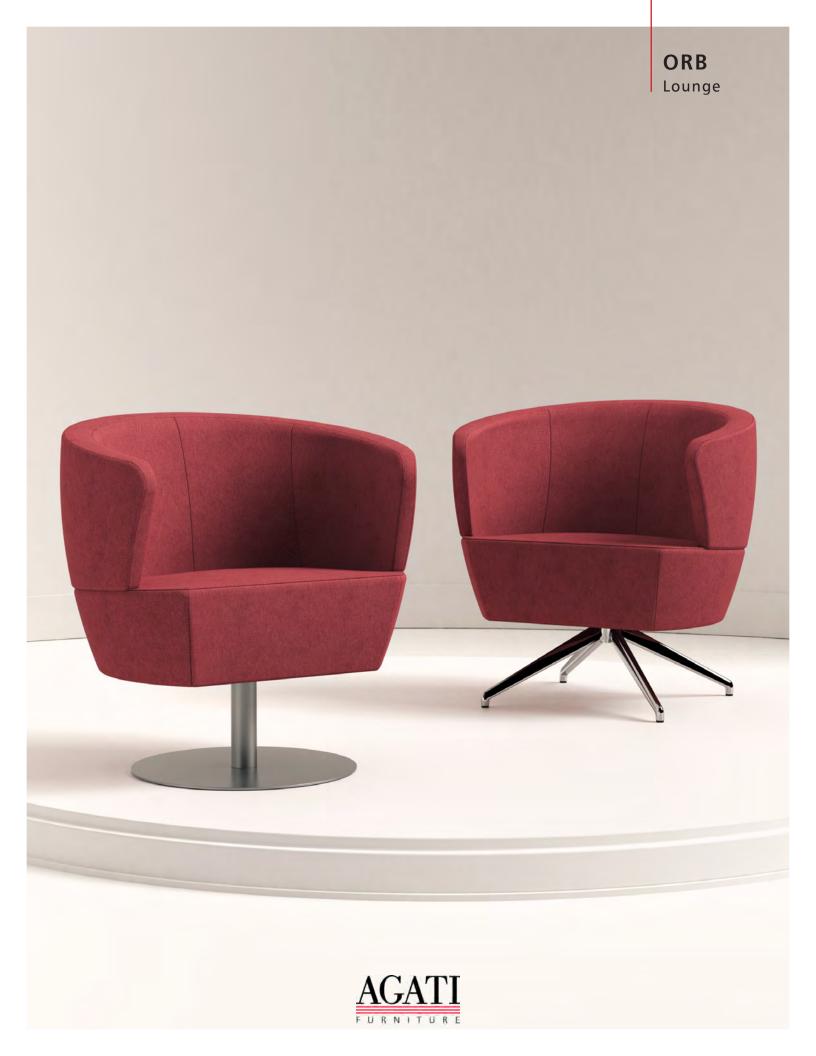

# **Orb Lounge Chair**

The Orb Lounge chair supports guests like a baseball glove. Enjoy the protection of wrap-around arms and a generous seat. Orb holds and supports users, creating that sense of security and comfort, in a public space. Extremely durable, the Orb Lounge chair is built for public use.

### **Maintenance Simplified**

The Orb Lounge chair was designed to give you the opportunity to remove the back and seat. The ability to easily change the back or seat sections provides ease of care for long term maintenance, increasing the longevity of your furniture collection.

#### Choose from Disc-Base or X-Base, depending on the needs of your space.

**Disc Base Orb** 185H 30"W x 30"Dx 30H

Free Swivel

**X - Base Orb** 18SH 30"W x 30"Dx 30H

Free Swivel