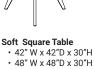

Square Table • 42" W x 42"D x 30"H • 48" W x 48"D x 30"H

 $\sum$ 

Boat Table • Length - 60", 72", 84", 96" • Depth - 36", 42", 48" • Height - 30"

Circle Table • 42" W x 42"D x 30"H • 48" W x 48"D x 30"H

 $\sum$ 