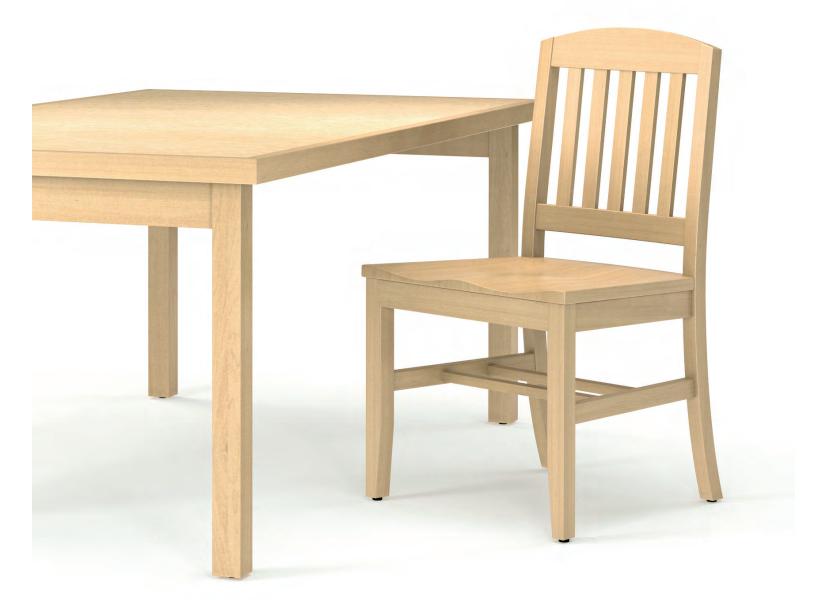

AGATI collections are original designs and are constructed to endure constant heavy use. Wood side and arm chairs are assembled with mortise and tenon joints that are secured with hardwood metal pins, making the strongest joint possible. Chairs feature one-piece, steam bent, solid lumber back posts for superior stability and strength. Chair backs are engineered with lumbar support shaped into the back splats or slats, as well as designed for patron comfort. Table bases are constructed with end aprons and leg stretchers, and are mounted to the bottom face of the table tops with steel plates secured with mechanical fasteners. This structure provides a foundation for a solid, long lasting work surface. The time, effort, and care expended in the manufacturing of these products ensures many years of safe use.