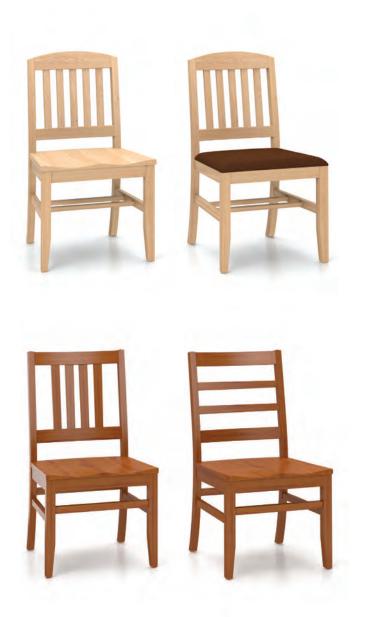

### WHITE

The White chair is designed and engineered for optimal comfort and durability. These classic chair and stool designs look great in contemporary or traditional settings year after year.

Solid wood frame with vertical back slats or single back splat with three square motif. Carved wood saddle or upholstered seat. Also available as a high stool.

#### **Custom Chair Options**

AGATI simplifies the process of working with custom modifications. Whether it is a modification to an existing collection or a new design idea; our in-house design and engineering team assists from concept to completion. Here are just a few of the custom options available. See our Custom Options sheet for more details.

# Top Rail Cutout Detail **Custom Rails** Laser Inscription Back Carved Details Wood Inlays Custom Splats or Slats Seat Carved Wood Seat **Cloth Upholstery** Leather Upholstery **Stretchers Custom Stretchers** Book Rack Hymnal Box