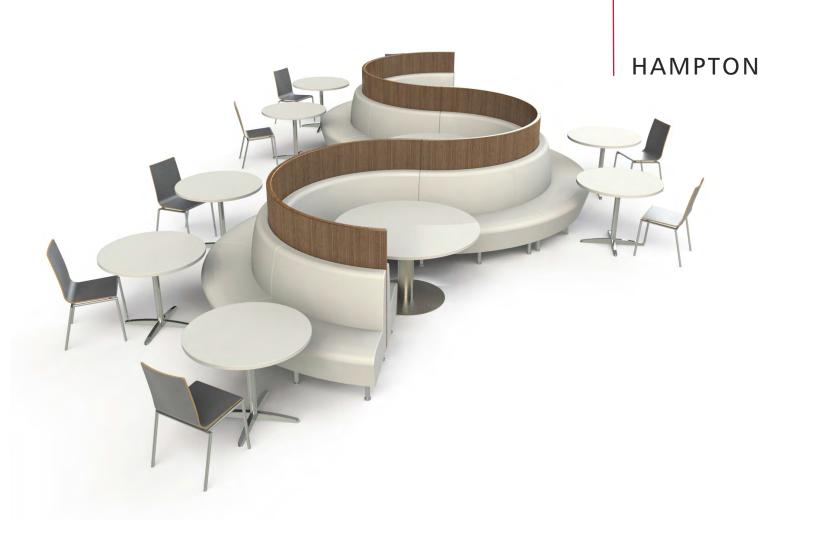

## HAMPTON Seating Collection

Today's environments call for not only effective but creative use of space. The need for collaboration and innovation prevails, without sacrificing design and style. AGATI answers that call with its sophisticated Hampton Seating. Available in a variety of configurations, the Hampton offers adaptable form and function allowing users to sit in comfort, while meeting in style.

The basic Hampton is perfect for a casual and open space, while optional surrounds can be added to envelop users for more seclusion. Both the curved and straight Hampton can be covered in chic fabrics, backed in sleek veneers or high pressure laminate. The Hampton can rest on metal or caster legs, or a plinth base. For additional separation, custom privacy screens may be added. An ability to stand alone or build-in allows the Hampton to provide ultimate flexibility in space configuration. No matter how big or small the space, AGATI's Hampton adds abundant seating and flair to spaces everywhere.

### HAMPTON

AGATI's popular, versatile Hampton Seating is expanding its horizons with outer curves! While the basic Hampton is perfect for casual and open spaces, the curved Hampton effectively uses space through a sophisticated and versatile design. The curved Hampton comes in 90 degree segments that can expand to a 180 degree curve to accommodate larger groups. The Hampton features a shorter seat, taller back and a pitch 10 degrees more upright than other AGATI lounge chairs, making it ideal for wherever a work sit is preferable. Both the curve and the straight Hampton can utilize additional surrounds for extra privacy wherever free standing meeting places are needed.