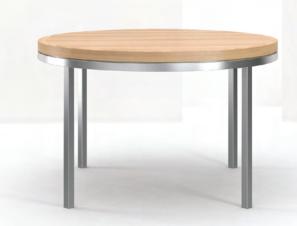

# **Adapt2 Tables**

Adapt2 Table Collection offers a wide range of shapes, sizes and materials to provide multiple options for library and university designs. Support various and changing community needs with the Adapt2 Table Collection.

Square Table • 42" W x 42"D x 30"H • 48" W x 48"D x 30"H

 $\sum$ 

Boat Table • Length - 60", 72", 84", 96" • Depth - 36", 42", 48" • Height - 30"

Circle Table • 42" W x 42"D x 30"H • 48" W x 48"D x 30"H

 $\sum$ 