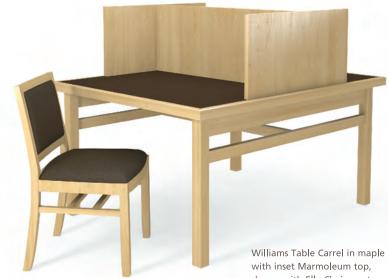

WILLIAMS

Williams Study Carrel in maple.

Williams Display Tables.

Canton Public Library, Canton, MI