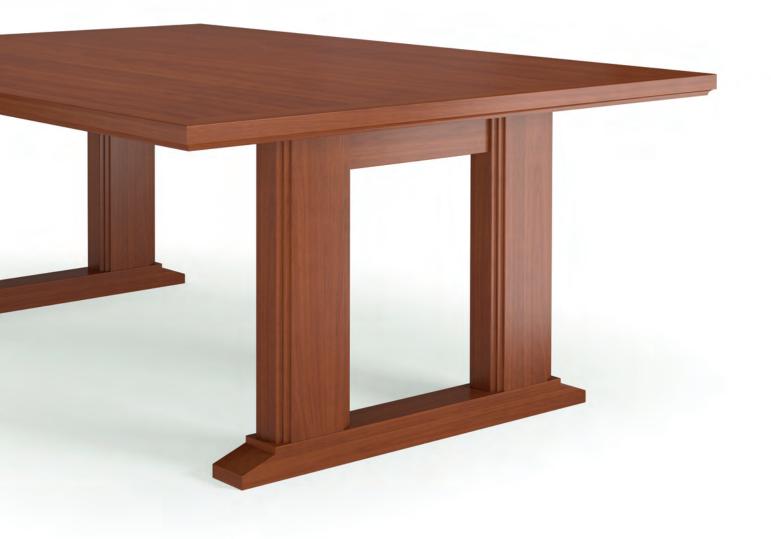

AGATI collections are original designs and are constructed to endure constant heavy use. Wood side and arm chairs are assembled with mortise and tenon joints that are secured with hardwood metal pins, making the strongest joint possible. Chairs feature one-piece, steam bent, solid lumber back posts for superior stability and strength. Chair backs are engineered with lumbar support shaped into the back splats or slats, as well as designed for patron comfort. Table bases are constructed with end aprons and leg stretchers, and are mounted to the bottom face of the table tops with steel plates secured with mechanical fasteners. This structure provides a foundation for a solid, long lasting work surface. The time, effort, and care expended in the manufacturing of these products ensures many years of safe use.