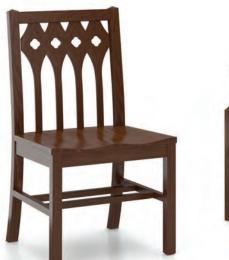

# GOTHIC Collection

Designed in response to the University of Chicago's Hutchinson Commons Project, the Gothic Collection is a study in detail. Harkening back to 12th century Cathedral Design, the Gothic is a visually rich collection.

Solid wood frames are embellished by a quatrefoil detail or a beautiful lattice design which adds detail and provides a source of light and openness to the pieces. Skillfully designed, the Collection's elegance belies its structure. Chairs and tables feature solid wood frames and are constructed to endure. The Gothic designs etched into each piece make the collection recognizable for its beauty and character.

The Gothic Collection includes chairs, lounge chairs, study tables, occasional tables, carrels, dictionary and atlas stands and end panels.

Boston College, Stokes Hall, Boston, MA

| Lounge Chair |  |
|--------------|--|
|              |  |