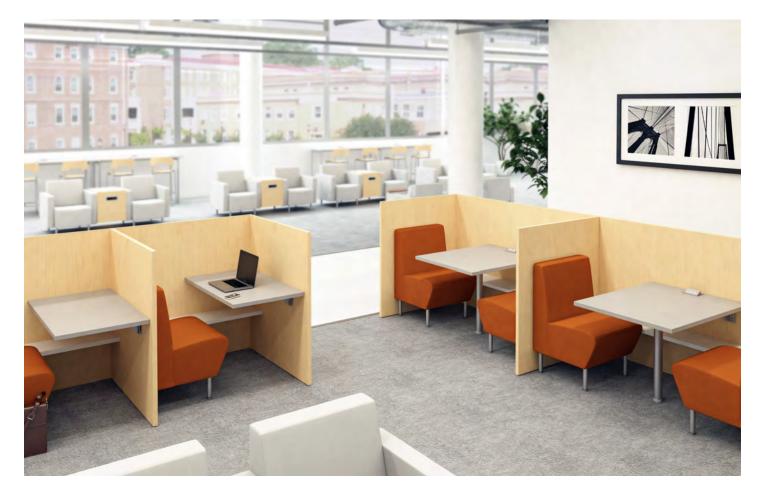

# POD DUO

Because two heads are better than one, the POD Duo provides comfortable accommodations for a pair who need a sanctuary-like workspace.

The POD Duo creates a small and stylish meeting room right in the middle of your main floor without the cost of building permanent walls.

Privacy is an organic design element with sound-absorbing upholstered panels that are high enough to block visual distractions but do not disrupt the room's sightlines. With space for two, POD Duo is ideal for one-on-one tutoring, interview training, or pair group activities.

### **Specifications**

- \*Upholstered Surround (fabric must be railroaded)
- \*Upholstered Hampton Seating
- \*Standard plastic laminate work surface and side shelf with PVC edgeband
- \*Clear anodized aluminum legs
- \*Power options: plug set or 4trak (hard wired). Both include 2 power & 1 dual port USB pop up.

\*FABRICS MUST BE TESTED FOR APPROVAL

76w 41d 49h 19sh