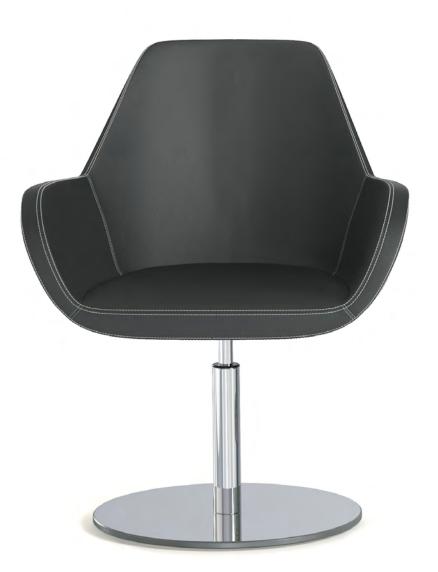

## FAN

AGATI's Fan is a unique armchair noticed immediately for its distinctive character. An elegant shell shape seat featuring precise stitching is its most striking feature. The Fan Chair epitomizes the modern arm chair, best used in open spaces, conference rooms, receptions and home offices. The shell is made of a high quality cold melded foam technology supported by a sleek, chrome disc base with a self-centering cylinder. Fan is available in a variety of colors and fabrics, with contrasting stitching.