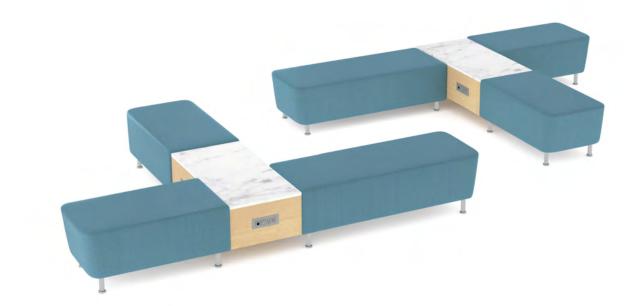

### VISTA BENCH

### The Vista Modular Bench Collection

Vista Modular Benches provide contemporary soft seating solutions. Create custom bench configurations by connecting cushioned seats and charging tables with stone tops. Mix and match seating segments, to create the length and shape that work for your space plan. Or, use the elegant standalone benches in your lounge area or touchdown space. All are on sleek 5" metal legs for easy cleaning, maintenance, and of course, style. With 10 segments to choose from, we can help you design the perfect seating for your facility.