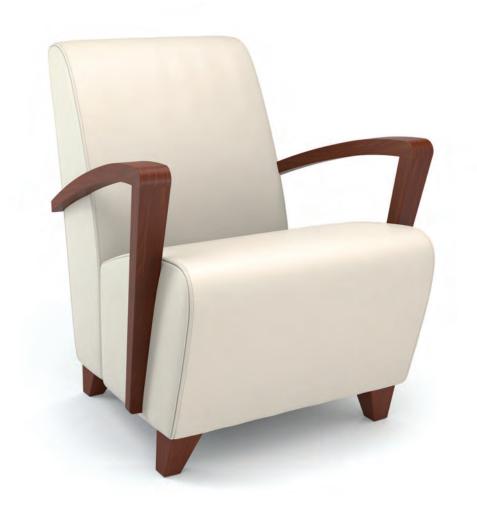

www.agati.com

HAVANA

A stylish, modern alternative to the traditional lounge chair, the Havana's comfort and adaptability make it an essential. Its smaller footprint allows for comfortable lounge seating even when space is at a premium. Havana is available in a variety of styles from a sumptuous lounge chair with wood or metal legs, to a stylish pull up, with or without upholstered arms. The Havana Pull Up is also available with a retro wood arm, or armcaps, for more institutional settings.

Visit www.agati.com to see more.

Furniture built to last a lifetime means investing in the future. AGATI is dedicated to implementing sound environmental practices such as utilizing domestic reforested lumber, as well as reusable packaging materials. AGATI believes in helping preserve resources at no expense to the integrity of the product or the satisfaction of the customer.