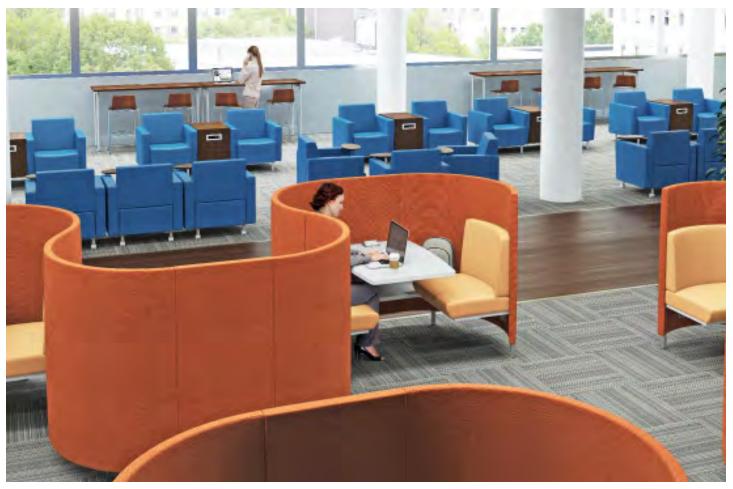

# ETTA

POD

With its curvy lines and stylish architecture, POD undoubtedly stands out in any environment.

A contemporary take on the study carrel, the POD is designed to create total comfort for individuals wanting their own private study haven. Enter POD at the side for an experience completely unique to the world of library furniture. The back-covering, upholstered curved panel and power options ensure total focus on tasks while allowing users to maintain their connection to the surrounding open environment.

Aesthetics and functionality blend seamlessly in the new POD, bringing the modern study haven to a new generation of users.