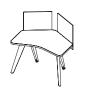

### ADAPT2 Your Space

Adapt2 provides the flexibility to reconfigure your space, at any time, without any hassle. Choose from the Trapezoid, Rectangle and Arrow Wrap tabletop shapes. Arrange tables in various configurations for group work, or add acoustic panels for individual privacy. Easily move Adapt2 from stand-alone workstations to various groupings as frequently as you like -our tested durability and engineered mobility ensures they remain strong for years of public use.

### **Flexible Power**

Each Adapt2 Workstation includes a strategic wire management solution. On-surface power gives users easy access to connect, while the power strip underneath the worksurface offers a convenient extension. Two cable management spools neatly wrap any excess cord length. Legs are engineered with tracks to encase and precisely route cord down to floor.

#### **PRODUCT LINE**

Adapt Arrow Wrap Workstation • 48" W x 35"D x 30"H

Adapt Rectangle Workstation • 48" W x 30"D x 30"H

Adapt Trapezoid Workstation • 48" W x 30"D x 30"H

Adapt Arrow Wrap Workstation • 48" W x 35"D x 30"H Two Acoustical Panels

Adapt Rectangle Workstation • 48" W x 30"D x 30"H Acoustical Panel

Adapt Trapezoid Workstation • 48" W x 30"D x 30"H Acoustical Panel

Select from metal or solid maple legs. With a focus on extreme durability, Adapt2 legs are engineered for frequent movement. Wheels on back two legs facilitate easy rolling when front two legs are lifted. Adapt2 is deliberately designed to stay steadfast through weight distribution when set in place.