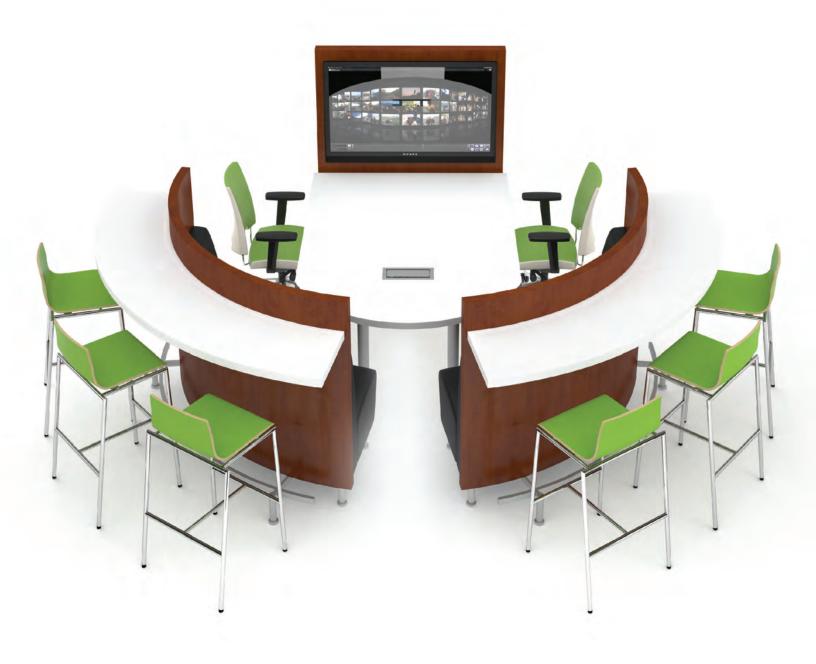

## ELEMENTS MEDIA

Pair the Hampton Banquette with Elements Media for comfortable, supportive seating that accommodates groups of multiple sizes. For additional seating and workspace, add a back shelf and AGATI Jet or Sensi stools.

### ELEMENTS MEDIA

Elements Media features AGATI's Hampton Seating, which answers the call for effective, yet creative use of space. Accommodating groups of all sizes, both the round and straight Hampton banquettes can be used with Elements Media. Add optional surrounds covered in fabric or sleek veneers for ultimate privacy.

Technology is an ever changing landscape; AGATI adapts its furniture to meet these changes head on while maintaining the integrity of its original design.

Visit www.agati.com to see more.

The optional switching system allows multiple users to share access with the touch of a button.