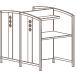

WILLIAMS

Williams Study Carrel in maple.

Williams Display Tables.

Canton Public Library, Canton, MI

#### WILLIAMS Collection

Parallel lines and crisp angles give the AGATI Williams Collection its contemporary flair. Constructed from solid wood, the Williams Collection adds modern appeal while retaining the warmth of wood furniture.

Streamlined and functional, the collection complements, rather than dominates, its environment. Williams tables feature flush end apron rails, end and center stretchers and are supported by solid wood bases and straight legs.

The Williams Collection includes study tables, occasional tables, carrels, table carrels with divider options and benches. Visit agati.com to see more.

University of North Florida

AGATI is defined by versatility. Designs combine a unique blend of aesthetics and engineering, distinguished by their eclectic styles. Inspired by the need for furniture that is both timeless and universal, AGATI is committed to the design and engineering of each and every piece.