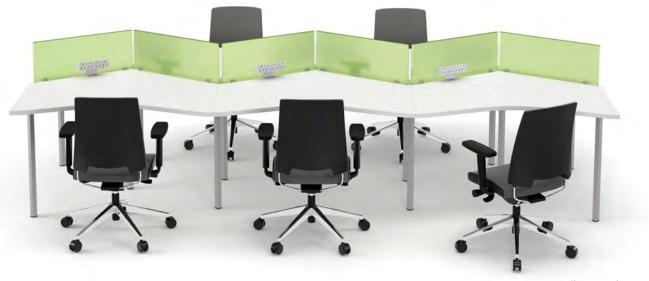

Six person zig-zag workstation with 3Form dividers.

AGATI is defined by versatility. Designs combine a unique blend of aesthetics and engineering, distinguished by their eclectic styles. Inspired by the need for furniture that is both timeless and universal, AGATI is committed to design and engineering of each and every piece.

### Smart, simple, workspace solutions.

The Manifest Desking System is AGATI's newest and most contemporary desking system built upon the idea of affordable collaboration and configurability.

Designed in response to a need for a more collaborative work solution, Manifest is lighter in scale and design making it easy to configure to groups of all sizes and work needs. Optional returns or mobile tables allow for more seamless communication, integrated into standard configurations that include a straight bench, 120-degree pod or the aesthetically pleasing "zigzag" station.