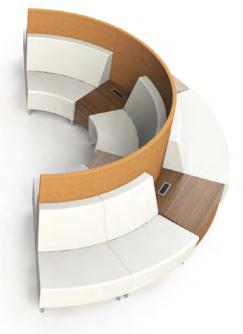

Hampton Curve shown in "S" configuration with wood veneer surrounds.

## HAMPTON Seating Collection

Today's environments call for not only effective but creative use of space. The need for collaboration and innovation prevails, without sacrificing design and style. AGATI answers that call with its sophisticated Hampton Seating. Available in a variety of configurations, the Hampton offers adaptable form and function allowing users to sit in comfort, while meeting in style.

The basic Hampton is perfect for a casual and open space, while optional surrounds can be added to envelop users for more seclusion. Both the curved and straight Hampton can be covered in chic fabrics, backed in sleek veneers or high pressure laminate. The Hampton can rest on metal or caster legs, or a plinth base. For additional separation, custom privacy screens may be added. An ability to stand alone or build-in allows the Hampton to provide ultimate flexibility in space configuration. No matter how big or small the space, AGATI's Hampton adds abundant seating and flair to spaces everywhere.

### HAMPTON

AGATI's popular, versatile Hampton Seating is expanding its horizons with outer curves! While the basic Hampton is perfect for casual and open spaces, the curved Hampton effectively uses space through a sophisticated and versatile design. The curved Hampton comes in 90 degree segments that can expand to a 180 degree curve to accommodate larger groups. The Hampton features a shorter seat, taller back and a pitch 10 degrees more upright than other AGATI lounge chairs, making it ideal for wherever a work sit is preferable. Both the curve and the straight Hampton can utilize additional surrounds for extra privacy wherever free standing meeting places are needed.