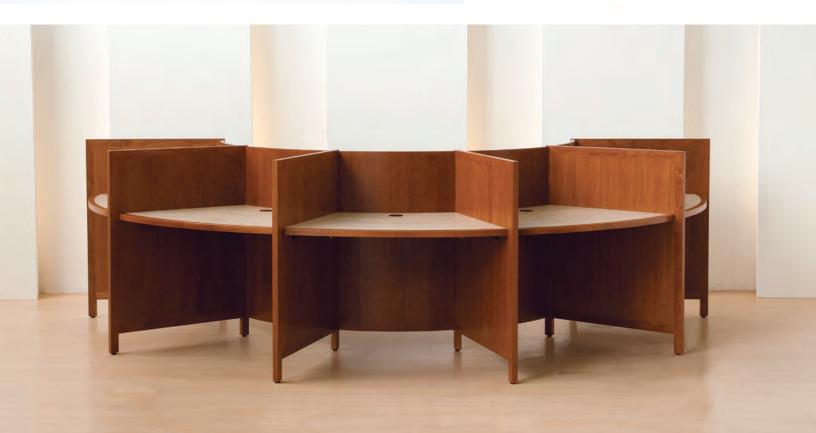

Charles Study Table shown with Charles Side Chair.

The Charles Collection finds its inspiration in the crisp, design details of 20th century architect, designer and artist, Rennie Mackintosh. Featuring a "three square" motif integral to Mackintosh's design vocabulary, the Charles Collection is quickly identified by its pierced cutouts or applied squares.

Evocative of Mission style's dignified integrity and fluid lines, the Charles Collection showcases a decorative, solid wood frame. Completing the Charles Collection are chairs, benches, lounge chairs, tables, occasional tables, carrels, dictionary and atlas stands, and end panels. Visit www.agati.com to see more options.

Charles Collection also includes children's table and chairs.