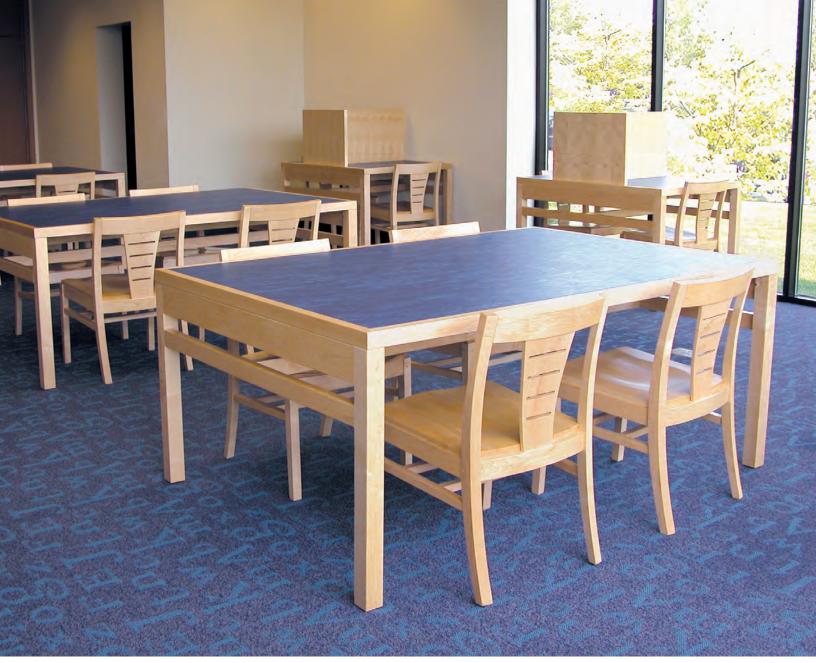

WILLIAMS

Williams Study Carrel in maple.

Williams Display Tables.

Canton Public Library, Canton, MI

#### WILLIAMS Collection

Parallel lines and crisp angles give the AGATI Williams Collection its contemporary flair. Constructed from solid wood, the Williams Collection adds modern appeal while retaining the warmth of wood furniture.

Streamlined and functional, the collection complements, rather than dominates, its environment. Williams tables feature flush end apron rails, end and center stretchers and are supported by solid wood bases and straight legs.

The Williams Collection includes study tables, occasional tables, carrels, table carrels with divider options and benches. Visit agati.com to see more.

University of North Florida

AGATI is defined by versatility. Designs combine a unique blend of aesthetics and engineering, distinguished by their eclectic styles. Inspired by the need for furniture that is both timeless and universal, AGATI is committed to the design and engineering of each and every piece.