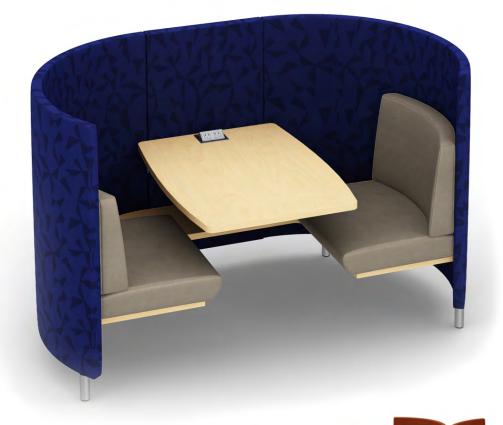

# POD DUO

Because two heads are better than one, the POD Duo provides comfortable accommodations for a pair who need a sanctuary-like workspace.

The POD Duo creates a small and stylish meeting room right in the middle of your main floor without the cost of building permanent walls.

Privacy is an organic design element with sound-absorbing upholstered panels that are high enough to block visual distractions but do not disrupt the room's sightlines. With space for two, POD Duo is ideal for one-on-one tutoring, interview training, or pair group activities.