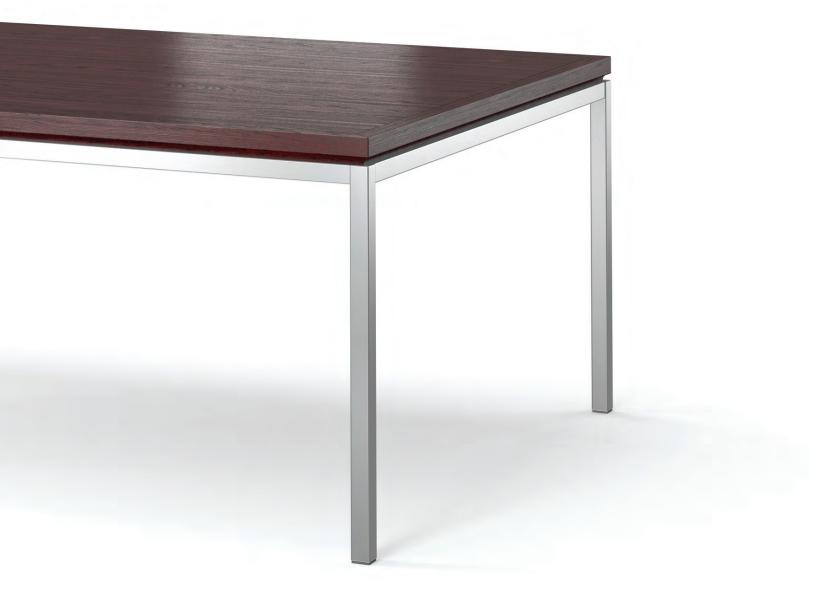

AGATI collections are original designs and are constructed to endure constant heavy use. Wood side and arm chairs are assembled with mortise and tenon joints that are secured with hardwood metal pins, making the strongest joint possible. Chairs feature one-piece, steam bent, solid lumber back posts for superior stability and strength. Chair backs are engineered with lumbar support shaped into the back splats or slats, as well as designed for patron comfort. Table bases are constructed with end aprons and leg stretchers, and are mounted to the bottom face of the table tops with steel plates secured with mechanical fasteners. This structure provides a foundation for a solid, long lasting work surface. The time, effort, and care expended in the manufacturing of these products ensures many years of safe use.