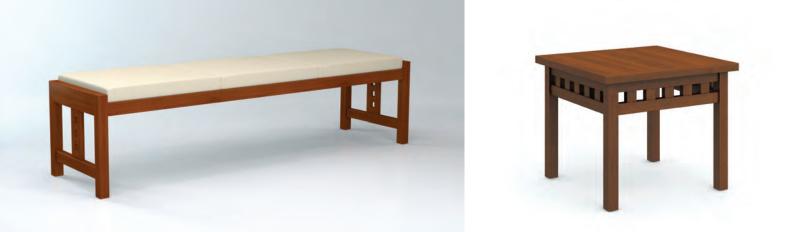

#### Celebrated for its design. Chosen for its quality.

CHARLES

Left: Charles Lounge Chairs with square splat detail, left, and with dentil detail, right.

Bottom: Charles Triple Seat Bench with upholstered seat, and Occasional Table.

Charles Study Table shown with Charles Side Chair.

The Charles Collection finds its inspiration in the crisp, design details of 20th century architect, designer and artist, Rennie Mackintosh. Featuring a "three square" motif integral to Mackintosh's design vocabulary, the Charles Collection is quickly identified by its pierced cutouts or applied squares.

Evocative of Mission style's dignified integrity and fluid lines, the Charles Collection showcases a decorative, solid wood frame. Completing the Charles Collection are chairs, benches, lounge chairs, tables, occasional tables, carrels, dictionary and atlas stands, and end panels. Visit www.agati.com to see more options.