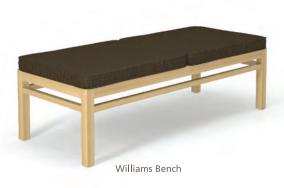

WILLIAMS

Williams Study Carrel in maple.

Williams Display Tables.

Canton Public Library, Canton, MI

#### WILLIAMS Collection

Parallel lines and crisp angles give the AGATI Williams Collection its contemporary flair. Constructed from solid wood, the Williams Collection adds modern appeal while retaining the warmth of wood furniture.

Streamlined and functional, the collection complements, rather than dominates, its environment. Williams tables feature flush end apron rails, end and center stretchers and are supported by solid wood bases and straight legs.

The Williams Collection includes study tables, occasional tables, carrels, table carrels with divider options and benches. Visit agati.com to see more.

University of North Florida

AGATI is defined by versatility. Designs combine a unique blend of aesthetics and engineering, distinguished by their eclectic styles. Inspired by the need for furniture that is both timeless and universal, AGATI is committed to the design and engineering of each and every piece.