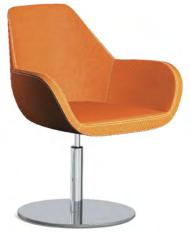

## FAN

AGATI's Fan is a unique armchair noticed immediately for its distinctive character. An elegant shell shape seat featuring precise stitching is its most striking feature. The Fan Chair epitomizes the modern arm chair, best used in open spaces, conference rooms, receptions and home offices. The shell is made of a high quality cold melded foam technology supported by a sleek, chrome disc base with a self-centering cylinder. Fan is available in a variety of colors and fabrics, with contrasting stitching.