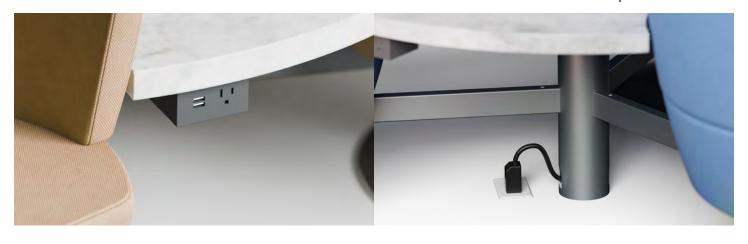

### **Flexible Power**

Each Adapt2 Workstation includes a strategic wire management solution. On-surface power gives users easy access to connect, while the power strip underneath the worksurface offers a convenient extension. Two cable management spools neatly wrap any excess cord length. Legs are engineered with tracks to encase and precisely route cord down to floor.