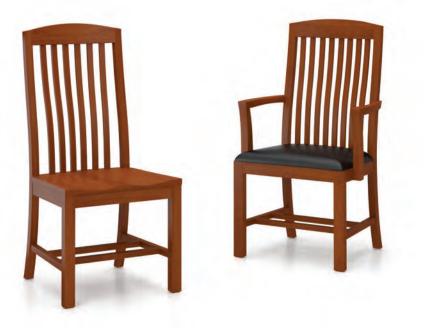

#### **BEHRMANN**

The Berhmann provides a solidly constructed chair – straightforward and simply designed. Use as a side wood chair or upholster for style and comfort. The modest design of the Behrmann chair makes it very adaptable.

Solid wood frame with vertical back slats, leg stretchers with bookrack, and modified arched top back rail. Carved wood saddle seat or upholstered slip seat.