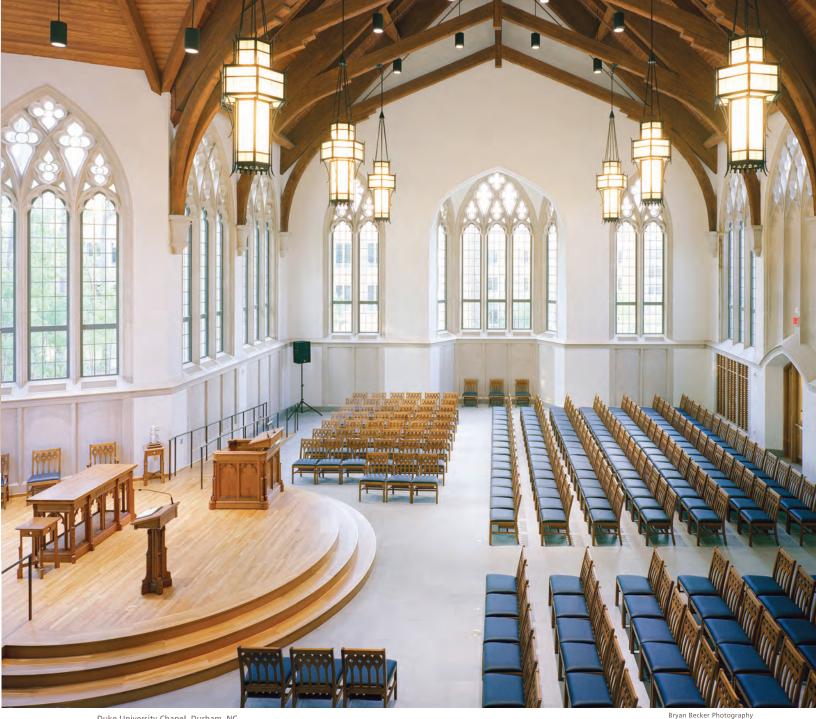

Duke University Chapel, Durham, NC

# GOTHIC Collection

Designed in response to the University of Chicago's Hutchinson Commons Project, the Gothic Collection is a study in detail. Harkening back to 12th century Cathedral Design, the Gothic is a visually rich collection.