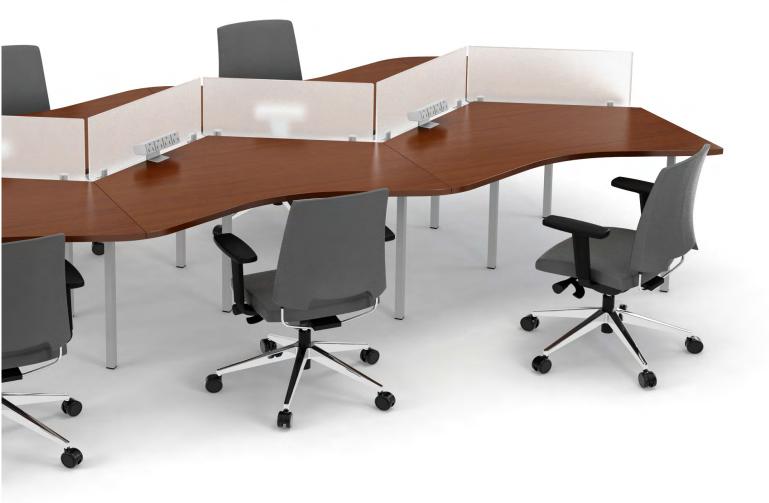

Three person pod with 3Form dividers.

Six person zig-zag workstation with 3Form dividers.

#### MANIFEST Desking System

### Smart, simple, workspace solutions.

The Manifest Desking System is AGATI's newest and most contemporary desking system built upon the idea of affordable collaboration and configurability.

Designed in response to a need for a more collaborative work solution, Manifest is lighter in scale and design making it easy to configure to groups of all sizes and work needs. Optional returns or mobile tables allow for more seamless communication, integrated into standard configurations that include a straight bench, 120-degree pod or the aesthetically pleasing "zigzag" station.

Easy to set up and install, the Manifest supports wire management in an organized wire management basket that allows dual sided access to electrical. Accessories include panel dividers in 3Form, wood, laminate or tack boards, as well as optional shelving and pedestals. Work surface tops are also available in wood of laminate. Visit www.agati.com to view more options.