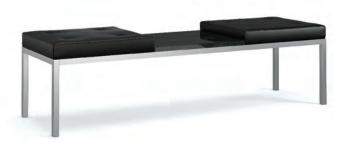

### VISTA BENCH

### The Vista Modular Bench Collection

Vista Modular Benches provide contemporary soft seating solutions. Create custom bench configurations by connecting cushioned seats and charging tables with stone tops. Mix and match seating segments, to create the length and shape that work for your space plan. Or, use the elegant standalone benches in your lounge area or touchdown space. All are on sleek 5" metal legs for easy cleaning, maintenance, and of course, style. With 10 segments to choose from, we can help you design the perfect seating for your facility.