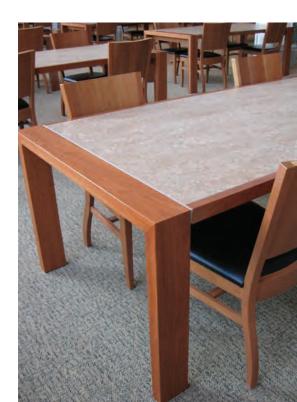

Celebrated for its design. Chosen for its quality.

Brown Panel Tables with reveal options, below and right, shown with Ella Arm Chair.

Brown Leg Base Study Table with data port option.

The Brown Collection makes a bold statement with a design motif achieved through the use of reveals. Horizontal and vertical reveal details accent table base ends, showcasing a strong, clean line design. Originally designed for the U.S. Courthouse Libraries, the Brown Collection featured contemporary solid wood, panel tables. Inset wood veneer tops and solid wood square edges grace each table giving the collection its handsome yet simple style.

Melding metal and wood, the Brown Collection bridges the gap between traditional and contemporary. Optional metal reveals serve to highlight the Brown Collection's flawless lines and solid construction. Striking and enduring, the Brown Collection includes study tables, book tables, carrels, atlas and dictionary stands, end panels, shelving and reference desks. Visit www.agati.com to see more.