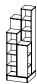

### **PRODUCT LINE**

Blocks 72" High • 24"W x 24"D x 72"H

Blocks 66" High • 24"W x 24"D x 66"H

# **Architectural Displays**

Blocks introduces a fresh perspective on display shelving with its tiered structure, offering an architectural aesthetic that beautifully showcases books stored in various configurations. Whether you're placing books in spine-out or a displaying a new collection, Blocks provides ample shelves to suit your needs.