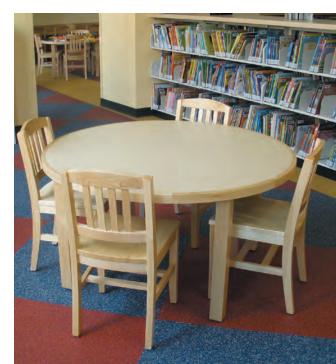

trives to meet budgets without sacrificing style. Ideal for the primary education sector where superfluous furniture need not apply, the Primary Collection highlights affordability and flexibility. Pair a Primary desk with file cabinet pedestals or configure the modular circulation desk to meet any size space. This collection of furniture proves to be space conscientious and durable enough for the everyday use of educational environments.

Available in standard AGATI finishes, the Primary Collection boasts study tables, carrels, a variety of desks, shelving and storage units. The AGATI Ella, Prairie and Behrmann chairs are often chosen to complement the Primary Collection. Visit www.agati.com to see more.

Primary Round Childrens Table with Behrmann Chairs in maple.

# PRIMARY Collection





Primary Round Study Table in Cherry with Ella Slat Back Side Chairs.



Furniture built to last a lifetime means investing in the future. AGATI is dedicated to implementing sound environmental practices such as utilizing domestic reforested lumber, as well as reusable packaging materials. AGATI believes in helping preserve resources at no expense to the integrity of the product or the satisfaction of the customer.





### PRIMARY SHELVING & STORAGE



Shelf clip detail

#### TOPCAP EDGE PROFILES



The AGATI Primary Collection was born out a need for the essentials. A collection of simply designed yet beautifully built furniture, the Primary Collection strives to meet budgets without sacrificing style.

Primary shelving and storage units are available in standard AGATI finishes. Shelv