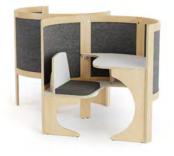

# Pod Jr

Modeled after the revolutionary original design of the POD Study Carrel for libraries and public spaces, our team is eager to introduce the POD Jr, a specialized adaptation of the POD design for young learners at home.

**POD JR - FELT** 37.5"W x 27"D x 36"H 16"Seat Height

#### POD JR - ACRYLIC

37.5"W x 27"D x 36"H 16"Seat Height

POD JR - FELT - No Seat

37.5"W x 27"D x 36"H 14"Seat Height

POD JR - ACRYLIC - No Seat

37.5"W x 27"D x 36"H 14"Seat Height

Chicago, Illinois 60607