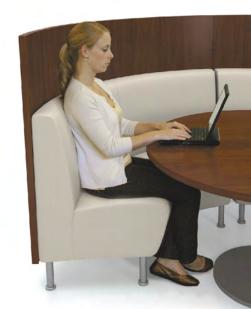

## HAMPTON Seating Collection

Today's environments call for not only effective but creative use of space. The need for collaboration and innovation prevails, without sacrificing design and style. AGATI answers that call with its sophisticated Hampton Seating. Available in a variety of configurations, the Hampton offers adaptable form and function allowing users to sit in comfort, while meeting in style.

The basic Hampton is perfect for a casual and open space, while optional surrounds can be added to envelop users for more seclusion. Both the curved and straight Hampton can be covered in chic fabrics, backed in sleek veneers or high pressure laminate. The Hampton can rest on metal or caster legs, or a plinth base. For additional separation, custom privacy screens may be added. An ability to stand alone or build-in allows the Hampton to provide ultimate flexibility in space configuration. No matter how big or small the space, AGATI's Hampton adds abundant seating and flair to spaces everywhere.

### HAMPTON

AGATI's popular, versatile Hampton Seating is expanding its horizons with outer curves! While the basic Hampton is perfect for casual and open spaces, the curved Hampton effectively uses space through a sophisticated and versatile design. The curved Hampton comes in 90 degree segments that can expand to a 180 degree curve to accommodate larger groups. The Hampton features a shorter seat, taller back and a pitch 10 degrees more upright than other AGATI lounge chairs, making it ideal for wherever a work sit is preferable. Both the curve and the straight Hampton can utilize additional surrounds for extra privacy wherever free standing meeting places are needed.