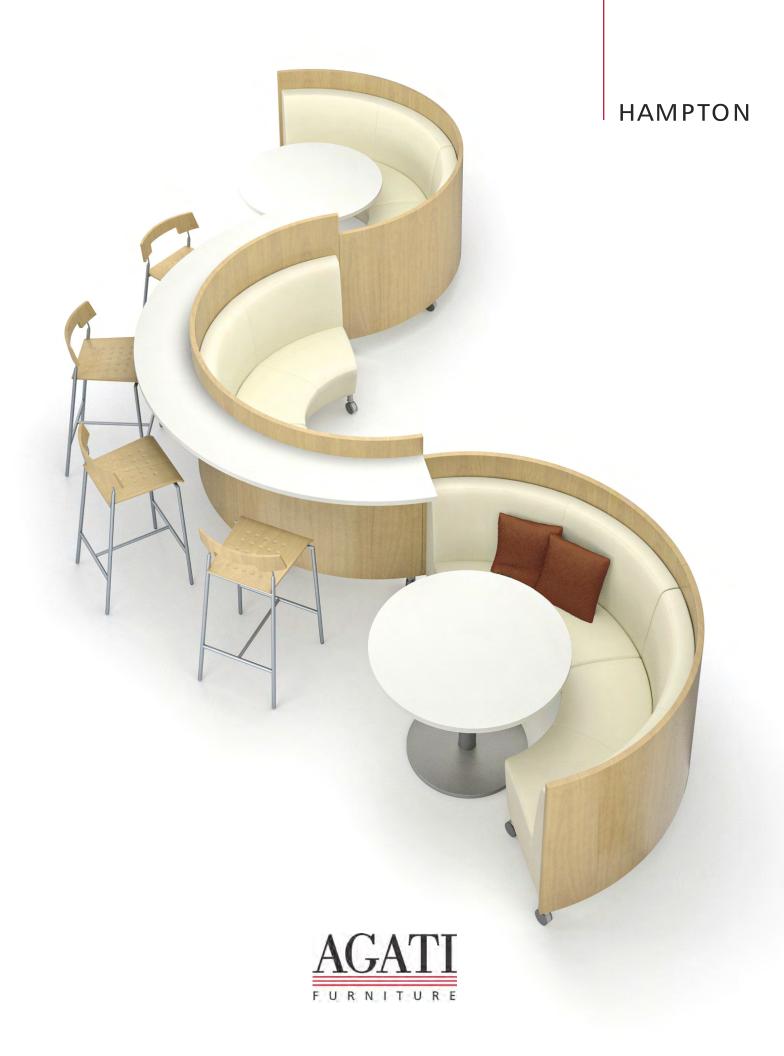

## HAMPTON Seating Collection

Today's environments call for not only effective but creative use of space. The need for collaboration and innovation prevails, without sacrificing design and style. AGATI answers that call with its sophisticated Hampton Seating. Available in a variety of configurations, the Hampton offers adaptable form and function allowing users to sit in comfort, while meeting in style.

The basic Hampton is perfect for a casual and open space, while optional surrounds can be added to envelop users for more seclusion. Both the curved and straight Hampton can be covered in chic fabrics, backed in sleek veneers or high pressure laminate. The Hampton can rest on metal or caster legs, or a plinth base. For additional separation, custom privacy screens may be added. An ability to stand alone or build-in allows the Hampton to provide ultimate flexibility in space configuration. No matter how big or small the space, AGATI's Hampton adds abundant seating and flair to spaces everywhere.

### HAMPTON

AGATI's popular, versatile Hampton Seating is expanding its horizons with outer curves! While the basic Hampton is perfect for casual and open spaces, the curved Hampton effectively uses space through a sophisticated and versatile design. The curved Hampton comes in 90 degree segments that can expand to a 180 degree curve to accommodate larger groups. The Hampton features a shorter seat, taller back and a pitch 10 degrees more upright than other AGATI lounge chairs, making it ideal for wherever a work sit is preferable. Both the curve and the straight Hampton can utilize additional surrounds for extra privacy wherever free standing meeting places are needed.