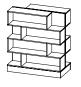

### **PRODUCT LINE**

Blocks 72" High • 24"W x 24"D x 72"H

Blocks 66" High • 24"W x 24"D x 66"H

# **Architectural Displays**

Blocks introduces a fresh perspective on display shelving with its tiered structure, offering an architectural aesthetic that beautifully showcases books stored in various configurations. Whether you're placing books in spine-out or a displaying a new collection, Blocks provides ample shelves to suit your needs.