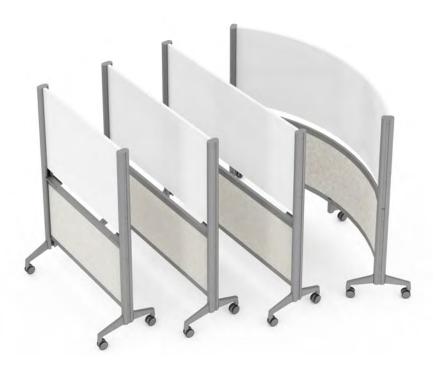

This is where FrameWork, our newest addition to the Agati lineup, comes in with a simple and innovative approach to solving space issues.

FrameWork Curve

#### FrameWork Straight