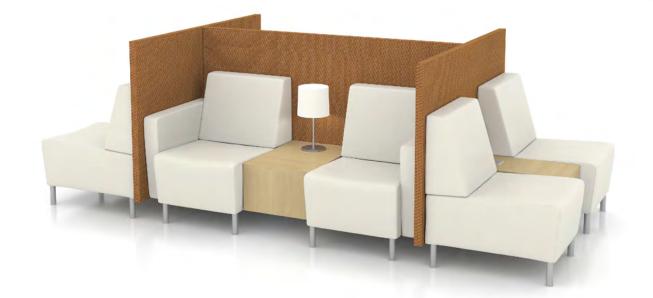

# VERA

PASS THROUGH FOR EASY CLEANABILITY

WIRE MANAGEMENT CHANNELS ATTACH TO FRAME

### **CONNECTING TABLES**

THIS SEMI-MODULAR LOUNGE COLLECTION PROVIDES A VARIETY OF SEATING CONFIGURATIONS AND THE ABILITY TO MAKE LONG RUNS OF SINGLE SEATS, DOUBLE SEATS, AND BENCHES

### ELECTRICAL

POWER IS DISTRIBUTED THROUGH WIRE MANAGEMENT CHANNELS AND ALLOW FOR DROP TO FLOOR AT YOUR FLOORBOX LOCATION

### The Vera Lounge Collection

The Vera Collection offers a contemporary, angular design, along with the comfort of wrap-around arms. This semi-modular collection provides a variety a seating configurations, seamless power integration, easy cleanability, and easy maintenance.