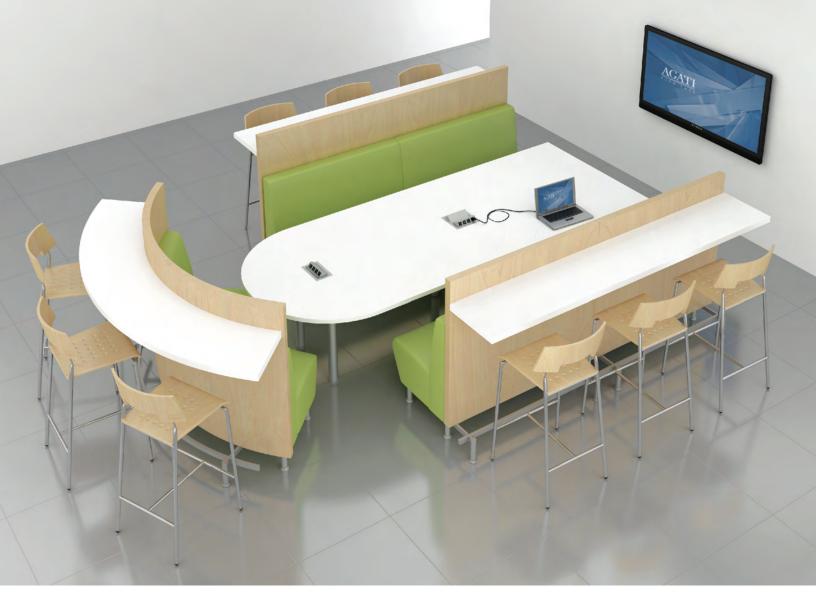

## ELEMENTS MEDIA

Pair the Hampton Banquette with Elements Media for comfortable, supportive seating that accommodates groups of multiple sizes. For additional seating and workspace, add a back shelf and AGATI Jet or Sensi stools.

### ELEMENTS MEDIA

Elements Media features AGATI's Hampton Seating, which answers the call for effective, yet creative use of space. Accommodating groups of all sizes, both the round and straight Hampton banquettes can be used with Elements Media. Add optional surrounds covered in fabric or sleek veneers for ultimate privacy.

Technology is an ever changing landscape; AGATI adapts its furniture to meet these changes head on while maintaining the integrity of its original design.

Visit www.agati.com to see more.

The optional switching system allows multiple users to share access with the touch of a button.