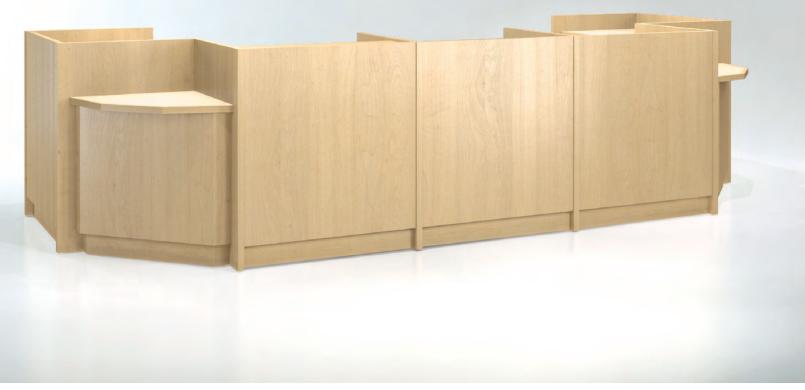

PRIMARY

Primary Study Table in maple, above. Primary Study Carrel, right.

Primary Modular Circulation Desk with Corner Units.

The AGATI Primary Collection was born out a need for the essentials. A collection of simply designed yet beautifully built furniture, the Primary Collection strives to meet budgets without sacrificing style. Ideal for the primary education sector where superfluous furniture need not apply, the Primary Collection highlights affordability and flexibility. Pair a Primary desk with file cabinet pedestals or configure the modular circulation desk to meet any size space. This collection of furniture proves to be space conscientious and durable enough for the everyday use of educational environments.