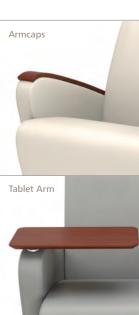

www.agati.com

HAVANA

A stylish, modern alternative to the traditional lounge chair, the Havana's comfort and adaptability make it an essential. Its smaller footprint allows for comfortable lounge seating even when space is at a premium. Havana is available in a variety of styles from a sumptuous lounge chair with wood or metal legs, to a stylish pull up, with or without upholstered arms. The Havana Pull Up is also available with a retro wood arm, or armcaps, for more institutional settings.

Visit www.agati.com to see more.

Furniture built to last a lifetime means investing in the future. AGATI is dedicated to implementing sound environmental practices such as utilizing domestic reforested lumber, as well as reusable packaging materials. AGATI believes in helping preserve resources at no expense to the integrity of the product or the satisfaction of the customer.