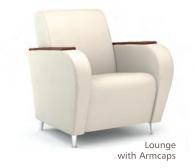

## KEYSTONE

A keystone is defined as the central supporting element of a whole. And like its name, the AGATI Keystone Collection serves as a building block. Start with a simple lounge chair, and as necessary, build the optimal chair using the Keystone's abundant options.

Choose solid wood arm caps for a clean, simple corporate use. Add casters or a tablet arm for institutional settings. No matter what its use, the Keystone's solid steel frame construction makes it a mainstay.

The Keystone Collection comes fully upholstered with arched arms and back. With its sturdy construction and multifaceted capabilities, the Keystone will hold its place in any room, for many years to come.