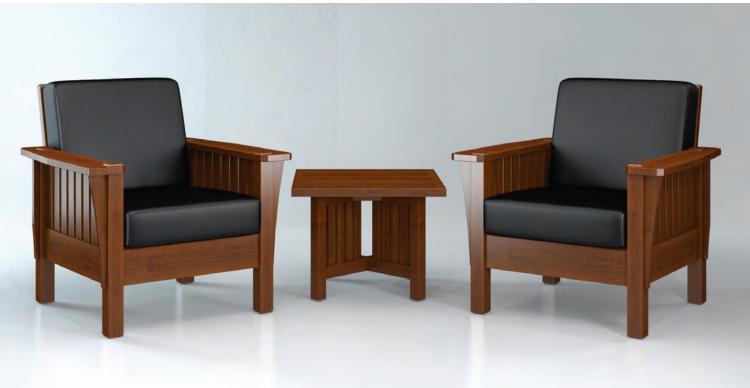

# **Adapt2 Tables**

Adapt2 Table Collection offers a wide range of shapes, sizes and materials to provide multiple options for library and university designs. Support various and changing community needs with the Adapt2 Table Collection.

### ADAPT2 Your Space

Adapt2 provides the flexibility to reconfigure your space, at any time, without any hassle. Choose from the Trapezoid, Rectangle and Arrow Wrap tabletop shapes. Arrange tables in various configurations for group work, or add acoustic panels for individual privacy. Easily move Adapt2 from stand-alone workstations to various groupings as frequently as you like -our tested durability and engineered mobility ensures they remain strong for years of public use.