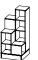

### **PRODUCT LINE**

Blocks 72" High • 24"W x 24"D x 72"H

Blocks 66" High • 24"W x 24"D x 66"H

# **Architectural Displays**

Blocks introduces a fresh perspective on display shelving with its tiered structure, offering an architectural aesthetic that beautifully showcases books stored in various configurations. Whether you're placing books in spine-out or a displaying a new collection, Blocks provides ample shelves to suit your needs.