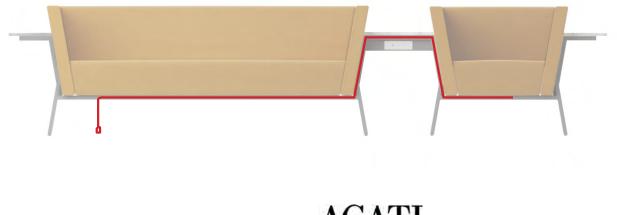

# VERA

PASS THROUGH FOR EASY CLEANABILITY

WIRE MANAGEMENT CHANNELS ATTACH TO FRAME

### ELECTRICAL

POWER IS DISTRIBUTED THROUGH WIRE MANAGEMENT CHANNELS AND ALLOW FOR DROP TO FLOOR AT YOUR FLOORBOX LOCATION

### The Vera Lounge Collection

The Vera Collection offers a contemporary, angular design, along with the comfort of wrap-around arms. This semi-modular collection provides a variety a seating configurations, seamless power integration, easy cleanability, and easy maintenance.