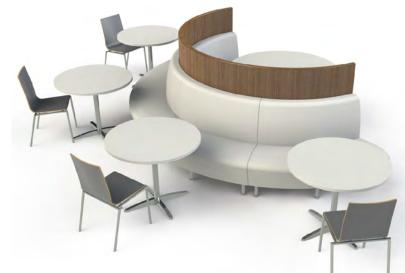

## HAMPTON Seating Collection

Today's environments call for not only effective but creative use of space. The need for collaboration and innovation prevails, without sacrificing design and style. AGATI answers that call with its sophisticated Hampton Seating. Available in a variety of configurations, the Hampton offers adaptable form and function allowing users to sit in comfort, while meeting in style.

The basic Hampton is perfect for a casual and open space, while optional surrounds can be added to envelop users for more seclusion. Both the curved and straight Hampton can be covered in chic fabrics, backed in sleek veneers or high pressure laminate. The Hampton can rest on metal or caster legs, or a plinth base. For additional separation, custom privacy screens may be added. An ability to stand alone or build-in allows the Hampton to provide ultimate flexibility in space configuration. No matter how big or small the space, AGATI's Hampton adds abundant seating and flair to spaces everywhere.

### HAMPTON

AGATI's popular, versatile Hampton Seating is expanding its horizons with outer curves! While the basic Hampton is perfect for casual and open spaces, the curved Hampton effectively uses space through a sophisticated and versatile design. The curved Hampton comes in 90 degree segments that can expand to a 180 degree curve to accommodate larger groups. The Hampton features a shorter seat, taller back and a pitch 10 degrees more upright than other AGATI lounge chairs, making it ideal for wherever a work sit is preferable. Both the curve and the straight Hampton can utilize additional surrounds for extra privacy wherever free standing meeting places are needed.