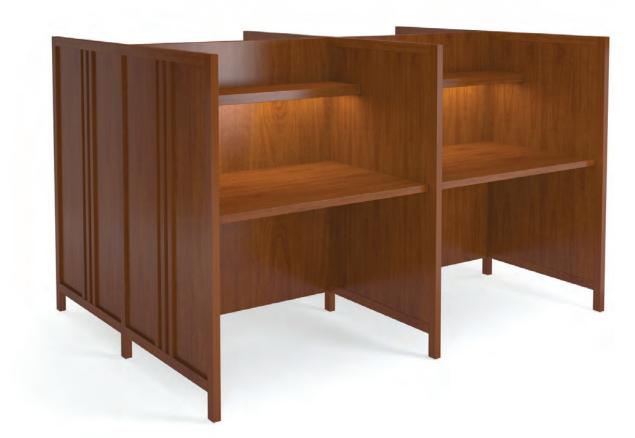

Celebrated for its design. Chosen for its quality.

GOTHIC

Gothic Study Carrel with Gothic Armchair, right. Gothic Square Study Table with lattice detailing, below.

Gothic Trestle Table with Gothic Side Chair

# GOTHIC Collection

Designed in response to the University of Chicago's Hutchinson Commons Project, the Gothic Collection is a study in detail. Harkening back to 12th century Cathedral Design, the Gothic is a visually rich collection.

Solid wood frames are embellished by a quatrefoil detail or a beautiful lattice design which adds detail and provides a source of light and openness to the pieces. Skillfully designed, the Collection's elegance belies its structure. Chairs and tables feature solid wood frames and are constructed to endure. The Gothic designs etched into each piece make the collection recognizable for its beauty and character.