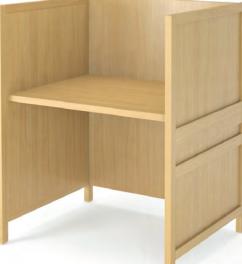

WILLIAMS

Williams Study Carrel in maple.

Williams Display Tables.

Canton Public Library, Canton, MI

#### WILLIAMS Collection

Parallel lines and crisp angles give the AGATI Williams Collection its contemporary flair. Constructed from solid wood, the Williams Collection adds modern appeal while retaining the warmth of wood furniture.

Streamlined and functional, the collection complements, rather than dominates, its environment. Williams tables feature flush end apron rails, end and center stretchers and are supported by solid wood bases and straight legs.