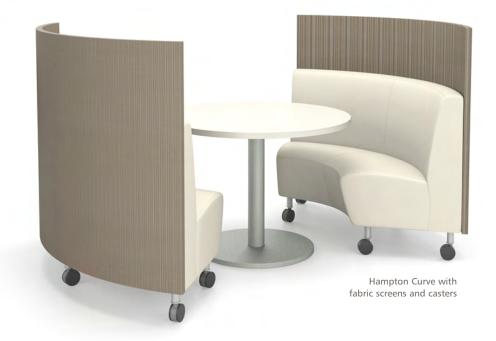

Hampton Curve shown in "S" configuration with wood veneer surrounds.

Hampton Curves shown with wood veneer screens

Furniture built to last a lifetime means investing in the future. AGATI is dedicated to implementing sound environmental practices such as utilizing domestic reforested lumber, as well as reusable packaging materials. AGATI believes in helping preserve resources at no expense to the integrity of the product or the satisfaction of the customer.