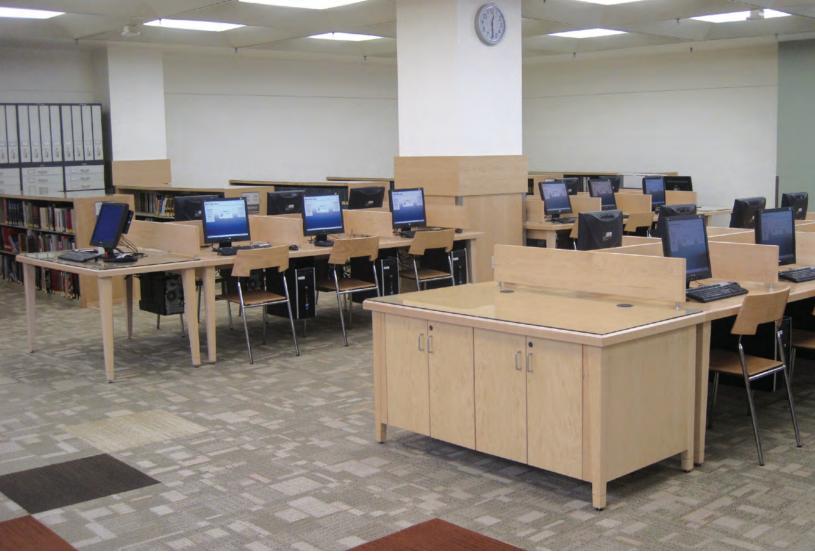

WILLIAMS

Williams Study Carrel in maple.

Williams Display Tables.

Canton Public Library, Canton, MI

#### WILLIAMS Collection

Parallel lines and crisp angles give the AGATI Williams Collection its contemporary flair. Constructed from solid wood, the Williams Collection adds modern appeal while retaining the warmth of wood furniture.

Streamlined and functional, the collection complements, rather than dominates, its environment. Williams tables feature flush end apron rails, end and center stretchers and are supported by solid wood bases and straight legs.

The Williams Collection includes study tables, occasional tables, carrels, table carrels with divider options and benches. Visit agati.com to see more.

University of North Florida

AGATI is defined by versatility. Designs combine a unique blend of aesthetics and engineering, distinguished by their eclectic styles. Inspired by the need for furniture that is both timeless and universal, AGATI is committed to the design and engineering of each and every piece.