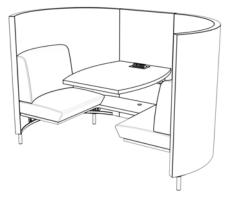

# ETTA

POD

With its curvy lines and stylish architecture, POD undoubtedly stands out in any environment.

A contemporary take on the study carrel, the POD is designed to create total comfort for individuals wanting their own private study haven. Enter POD at the side for an experience completely unique to the world of library furniture. The back-covering, upholstered curved panel and power options ensure total focus on tasks while allowing users to maintain their connection to the surrounding open environment.

Aesthetics and functionality blend seamlessly in the new POD, bringing the modern study haven to a new generation of users.

### **Specifications**

- Upholstered surround (fabric must be railroaded)
- Upholstered Hampton seating
- Standard plastic laminate work surface and side shelf with PVC edgeband
- Clear anodized aluminum legs
- Power options: plug set or 4trak (hard wired). Both include 1 power & 1 dual port USB pop up.

\*Fabrics must be tested for approval

52dia 49h 19sh