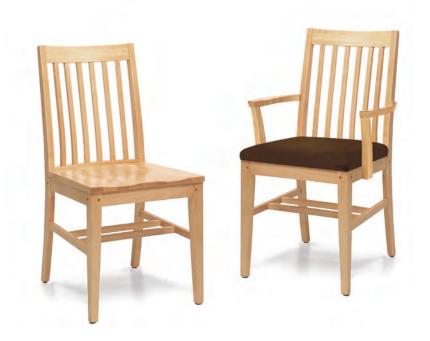

#### **BEHRMANN**

The Berhmann provides a solidly constructed chair – straightforward and simply designed. Use as a side wood chair or upholster for style and comfort. The modest design of the Behrmann chair makes it very adaptable.

Solid wood frame with vertical back slats, leg stretchers with bookrack, and modified arched top back rail. Carved wood saddle seat or upholstered slip seat.