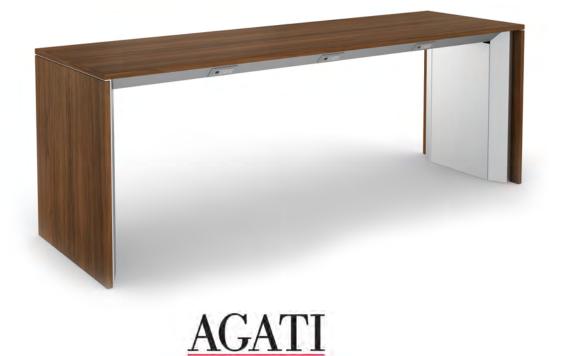

# **Adapt2 Tables**

Adapt2 Table Collection offers a wide range of shapes, sizes and materials to provide multiple options for library and university designs. Support various and changing community needs with the Adapt2 Table Collection.

Square Table • 42" W x 42"D x 30"H • 48" W x 48"D x 30"H

 $\sum$ 

Boat Table • Length - 60", 72", 84", 96" • Depth - 36", 42", 48" • Height - 30"

Circle Table • 42" W x 42"D x 30"H • 48" W x 48"D x 30"H

 $\sum$ 

Rectangle Table • Length - 60", 72", 84", 96" • Depth - 36", 42", 48" • Height - 30"