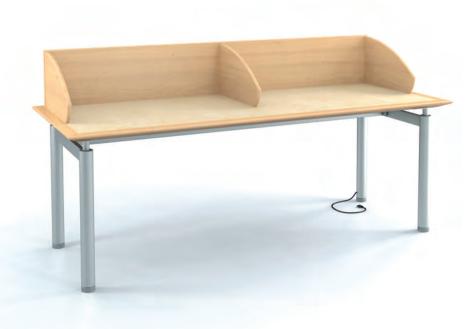

# **Adapt2 Tables**

Adapt2 Table Collection offers a wide range of shapes, sizes and materials to provide multiple options for library and university designs. Support various and changing community needs with the Adapt2 Table Collection.

### ADAPT2 Your Space

Adapt2 provides the flexibility to reconfigure your space, at any time, without any hassle. Choose from the Trapezoid, Rectangle and Arrow Wrap tabletop shapes. Arrange tables in various configurations for group work, or add acoustic panels for individual privacy. Easily move Adapt2 from stand-alone workstations to various groupings as frequently as you like -our tested durability and engineered mobility ensures they remain strong for years of public use.

### **Flexible Power**

Each Adapt2 Workstation includes a strategic wire management solution. On-surface power gives users easy access to connect, while the power strip underneath the worksurface offers a convenient extension. Two cable management spools neatly wrap any excess cord length. Legs are engineered with tracks to encase and precisely route cord down to floor.