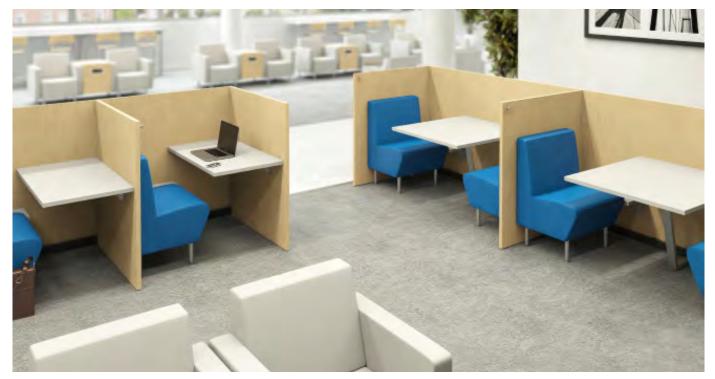

# NOOK

Nook expands the Hampton banquette family by offering the same classicyet-modern style in a private workspace. Available in several different configurations, Nook's flexibility can be adapted for just about any area where focused study space is a must.

The hallmark material quality and seating ergonomics found in the Hampton line carries over into the Nook's design; it can stand alone or create a consistent aesthetic when surrounded by its "siblings" from the Hampton family.