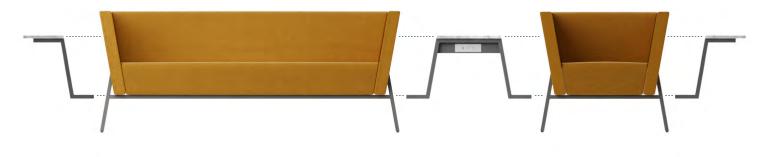

# VERA

PASS THROUGH FOR EASY CLEANABILITY

WIRE MANAGEMENT CHANNELS ATTACH TO FRAME

### **CONNECTING TABLES**

THIS SEMI-MODULAR LOUNGE COLLECTION PROVIDES A VARIETY OF SEATING CONFIGURATIONS AND THE ABILITY TO MAKE LONG RUNS OF SINGLE SEATS, DOUBLE SEATS, AND BENCHES

### The Vera Lounge Collection

The Vera Collection offers a contemporary, angular design, along with the comfort of wrap-around arms. This semi-modular collection provides a variety a seating configurations, seamless power integration, easy cleanability, and easy maintenance.