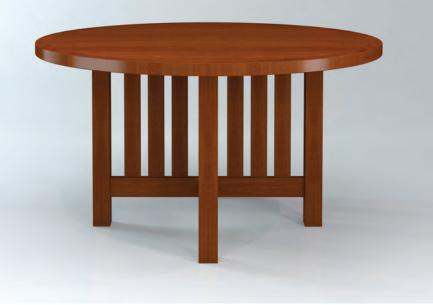

AGATI collections are original designs and are constructed to endure constant heavy use. Wood side and arm chairs are assembled with mortise and tenon joints that are secured with hardwood metal pins, making the strongest joint possible. Chairs feature one-piece, steam bent, solid lumber back posts for superior stability and strength. Chair backs are engineered with lumbar support shaped into the back splats or slats, as well as designed for patron comfort. Table bases are constructed with end aprons and leg stretchers, and are mounted to the bottom face of the table tops with steel plates secured with mechanical fasteners. This structure provides a foundation for a solid, long lasting work surface. The time, effort, and care expended in the manufacturing of these products ensures many years of safe use.