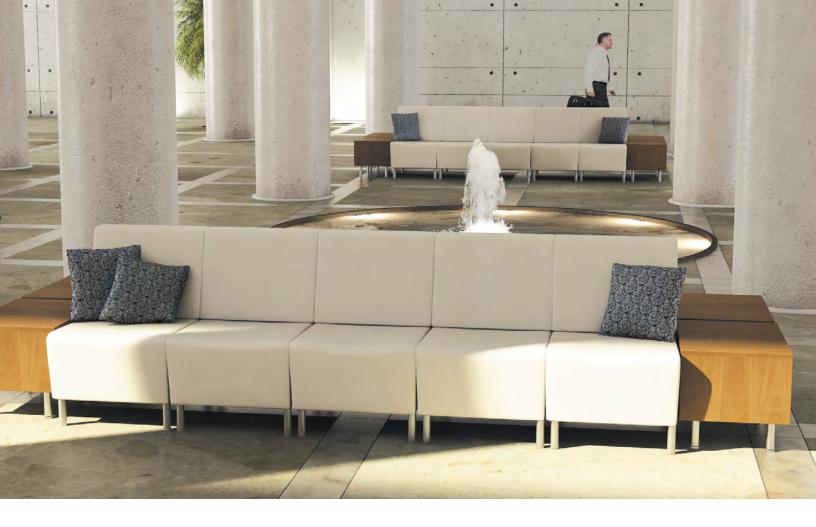

### VISTA BENCH

### The Vista Modular Bench Collection

Vista Modular Benches provide contemporary soft seating solutions. Create custom bench configurations by connecting cushioned seats and charging tables with stone tops. Mix and match seating segments, to create the length and shape that work for your space plan. Or, use the elegant standalone benches in your lounge area or touchdown space. All are on sleek 5" metal legs for easy cleaning, maintenance, and of course, style. With 10 segments to choose from, we can help you design the perfect seating for your facility.

©2019 AGATI Chicago, Illinois