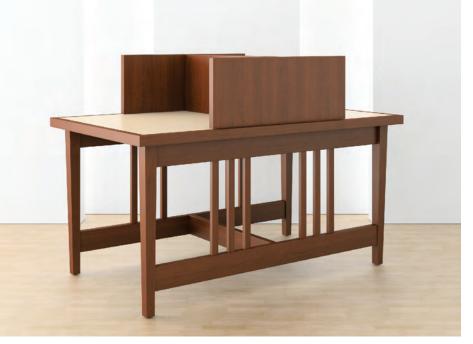

Lexington Public Library, Lexington, NE

MYLES Collection

The AGATI Myles Collection can attribute its beauty to its simple lines and modest design. Influenced by Arts and Crafts styling, the Myles Collection features solid wood, triple slat detail set against a solid wood frame and panel construction.

Carrels feature three-fourths height end panels and overhead storage shelves. The Myles Collection's clean, unobtrusive design allows collection pieces to blend with their environment and coordinate seamlessly with other AGATI Collections.

The Myles Collection includes a large selection of study tables, occasional tables, carrels, atlas and dictionary stands, benches, stools and end panels. Visit www.agati.com to view more.

Myles 4-person double faced Study Carrel