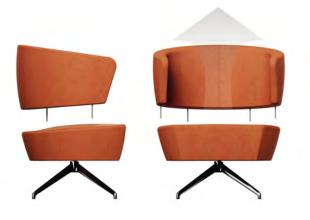

Turn ordinary rooms into dynamic spaces. AGATI's Rio Collection boasts smooth curves and a contemporary yet warm style. Pick a configuration; choose your setting; the Rio Collection morphs to serve the function you need.

Seamless arches, boomerang arms, and solid wood armcaps add to the multitude of options available. With a slight upward tilt to its seat and plenty of room beneath for your feet, the Rio boosts you up after a comfortable sit. Its high back provides support keeping attention crisp. Take advantage of its versatility; take notice of its style. The Rio Collection defines today's movement.

Rio Armless

Rio Tablet with Casters

Rio with Arm caps

RIO

Furniture built to last a lifetime means investing in the future. AGATI is dedicated to implementing sound environmental practices such as utilizing domestic reforested lumber, as well as reusable packaging materials. AGATI believes in helping preserve resources at no expense to the integrity of the product or the satisfaction of the customer.