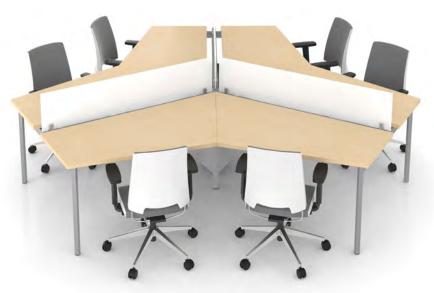

Three person pod with 3Form dividers.

Six person zig-zag workstation with 3Form dividers.

#### MANIFEST Desking System

### Smart, simple, workspace solutions.

The Manifest Desking System is AGATI's newest and most contemporary desking system built upon the idea of affordable collaboration and configurability.

Designed in response to a need for a more collaborative work solution, Manifest is lighter in scale and design making it easy to configure to groups of all sizes and work needs. Optional returns or mobile tables allow for more seamless communication, integrated into standard configurations that include a straight bench, 120-degree pod or the aesthetically pleasing "zigzag" station.