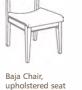

BAJA

The Baja Chair is a versatile, modern chair that offers a sloping, generous seat pan and a comfortable sit. A stylish back panel provides an abundant amount of back support. Its solid wood frame is complemented by formed wood veneer seat and back panels.

The Baja Chair is also available as an armchair and a stool. It is available in three finishes: maple, cherry or espresso. It can also feature an upholstered seat. An optional book rack beneath the seat makes the Baja Chair ideal for individual seating in places of gathering. Visit www.agati.com to see more.