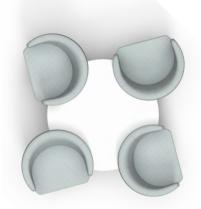

## **ORB CLUSTER**

Stationary seating combinations in organic shapes provide new options in space planning. While the coziness of wraparound arms in the lounge chair gives travelers a feeling of security in a public space. Guests have everything they need for a pleasant waiting experience -access to usb and power to charge their devices, a stone tabletop for their belongings and coffee, and roomy personal space. Select from a three-person or four-person seating and table combination.

The Orb Cluster has been designed to give users:

- Comfortable lounge seating experience with the security of wrap-around arms

- Access to usb/power at fingertips

- Personal surface space for their belongings

- Staggered sight lines and generous physical space for independent personal bubbles.

Power recepticals for each user by their own seat.

The cluster design allows for wire managment that comes down to one point on the floor.

**3 Cluster** 78″W x 73″D x 31″H

3 Power Recepticals

**4 Cluster** 87"W x 87"D x 31"H

4 Power Recepticals

Chicago, Illinois 60607