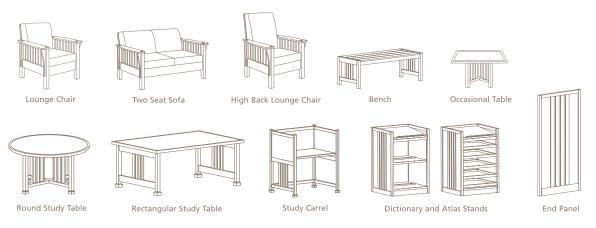

The Myles Collection includes a large selection of study tables, occasional tables, carrels, atlas and dictionary stands, benches, stools and end panels. Visit www.agati.com to view more.

Myles 4-person double faced Study Carrel

| Atlas Stand |
|-------------|

Round Study Table

Dictionary Stand

AGATI is defined by versatility. Designs combine a unique blend of aesthetics and engineering, distinguished by their eclectic styles. Inspired by the need for furniture that is both timeless and universal, AGATI is committed to the design and engineering of each and every piece.