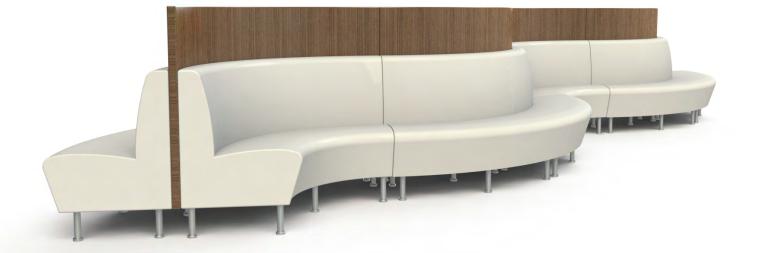

No matter what the size or the need, the Gee Lounge Chair is designed to fit your space. Comfort is a necessity while configurations are endless. Let your imagination flow.

Hampton Straight with wood veneer screen

## HAMPTON Seating Collection

Today's environments call for not only effective but creative use of space. The need for collaboration and innovation prevails, without sacrificing design and style. AGATI answers that call with its sophisticated Hampton Seating. Available in a variety of configurations, the Hampton offers adaptable form and function allowing users to sit in comfort, while meeting in style.

The basic Hampton is perfect for a casual and open space, while optional surrounds can be added to envelop users for more seclusion. Both the curved and straight Hampton can be covered in chic fabrics, backed in sleek veneers or high pressure laminate. The Hampton can rest on metal or caster legs, or a plinth base. For additional separation, custom privacy screens may be added. An ability to stand alone or build-in allows the Hampton to provide ultimate flexibility in space configuration. No matter how big or small the space, AGATI's Hampton adds abundant seating and flair to spaces everywhere.