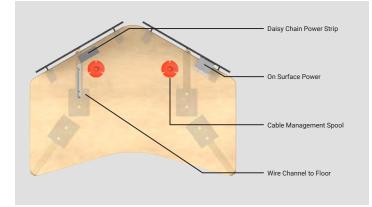

### **Flexible Power**

Each Adapt2 Workstation includes a strategic wire management solution. On-surface power gives users easy access to connect, while the power strip underneath the worksurface offers a convenient extension. Two cable management spools neatly wrap any excess cord length. Legs are engineered with tracks to encase and precisely route cord down to floor.