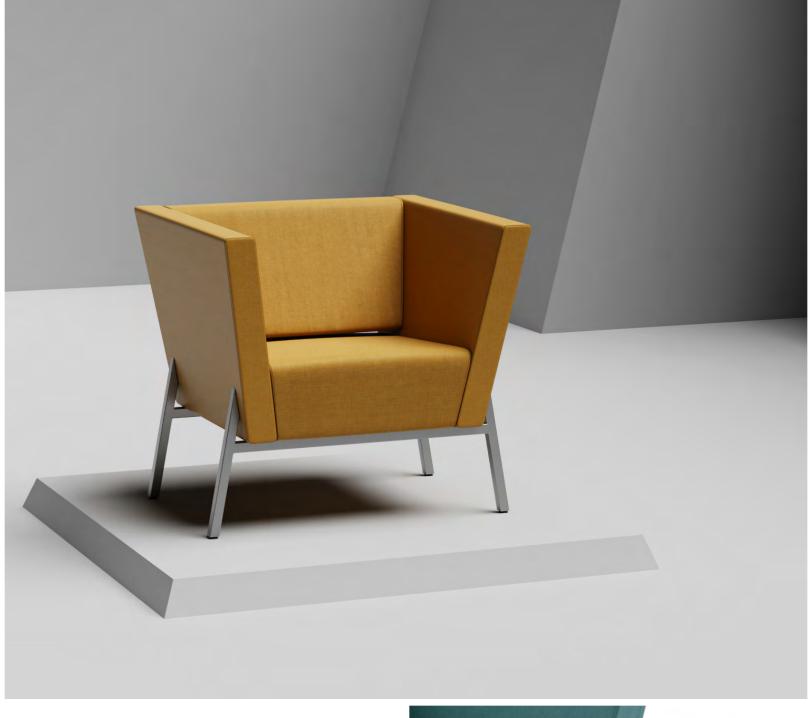

# **Orb Lounge Chair**

The Orb Lounge chair supports guests like a baseball glove. Enjoy the protection of wrap-around arms and a generous seat. Orb holds and supports users, creating that sense of security and comfort, in a public space. Extremely durable, the Orb Lounge chair is built for public use.

### **Maintenance Simplified**

The Orb Lounge chair was designed to give you the opportunity to remove the back and seat. The ability to easily change the back or seat sections provides ease of care for long term maintenance, increasing the longevity of your furniture collection.

#### Choose from Disc-Base or X-Base, depending on the needs of your space.

**Disc Base Orb** 185H 30"W x 30"Dx 30H

Free Swivel

**X - Base Orb** 18SH 30"W x 30"Dx 30H

Free Swivel