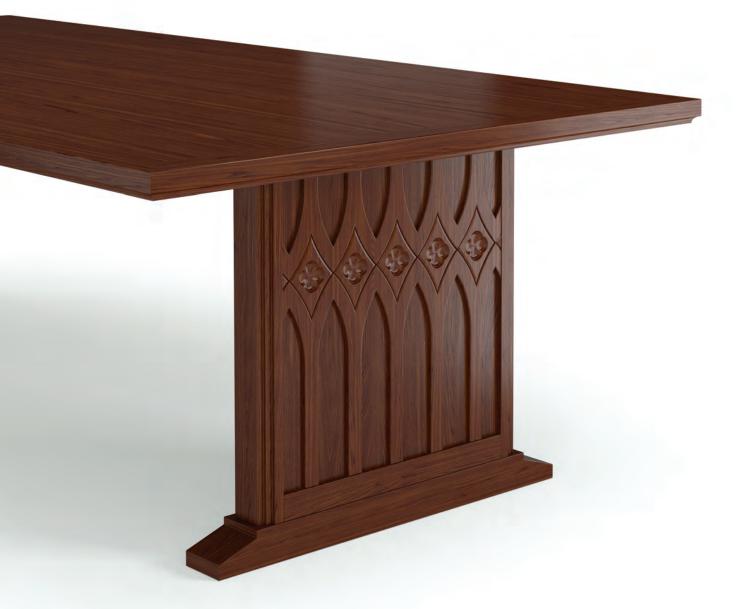

Celebrated for its design. Chosen for its quality.

GOTHIC

Gothic Study Carrel with Gothic Armchair, right. Gothic Square Study Table with lattice detailing, below.

Gothic Trestle Table with Gothic Side Chair

Solid wood frames are embellished by a quatrefoil detail or a beautiful lattice design which adds detail and provides a source of light and openness to the pieces. Skillfully designed, the Collection's elegance belies its structure. Chairs and tables feature solid wood frames and are constructed to endure. The Gothic designs etched into each piece make the collection recognizable for its beauty and character.