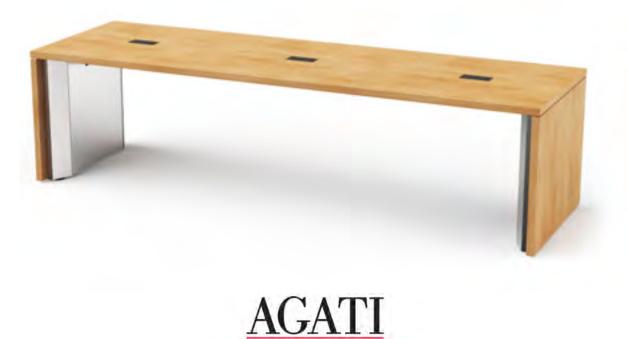

#### Think of the possibilities

MANIFEST

Built upon the same institutional standards that have become an AGATI signature, the Manifest features a durable, cantilevered table top. Behind its modern design, Manifest is solidly constructed to withstand the rigors of everyday use allowing Manifest to effortlessly transition between markets.

### Smart, simple, workspace solutions.

The Manifest Desking System is AGATI's newest and most contemporary desking system built upon the idea of affordable collaboration and configurability.

Designed in response to a need for a more collaborative work solution, Manifest is lighter in scale and design making it easy to configure to groups of all sizes and work needs. Optional returns or mobile tables allow for more seamless communication, integrated into standard configurations that include a straight bench, 120-degree pod or the aesthetically pleasing "zigzag" station.

Easy to set up and install, the Manifest supports wire management in an organized wire management basket that allows dual sided access to electrical. Accessories include panel dividers in 3Form, wood, laminate or tack boards, as well as optional shelving and pedestals. Work surface tops are also available in wood of laminate. Visit www.agati.com to view more options.