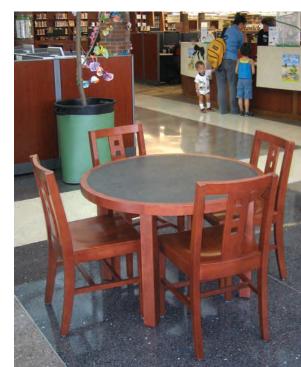

Charles Study Table shown with Charles Side Chair.

The Charles Collection finds its inspiration in the crisp, design details of 20th century architect, designer and artist, Rennie Mackintosh. Featuring a "three square" motif integral to Mackintosh's design vocabulary, the Charles Collection is quickly identified by its pierced cutouts or applied squares.

Charles Collection also includes children's table and chairs.