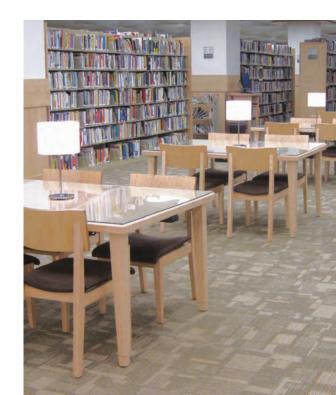

Furniture styles range from classic, standard collections to contemporary designs and custom modifications. Each year brings more product offerings and a wider range of styles without compromising the integrity of the product. In the 1980's AGATI launched its library division. Word of mouth praise from librarians, architects and designers across the country helped AGATI build its name and solidify its foothold in the market. AGATI attributes its strong client base and repeat customers to solid relationships, a willingness to listen and individualized attention.

At the foundation of AGATI is its Design and Engineering department. Offering years of expertise, an in-house Design and Engineering team takes the project from drawing board to delivery. Furniture is made specifically for each project in order to meet the client's needs. AGATI understands the value of being a resource to both the client and the designer and takes every effort to ensure the greatest long-term return on investment.