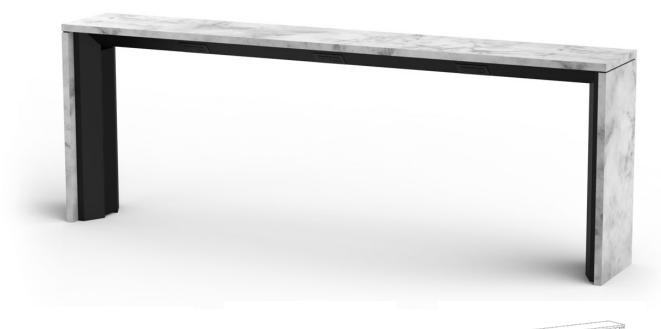

# POWER BAR/TABLE COLLECTION

Available options:

- POWER TABLE
- POWER BAR
- SKINNY POWER BAR
- POWER BAR WITH ADA EXTENSION

#### Help your patrons recharge.

AGATI's Power Bar/Table Collection upgrades public spaces by providing functionality for users in a clean, minimal design. Combine pieces from the collection for a cohesive aesthetic.

Expert craftsmanship, tested engneering, and durable materials ensure the Power Bar/Table Collection withstands the test of time.

Designed and made in the USA.

# POWER BAR

As one of the first to engineer and build Power Bars for the busiest of airports, the AGATI Power Bar is a tested favorite.

A charging station with power outlets that line the edge of the work surface, the Power Bar is as functional as it is stylish.

### **Specifications**

- Top & Side Panels: Plastic Laminate or Stone
- Base: Stainless Steel or Powder Coat
- 72" Wide Includes 1 Electrical unit per side 96" Wide Includes 2 Electrical units per side 120" Wide Includes 3 Electrical units per side
- Each electrical unit includes 2 Power and 1 USB A+C port

#### Dimensions

Width: 72", 96", or 120" Depth: 36", or 30" Height: 42"

\*Custom options available upon request.