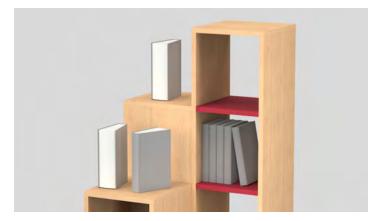

# **Architectural Displays**

Blocks introduces a fresh perspective on display shelving with its tiered structure, offering an architectural aesthetic that beautifully showcases books stored in various configurations. Whether you're placing books in spine-out or a displaying a new collection, Blocks provides ample shelves to suit your needs.

# **Architectural Displays**

Bricks presents a novel approach to display shelving, characterized by its architectural aesthetic of vertically stacked bricks. This design provides ample space for showcasing books, complemented by side nooks ideal for displaying items or new additions to your collection. And the offer for two tone adds flare to the books being displayed inside, along with adding color to your library.