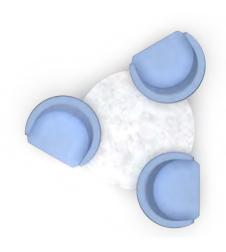

## **ORB CLUSTER**

Stationary seating combinations in organic shapes provide new options in space planning. While the coziness of wraparound arms in the lounge chair gives travelers a feeling of security in a public space. Guests have everything they need for a pleasant waiting experience -access to usb and power to charge their devices, a stone tabletop for their belongings and coffee, and roomy personal space. Select from a three-person or four-person seating and table combination.

The Orb Cluster has been designed to give users:

- Comfortable lounge seating experience with the security of wrap-around arms

- Access to usb/power at fingertips

- Personal surface space for their belongings

- Staggered sight lines and generous physical space for independent personal bubbles.

Power recepticals for each user by their own seat.

The cluster design allows for wire managment that comes down to one point on the floor.

**3 Cluster** 78″W x 73″D x 31″H

3 Power Recepticals

**4 Cluster** 87"W x 87"D x 31"H

4 Power Recepticals

Chicago, Illinois 60607