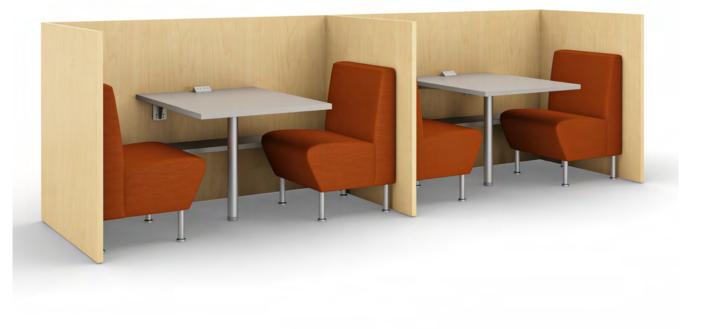

This is where FrameWork, our newest addition to the Agati lineup, comes in with a simple and innovative approach to solving space issues.

FrameWork Curve

#### FrameWork Straight