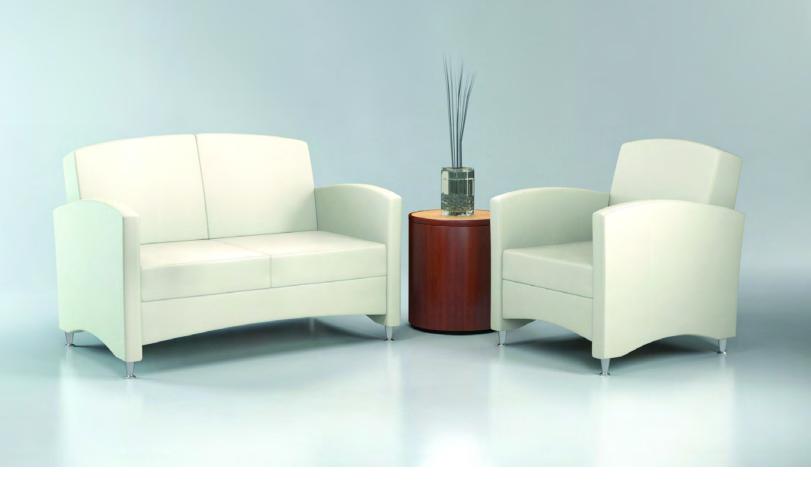

## HAMPTON Seating Collection

Today's environments call for not only effective but creative use of space. The need for collaboration and innovation prevails, without sacrificing design and style. AGATI answers that call with its sophisticated Hampton Seating. Available in a variety of configurations, the Hampton offers adaptable form and function allowing users to sit in comfort, while meeting in style.

The basic Hampton is perfect for a casual and open space, while optional surrounds can be added to envelop users for more seclusion. Both the curved and straight Hampton can be covered in chic fabrics, backed in sleek veneers or high pressure laminate. The Hampton can rest on metal or caster legs, or a plinth base. For additional separation, custom privacy screens may be added. An ability to stand alone or build-in allows the Hampton to provide ultimate flexibility in space configuration. No matter how big or small the space, AGATI's Hampton adds abundant seating and flair to spaces everywhere.