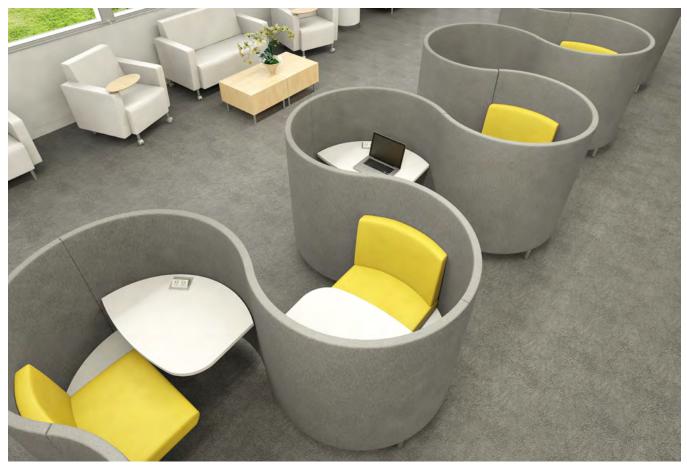

# POD DUO

Because two heads are better than one, the POD Duo provides comfortable accommodations for a pair who need a sanctuary-like workspace.

The POD Duo creates a small and stylish meeting room right in the middle of your main floor without the cost of building permanent walls.

Privacy is an organic design element with sound-absorbing upholstered panels that are high enough to block visual distractions but do not disrupt the room's sightlines. With space for two, POD Duo is ideal for one-on-one tutoring, interview training, or pair group activities.