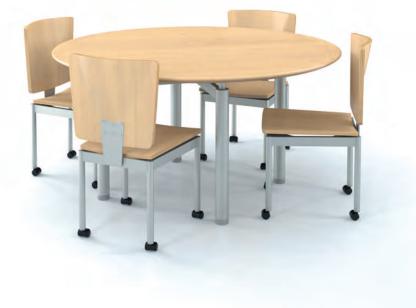

# **Adapt2 Tables**

Adapt2 Table Collection offers a wide range of shapes, sizes and materials to provide multiple options for library and university designs. Support various and changing community needs with the Adapt2 Table Collection.

Square Table • 42" W x 42"D x 30"H • 48" W x 48"D x 30"H

 $\sum$ 

Boat Table • Length - 60", 72", 84", 96" • Depth - 36", 42", 48" • Height - 30"

Circle Table • 42" W x 42"D x 30"H • 48" W x 48"D x 30"H

 $\sum$ 