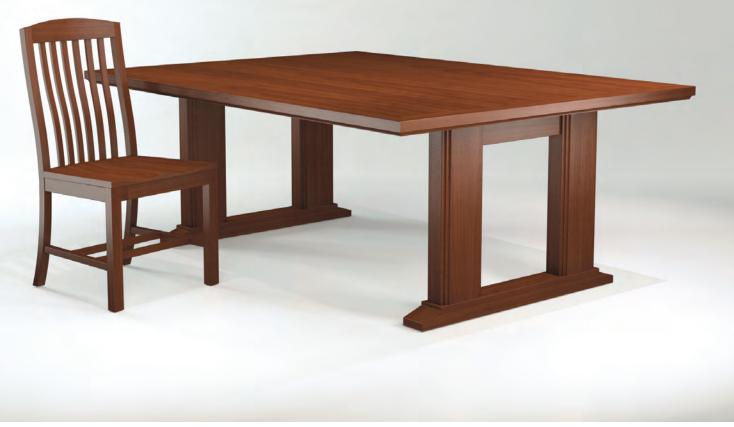

The DePaul Collection exemplifies transitional design. Starting with classic, traditional design and adding a twist of contemporary, the DePaul Collection is one of Agati's most popular collections. Originally designed for the DePaul University Law Library Project, the collection emphasizes the inherent qualities of the wood grain, the elegance of the design's simplicity and the importance of craftsmanship.

Generous, vertical lines adorn a trestle base construction. DePaul tables emphasize their stepped, vertical detail showcasing classic design with a modern flair. Solid wood chair and bench frames feature vertical back slats, side leg and double center stretchers. Chairs come in either carved wood saddle seats or upholstered slip seats.