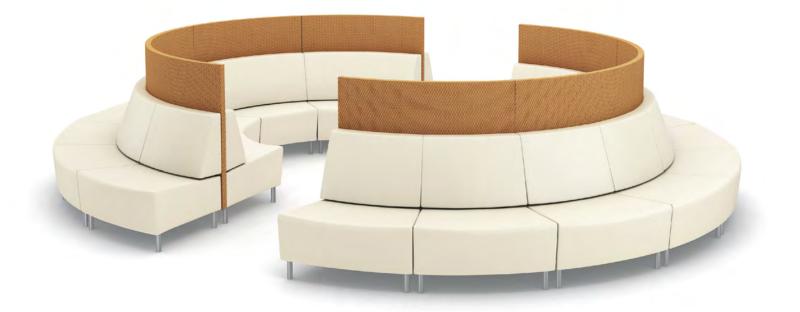

## GEE MODULAR

The basic Gee starts as a lounge chair on steel, metal legs. Use as an armless or arm chair, add privacy side panels, back panels or pair with occasional tables.

Configure as a pinwheel, add a tablet arm option and maximize space while affording each user individual privacy. Multiply the Gee Lounge chair to create functional, sleek seating where space is a premium. Gang individual Gee chairs together, add occasional tables, and the basic Gee is transformed. Ideal for open or common areas, the Gee accommodates multiple users in ultimate style and comfort.

## GEE MODULAR

The Gee Lounge chair is more than just a single chair. Expand the basic Gee Lounge to accommodate small groups while maintaining privacy. Connect two Gee Lounge chairs with a joining occasional table. Add back panels to allow for additional privacy while decreasing sound overflow. Create a small public space, add casters for mobility. No matter what the size or the need, Gee Modular is designed to suit your space. Comfort is a necessity. Configurations are endless. Let your imagination flow.

The Gee Lounge is more than just a single chair. Expand the basic Gee to accommodate small groups while maintaining privacy. Connect two Gee lounge chairs with a joining occasional table. Add back panels to allow for additional privacy while decreasing sound overflow or create a small public space.

No matter what the size or the need, the Gee Lounge Chair is designed to fit your space. Comfort is a necessity while configurations are endless. Let your imagination flow.

Hampton Straight with wood veneer screen