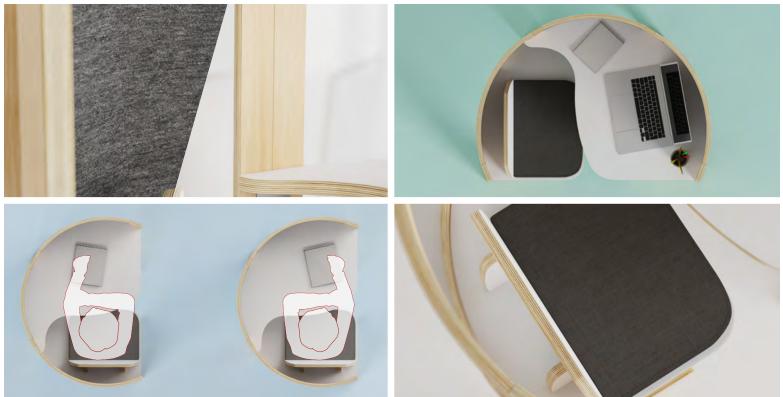

# Pod Jr

Modeled after the revolutionary original design of the POD Study Carrel for libraries and public spaces, our team is eager to introduce the POD Jr, a specialized adaptation of the POD design for young learners at home.

**POD JR - FELT** 37.5"W x 27"D x 36"H 16"Seat Height

#### POD JR - ACRYLIC

37.5"W x 27"D x 36"H 16"Seat Height

POD JR - FELT - No Seat

37.5"W x 27"D x 36"H 14"Seat Height

POD JR - ACRYLIC - No Seat

37.5"W x 27"D x 36"H 14"Seat Height

Chicago, Illinois 60607