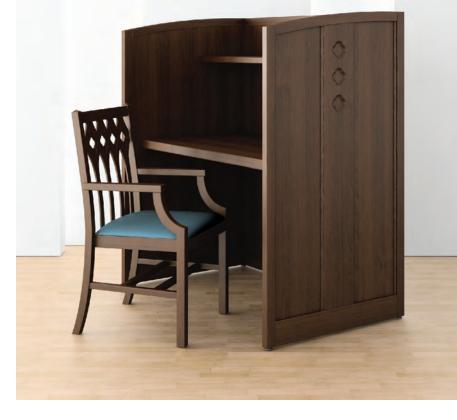

Celebrated for its design. Chosen for its quality.

GOTHIC

Gothic Study Carrel with Gothic Armchair, right. Gothic Square Study Table with lattice detailing, below.

Gothic Trestle Table with Gothic Side Chair

# GOTHIC Collection

Designed in response to the University of Chicago's Hutchinson Commons Project, the Gothic Collection is a study in detail. Harkening back to 12th century Cathedral Design, the Gothic is a visually rich collection.

Solid wood frames are embellished by a quatrefoil detail or a beautiful lattice design which adds detail and provides a source of light and openness to the pieces. Skillfully designed, the Collection's elegance belies its structure. Chairs and tables feature solid wood frames and are constructed to endure. The Gothic designs etched into each piece make the collection recognizable for its beauty and character.