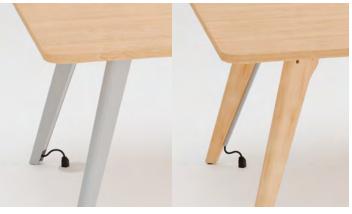

#### **Base Finishes**

Wood Standard - Natural Maple Metal Standard - Black Wrinkle, White, Metallic Silver

### **Flexible Power**

Each Adapt2 Workstation includes a strategic wire management solution. On-surface power gives users easy access to connect, while the power strip underneath the worksurface offers a convenient extension. Two cable management spools neatly wrap any excess cord length. Legs are engineered with tracks to encase and precisely route cord down to floor.