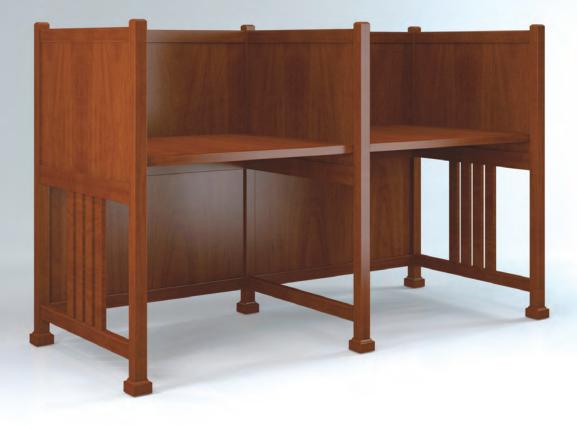

Celebrated for its design. Chosen for its quality.

MYLES

Myles Double Faced Table Carrel, in cherry, with inset Marmoleum top, left.

Myles Round X-Base Study Table, center.

Myles Study Table shown with Prairie chair, below.

Lexington Public Library, Lexington, NE

MYLES Collection

The AGATI Myles Collection can attribute its beauty to its simple lines and modest design. Influenced by Arts and Crafts styling, the Myles Collection features solid wood, triple slat detail set against a solid wood frame and panel construction.

Carrels feature three-fourths height end panels and overhead storage shelves. The Myles Collection's clean, unobtrusive design allows collection pieces to blend with their environment and coordinate seamlessly with other AGATI Collections.

The Myles Collection includes a large selection of study tables, occasional tables, carrels, atlas and dictionary stands, benches, stools and end panels. Visit www.agati.com to view more.

Myles 4-person double faced Study Carrel