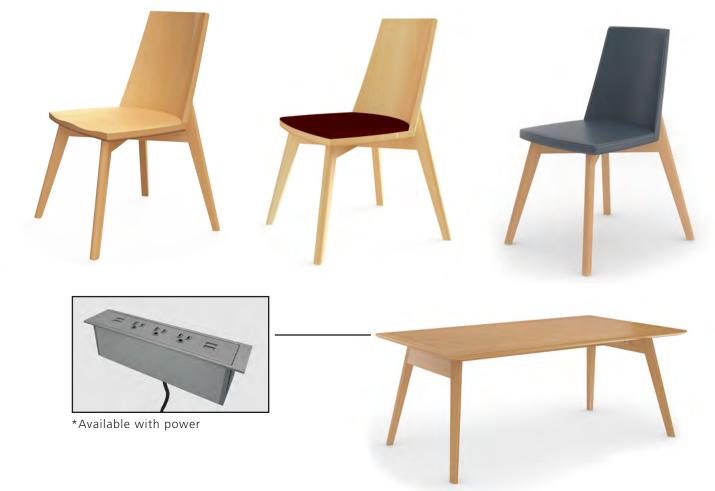

# ETTA

At last, the Etta Collection from AGATI Furniture. AGATI designs from a higher perspective, one which utilizes key consumer insights in engineering to increase public furniture standards. The Etta collection does this by incorporating a light Modernist aesthetic into traditional furniture.

Power options are available for tables and casters available for chairs, bringing mobility and power to modern environments.