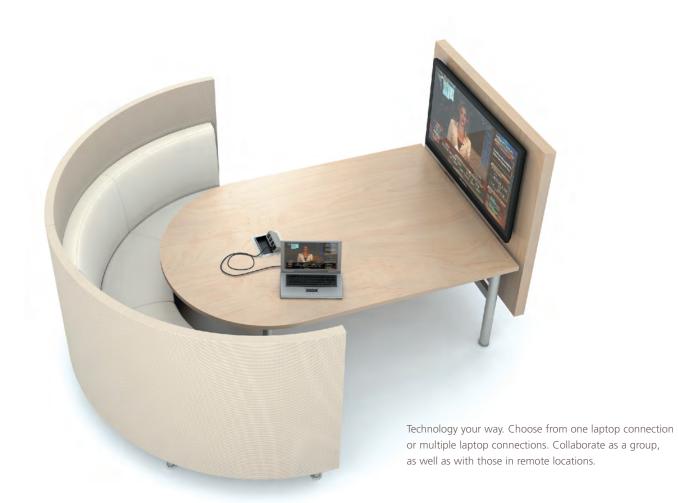

## ELEMENTS MEDIA

Pair the Hampton Banquette with Elements Media for comfortable, supportive seating that accommodates groups of multiple sizes. For additional seating and workspace, add a back shelf and AGATI Jet or Sensi stools.

### ELEMENTS MEDIA

Elements Media features AGATI's Hampton Seating, which answers the call for effective, yet creative use of space. Accommodating groups of all sizes, both the round and straight Hampton banquettes can be used with Elements Media. Add optional surrounds covered in fabric or sleek veneers for ultimate privacy.

Technology is an ever changing landscape; AGATI adapts its furniture to meet these changes head on while maintaining the integrity of its original design.

Visit www.agati.com to see more.

The optional switching system allows multiple users to share access with the touch of a button.