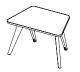

### ADAPT2 Your Space

Adapt2 provides the flexibility to reconfigure your space, at any time, without any hassle. Choose from the Trapezoid, Rectangle and Arrow Wrap tabletop shapes. Arrange tables in various configurations for group work, or add acoustic panels for individual privacy. Easily move Adapt2 from stand-alone workstations to various groupings as frequently as you like -our tested durability and engineered mobility ensures they remain strong for years of public use.

#### **PRODUCT LINE**

Adapt Arrow Wrap Workstation • 48" W x 35"D x 30"H

Adapt Rectangle Workstation • 48" W x 30"D x 30"H

Adapt Trapezoid Workstation • 48" W x 30"D x 30"H

Adapt Arrow Wrap Workstation • 48" W x 35"D x 30"H Two Acoustical Panels