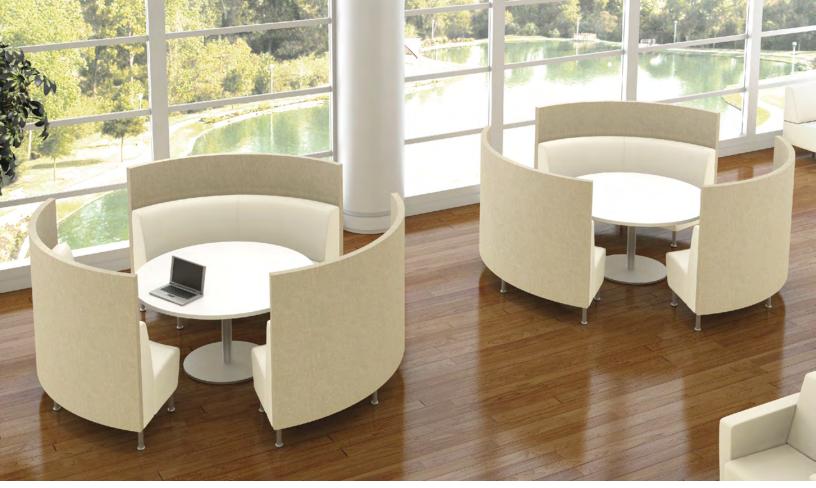

Hampton Curve shown in "S" configuration with wood veneer surrounds.

## HAMPTON Seating Collection

Today's environments call for not only effective but creative use of space. The need for collaboration and innovation prevails, without sacrificing design and style. AGATI answers that call with its sophisticated Hampton Seating. Available in a variety of configurations, the Hampton offers adaptable form and function allowing users to sit in comfort, while meeting in style.

The basic Hampton is perfect for a casual and open space, while optional surrounds can be added to envelop users for more seclusion. Both the curved and straight Hampton can be covered in chic fabrics, backed in sleek veneers or high pressure laminate. The Hampton can rest on metal or caster legs, or a plinth base. For additional separation, custom privacy screens may be added. An ability to stand alone or build-in allows the Hampton to provide ultimate flexibility in space configuration. No matter how big or small the space, AGATI's Hampton adds abundant seating and flair to spaces everywhere.

### HAMPTON

AGATI's popular, versatile Hampton Seating is expanding its horizons with outer curves! While the basic Hampton is perfect for casual and open spaces, the curved Hampton effectively uses space through a sophisticated and versatile design. The curved Hampton comes in 90 degree segments that can expand to a 180 degree curve to accommodate larger groups. The Hampton features a shorter seat, taller back and a pitch 10 degrees more upright than other AGATI lounge chairs, making it ideal for wherever a work sit is preferable. Both the curve and the straight Hampton can utilize additional surrounds for extra privacy wherever free standing meeting places are needed.