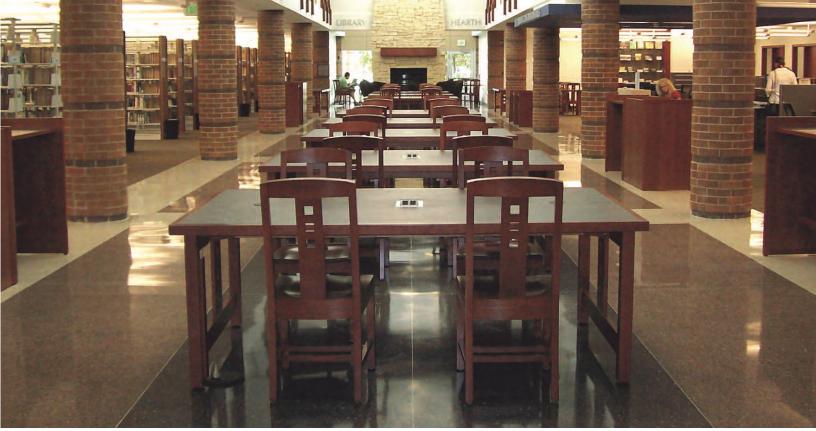

Charles Study Table shown with Charles Side Chair.

The Charles Collection finds its inspiration in the crisp, design details of 20th century architect, designer and artist, Rennie Mackintosh. Featuring a "three square" motif integral to Mackintosh's design vocabulary, the Charles Collection is quickly identified by its pierced cutouts or applied squares.

Evocative of Mission style's dignified integrity and fluid lines, the Charles Collection showcases a decorative, solid wood frame. Completing the Charles Collection are chairs, benches, lounge chairs, tables, occasional tables, carrels, dictionary and atlas stands, and end panels. Visit www.agati.com to see more options.