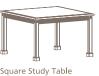

Power Optional

Chicago, Illinois 60607

©2019 AGATI Chicago, Illinois

Cerino Round Study Table in maple with square edge, shown with Baja chair, top.

Square Study Table in maple with inset Marmoleum top and data port option, center.

Cerino Study Carrel with lighting option, left.

Modified upholstered bench, below right.

Cerino Rectangular Study Table in cherry.

The Cerino Collection is universal in both appeal and design. Streamlined and stylish, Cerino complements its setting. The collection is functional and durable, without overpowering its surroundings or accompanying furniture.

Cerino tables and carrels feature heavy, solid wood, tapered legs with a routed foot detail on the bottom of the legs. Tops are available with either wood veneer or Marmoleum insets with a solid wood, chamfered edge or a square edge. All Cerino tables and carrels support data and power needs, as well.