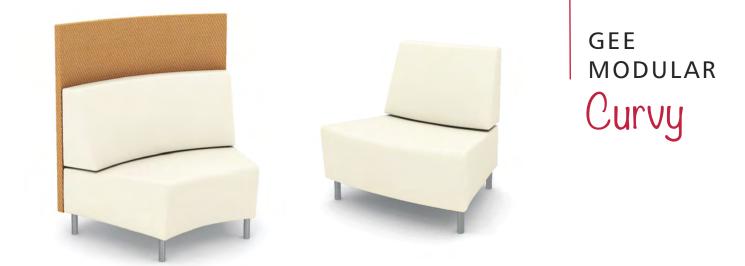

## GEE MODULAR

The basic Gee starts as a lounge chair on steel, metal legs. Use as an armless or arm chair, add privacy side panels, back panels or pair with occasional tables.

Configure as a pinwheel, add a tablet arm option and maximize space while affording each user individual privacy. Multiply the Gee Lounge chair to create functional, sleek seating where space is a premium. Gang individual Gee chairs together, add occasional tables, and the basic Gee is transformed. Ideal for open or common areas, the Gee accommodates multiple users in ultimate style and comfort.

## GEE MODULAR

The Gee Lounge chair is more than just a single chair. Expand the basic Gee Lounge to accommodate small groups while maintaining privacy. Connect two Gee Lounge chairs with a joining occasional table. Add back panels to allow for additional privacy while decreasing sound overflow. Create a small public space, add casters for mobility. No matter what the size or the need, Gee Modular is designed to suit your space. Comfort is a necessity. Configurations are endless. Let your imagination flow.

Visit www.agati.com to see more options.

Upholstered Arms

Add privacy side panels, back panels or pair with occasional tables. T1Visions Touchscreen option shown on cover.

Furniture built to last a lifetime means investing in the future. AGATI is dedicated to implementing sound environmental practices such as utilizing domestic reforested lumber, as well as reusable packaging materials. AGATI believes in helping preserve resources at no expense to the integrity of the product or the satisfaction of the customer.