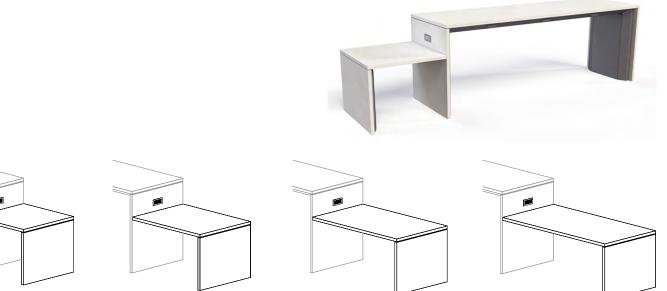

# POWER TABLE

AGATI's Power Table is striking as a stand alone piece, with it's strong, streamlined design.

Collaboration tables give users community space to recharge and work together or alone.

Pair with Power Bars to give users alternate height options while mainting a cohesive aesthetic.

Outlets on the work surface leave space underneath clear for users when seated at table height.

Choose from a wide array of durable materials to compliment your design.