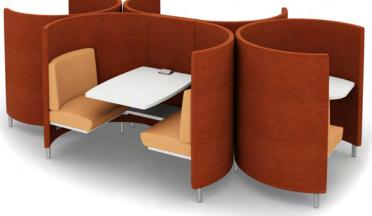

# ETTA

POD

With its curvy lines and stylish architecture, POD undoubtedly stands out in any environment.

A contemporary take on the study carrel, the POD is designed to create total comfort for individuals wanting their own private study haven. Enter POD at the side for an experience completely unique to the world of library furniture. The back-covering, upholstered curved panel and power options ensure total focus on tasks while allowing users to maintain their connection to the surrounding open environment.

Aesthetics and functionality blend seamlessly in the new POD, bringing the modern study haven to a new generation of users.