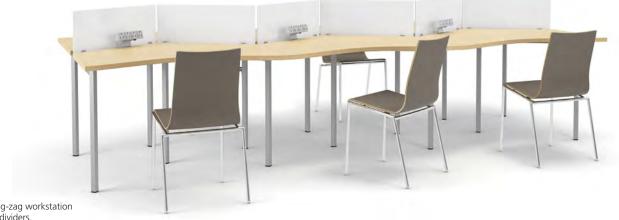

### Smart, simple, workspace solutions.

The Manifest Desking System is AGATI's newest and most contemporary desking system built upon the idea of affordable collaboration and configurability.

Designed in response to a need for a more collaborative work solution, Manifest is lighter in scale and design making it easy to configure to groups of all sizes and work needs. Optional returns or mobile tables allow for more seamless communication, integrated into standard configurations that include a straight bench, 120-degree pod or the aesthetically pleasing "zigzag" station.

Easy to set up and install, the Manifest supports wire management in an organized wire management basket that allows dual sided access to electrical. Accessories include panel dividers in 3Form, wood, laminate or tack boards, as well as optional shelving and pedestals. Work surface tops are also available in wood of laminate. Visit www.agati.com to view more options.