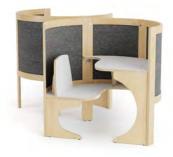

# ETTA

POD

With its curvy lines and stylish architecture, POD undoubtedly stands out in any environment.

A contemporary take on the study carrel, the POD is designed to create total comfort for individuals wanting their own private study haven. Enter POD at the side for an experience completely unique to the world of library furniture. The back-covering, upholstered curved panel and power options ensure total focus on tasks while allowing users to maintain their connection to the surrounding open environment.

### **Specifications**

- Upholstered surround (fabric must be railroaded)
- Upholstered Hampton seating
- Standard plastic laminate work surface and side shelf with PVC edgeband
- Clear anodized aluminum legs
- Power options: plug set or 4trak (hard wired). Both include 1 power & 1 dual port USB pop up.

\*Fabrics must be tested for approval

52dia 49h 19sh