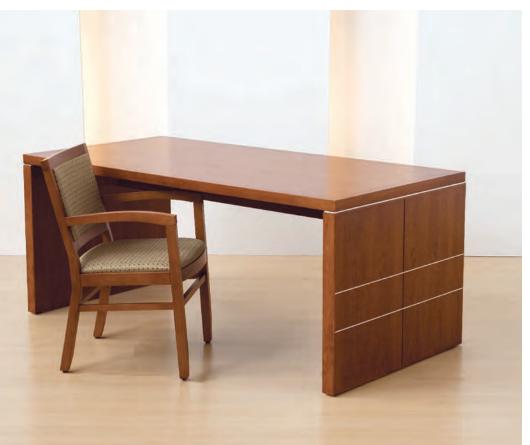

Celebrated for its design. Chosen for its quality.

Brown Panel Tables with reveal options, below and right, shown with Ella Arm Chair.

Brown Leg Base Study Table with data port option.

The Brown Collection makes a bold statement with a design motif achieved through the use of reveals. Horizontal and vertical reveal details accent table base ends, showcasing a strong, clean line design. Originally designed for the U.S. Courthouse Libraries, the Brown Collection featured contemporary solid wood, panel tables. Inset wood veneer tops and solid wood square edges grace each table giving the collection its handsome yet simple style.

Melding metal and wood, the Brown Collection bridges the gap between traditional and contemporary. Optional metal reveals serve to highlight the Brown Collection's flawless lines and solid construction. Striking and enduring, the Brown Collection includes study tables, book tables, carrels, atlas and dictionary stands, end panels, shelving and reference desks. Visit www.agati.com to see more.