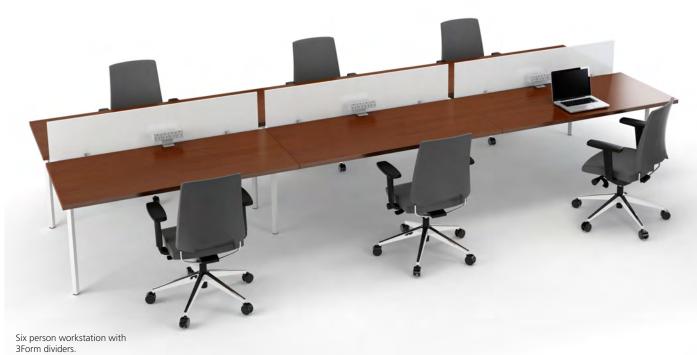

Three person pod with 3Form dividers.

Six person zig-zag workstation with 3Form dividers.

#### MANIFEST Desking System

### Smart, simple, workspace solutions.

The Manifest Desking System is AGATI's newest and most contemporary desking system built upon the idea of affordable collaboration and configurability.

Designed in response to a need for a more collaborative work solution, Manifest is lighter in scale and design making it easy to configure to groups of all sizes and work needs. Optional returns or mobile tables allow for more seamless communication, integrated into standard configurations that include a straight bench, 120-degree pod or the aesthetically pleasing "zigzag" station.

Easy to set up and install, the Manifest supports wire management in an organized wire management basket that allows dual sided access to electrical. Accessories include panel dividers in 3Form, wood, laminate or tack boards, as well as optional shelving and pedestals. Work surface tops are also available in wood of laminate. Visit www.agati.com to view more options.

Six person zig-zag workstation with 3Form dividers.

AGATI is defined by versatility. Designs combine a unique blend of aesthetics and engineering, distinguished by their eclectic styles. Inspired by the need for furniture that is both timeless and universal, AGATI is committed to design and engineering of each and every piece.