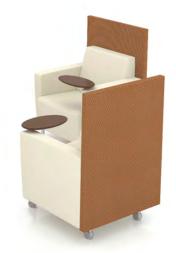

## GEE MODULAR

The basic Gee starts as a lounge chair on steel, metal legs. Use as an armless or arm chair, add privacy side panels, back panels or pair with occasional tables.

Configure as a pinwheel, add a tablet arm option and maximize space while affording each user individual privacy. Multiply the Gee Lounge chair to create functional, sleek seating where space is a premium. Gang individual Gee chairs together, add occasional tables, and the basic Gee is transformed. Ideal for open or common areas, the Gee accommodates multiple users in ultimate style and comfort.

## GEE MODULAR

The Gee Lounge chair is more than just a single chair. Expand the basic Gee Lounge to accommodate small groups while maintaining privacy. Connect two Gee Lounge chairs with a joining occasional table. Add back panels to allow for additional privacy while decreasing sound overflow. Create a small public space, add casters for mobility. No matter what the size or the need, Gee Modular is designed to suit your space. Comfort is a necessity. Configurations are endless. Let your imagination flow.

Visit www.agati.com to see more options.

Upholstered Arms

Add privacy side panels, back panels or pair with occasional tables. T1Visions Touchscreen option shown on cover.

Furniture built to last a lifetime means investing in the future. AGATI is dedicated to implementing sound environmental practices such as utilizing domestic reforested lumber, as well as reusable packaging materials. AGATI believes in helping preserve resources at no expense to the integrity of the product or the satisfaction of the customer.

The Gee Lounge is more than just a single chair. Expand the basic Gee to accommodate small groups while maintaining privacy. Connect two Gee lounge chairs with a joining occasional table. Add back panels to allow for additional privacy while decreasing sound overflow or create a small public space.

No matter what the size or the need, the Gee Lounge Chair is designed to fit your space. Comfort is a necessity while configurations are endless. Let your imagination flow.

Hampton Straight with wood veneer screen