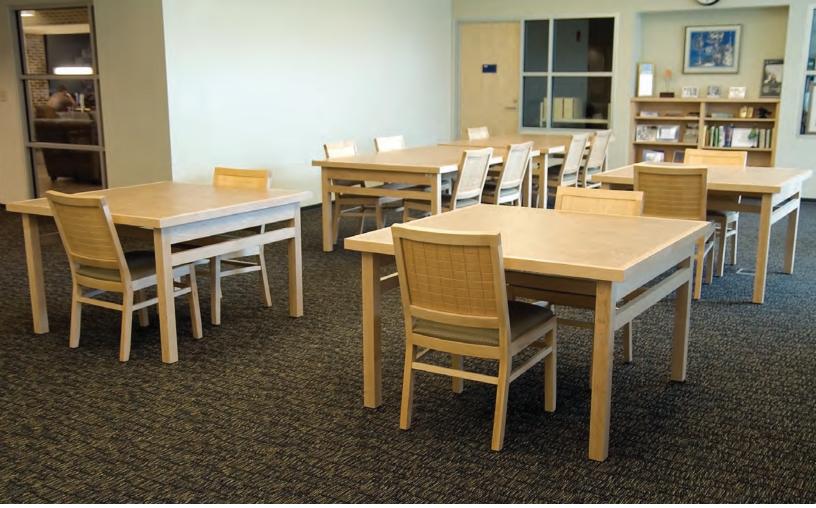

WILLIAMS

Williams Study Carrel in maple.

Williams Display Tables.

Canton Public Library, Canton, MI

#### WILLIAMS Collection

Parallel lines and crisp angles give the AGATI Williams Collection its contemporary flair. Constructed from solid wood, the Williams Collection adds modern appeal while retaining the warmth of wood furniture.

Streamlined and functional, the collection complements, rather than dominates, its environment. Williams tables feature flush end apron rails, end and center stretchers and are supported by solid wood bases and straight legs.

The Williams Collection includes study tables, occasional tables, carrels, table carrels with divider options and benches. Visit agati.com to see more.

University of North Florida

AGATI is defined by versatility. Designs combine a unique blend of aesthetics and engineering, distinguished by their eclectic styles. Inspired by the need for furniture that is both timeless and universal, AGATI is committed to the design and engineering of each and every piece.