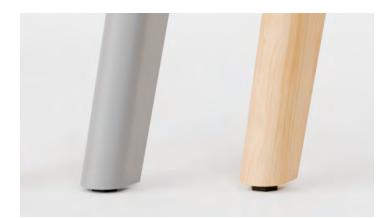

#### **Base Finishes**

Wood Standard - Natural Maple Metal Standard - Black Wrinkle, White, Metallic Silver