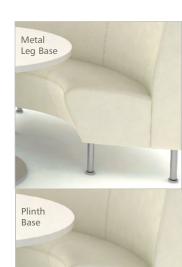

The basic Hampton is perfect for a casual and open space, while optional surrounds can be added to envelop users for more seclusion. Both the curved and straight Hampton can be covered in chic fabrics, backed in sleek veneers or high pressure laminate. The Hampton can rest on metal or caster legs, or a plinth base. For additional separation, custom privacy screens may be added. An ability to stand alone or build-in allows the Hampton to provide ultimate flexibility in space configuration. No matter how big or small the space, AGATI's Hampton adds abundant seating and flair to spaces everywhere.