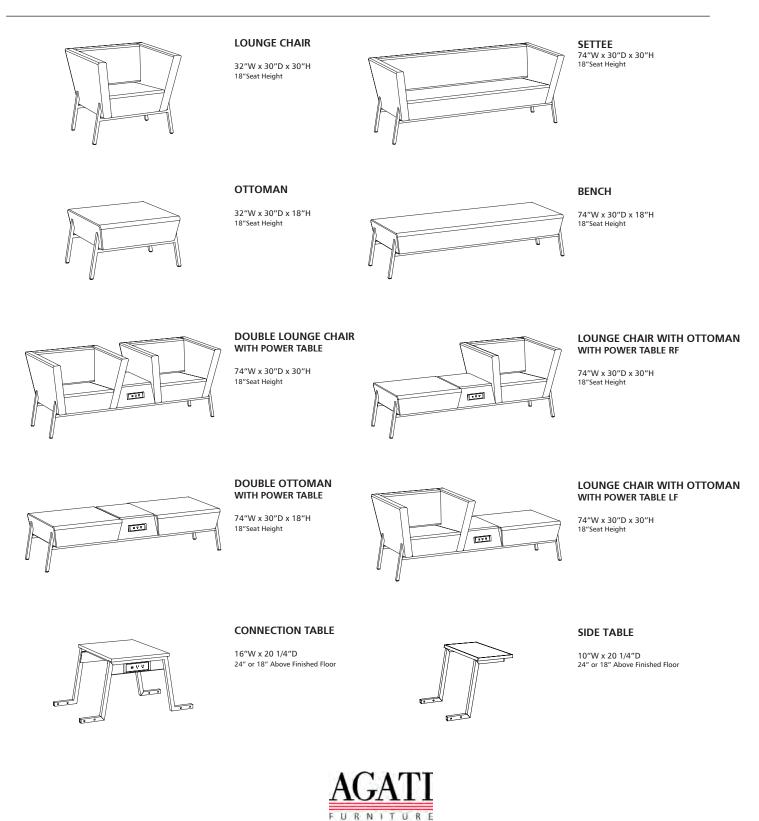

H

3 Power Recepticals



**4 Cluster** 87"W x 87"D x 31"H

4 Power Recepticals



Chicago, Illinois 60607

# VERA





PASS THROUGH FOR EASY CLEANABILITY

WIRE MANAGEMENT CHANNELS ATTACH TO FRAME

### **CONNECTING TABLES**

THIS SEMI-MODULAR LOUNGE COLLECTION PROVIDES A VARIETY OF SEATING CONFIGURATIONS AND THE ABILITY TO MAKE LONG RUNS OF SINGLE SEATS, DOUBLE SEATS, AND BENCHES



### ELECTRICAL

POWER IS DISTRIBUTED THROUGH WIRE MANAGEMENT CHANNELS AND ALLOW FOR DROP TO FLOOR AT YOUR FLOORBOX LOCATION











### The Vera Lounge Collection

The Vera Collection offers a contemporary, angular design, along with the comfort of wrap-around arms. This semi-modular collection provides a variety a seating configurations, seamless power integration, easy cleanability, and easy maintenance.



1 2 0 0 1 1

©2019 AGATI Chicago, Illinois



We often see libraries face a consistent problem: They simply don't have enough private study rooms or meeting space for their students and patrons.

And the issue makes sense. Many libraries can't devote much space to private rooms because they have to address such a diverse set of needs. Group work. Individual study. Children's space. Physical space for books. Meeting space. Areas for teens. Resources for seniors. Computer stations. Classrooms. And the list goes on.

In some academic libraries, the issue gets even more complicated. Many of these libraries were built years ago, and the growth of the university has outpaced the expansion of the library, and resources like study rooms never go unoccupied.

And if you take into account the glob