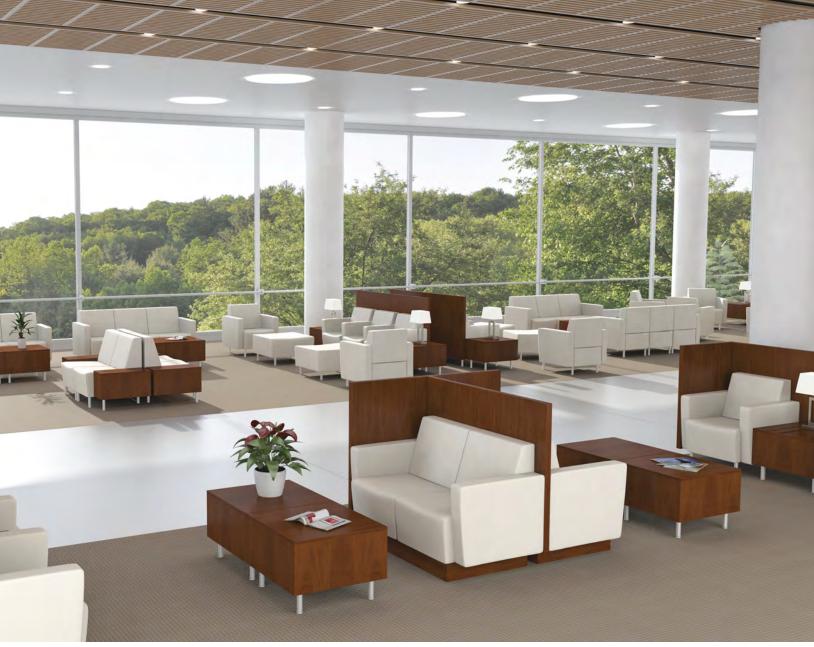

1 2 0 0 1 1

©2019 AGATI Chicago, Illinois

We often see libraries face a consistent problem: They simply don't have enough private study rooms or meeting space for their students and patrons.

And the issue makes sense. Many libraries can't devote much space to private rooms because they have to address such a diverse set of needs. Group work. Individual study. Children's space. Physical space for books. Meeting space. Areas for teens. Resources for seniors. Computer stations. Classrooms. And the list goes on.

In some academic libraries, the issue gets even more complicated. Many of these libraries were built years ago, and the growth of the university has outpaced the expansion of the library, and resources like study rooms never go unoccupied.

And if you take into account the global health crisis, space issues in libraries get even more complex. Now, we have to make our limited space stretch even further, be intentional about adjusting the flow of our facility, and figure out creative ways to promote social distancing among patrons.

This is where FrameWork, our newest addition to the Agati lineup, comes in with a simple and innovative approach to solving space issues.

FrameWork Curve