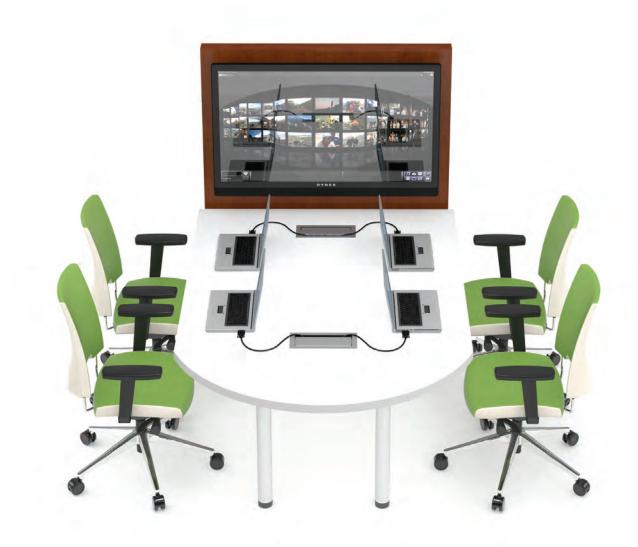

# **Adapt2 Tables**

Adapt2 Table Collection offers a wide range of shapes, sizes and materials to provide multiple options for library and university designs. Support various and changing community needs with the Adapt2 Table Collection.

### ADAPT2 Your Space

Adapt2 provides the flexibility to reconfigure your space, at any time, without any hassle. Choose from the Trapezoid, Rectangle and Arrow Wrap tabletop shapes. Arrange tables in various configurations for group work, or add acoustic panels for individual privacy. Easily move Adapt2 from stand-alone workstations to various groupings as frequently as you like -our tested durability and engineered mobility ensures they remain strong for years of public use.

### **Flexible Power**

Each Adapt2 Workstation includes a strategic wire management solution. On-surface power gives users easy access to connect, while the power strip underneath the worksurface offers a convenient extension. Two cable management spools neatly wrap any excess cord length. Legs are engineered with tracks to encase and precisely route cord down to floor.