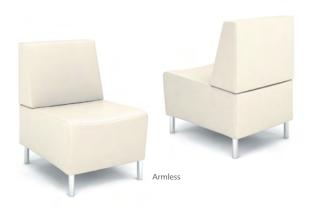

## GEE MODULAR

The basic Gee starts as a lounge chair on steel, metal legs. Use as an armless or arm chair, add privacy side panels, back panels or pair with occasional tables.

Configure as a pinwheel, add a tablet arm option and maximize space while affording each user individual privacy. Multiply the Gee Lounge chair to create functional, sleek seating where space is a premium. Gang individual Gee chairs together, add occasional tables, and the basic Gee is transformed. Ideal for open or common areas, the Gee accommodates multiple users in ultimate style and comfort.

## GEE MODULAR

The Gee Lounge chair is more than just a single chair. Expand the basic Gee Lounge to accommodate small groups while maintaining privacy. Connect two Gee Lounge chairs with a joining occasional table. Add back panels to allow for additional privacy while decreasing sound overflow. Create a small public space, add casters for mobility. No matter what the size or the need, Gee Modular is designed to suit your space. Comfort is a necessity. Configurations are endless. Let your imagination flow.

The Gee Lounge is more than just a single chair. Expand the basic Gee to accommodate small groups while maintaining privacy. Connect two Gee lounge chairs with a joining occasional table. Add back panels to allow for additional privacy while decreasing sound overflow or create a small public space.

No matter what the size or the need, the Gee Lounge Chair is designed to fit your space. Comfort is a necessity while configurations are endless. Let your imagination flow.

Hampton Straight with wood veneer screen