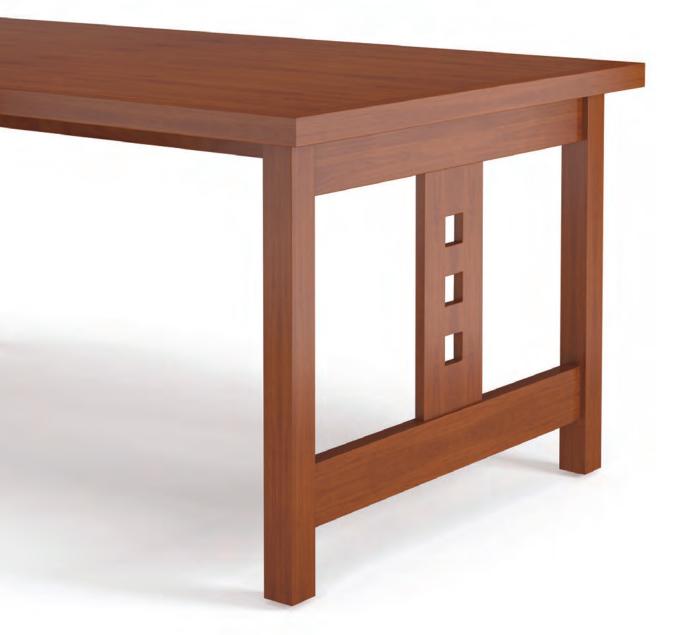

#### Celebrated for its design. Chosen for its quality.

CHARLES

Left: Charles Lounge Chairs with square splat detail, left, and with dentil detail, right.

Bottom: Charles Triple Seat Bench with upholstered seat, and Occasional Table.

Charles Study Table shown with Charles Side Chair.

The Charles Collection finds its inspiration in the crisp, design details of 20th century architect, designer and artist, Rennie Mackintosh. Featuring a "three square" motif integral to Mackintosh's design vocabulary, the Charles Collection is quickly identified by its pierced cutouts or applied squares.

Evocative of Mission style's dignified integrity and fluid lines, the Charles Collection showcases a decorative, solid wood frame. Completing the Charles Collection are chairs, benches, lounge chairs, tables, occasional tables, carrels, dictionary and atlas stands, and end panels. Visit www.agati.com to see more options.