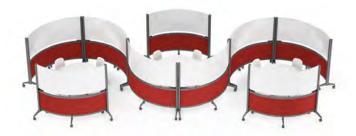

This is where FrameWork, our newest addition to the Agati lineup, comes in with a simple and innovative approach to solving space issues.

FrameWork Curve

#### FrameWork Straight