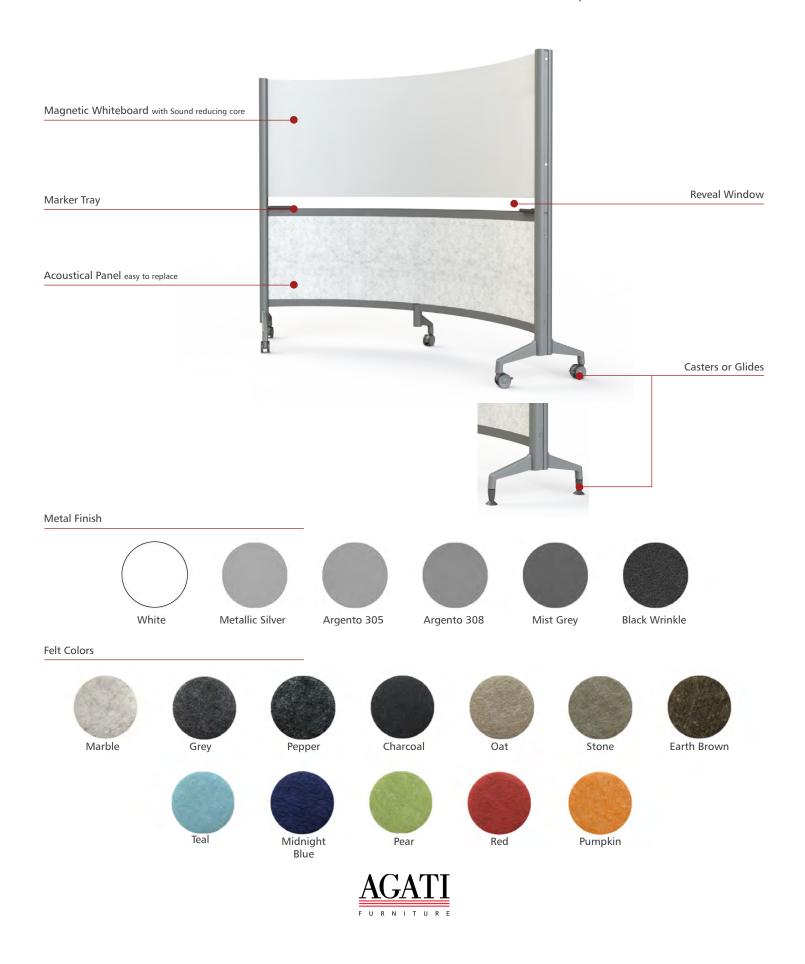

This is where FrameWork, our newest addition to the Agati lineup, comes in with a simple and innovative approach to solving space issues.

FrameWork Curve

#### FrameWork Straight

## Framework Acoustical Panel Colors

Marble

Grey

Pepper

Charcoal

Oat

Stone

Earth Brown

#### Framework Acoustical Panel Colors

Pear

Midnight Blue

Teal

Red

Pumpkin

\*Colors may vary by individual computer monitor from the actual final panel product.

\*For maximum fidelity, please order a sample, to ensure proper color match and actual image size.