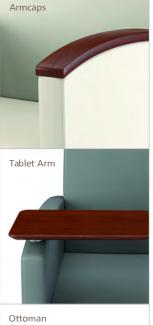

Seamless arches, boomerang arms, and solid wood armcaps add to the multitude of options available. With a slight upward tilt to its seat and plenty of room beneath for your feet, the Rio boosts you up after a comfortable sit. Its high back provides support keeping attention crisp. Take advantage of its versatility; take notice of its style. The Rio Collection defines today's movement.

Rio Armless

Rio Tablet with Casters

Rio with Arm caps

RIO

Furniture built to last a lifetime means investing in the future. AGATI is dedicated to implementing sound environmental practices such as utilizing domestic reforested lumber, as well as reusable packaging materials. AGATI believes in helping preserve resources at no expense to the integrity of the product or the satisfaction of the customer.